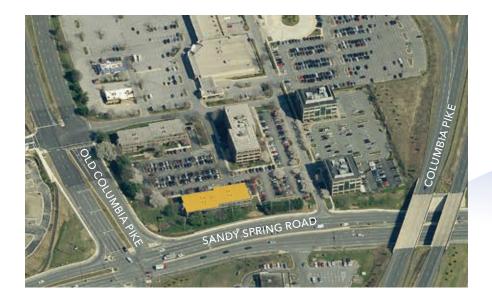

## **BUILDING FEATURES**

- 21,428 SF total building size
- 3.2 parking spaces per 1,000 SF
- Central Baltimore-Washington corridor location
- Easily accessible, situated along Route 29, within minutes to both I-95 and the newly completed Intercounty Connector (MD Rt. 200)
- Ample free and unreserved surface parking available to tenants and visitors
- Minutes from BWI Airport and within walking distance to public transportation (MTA/Metrobus Park & Ride)
- Directly adjacent to Burtonsville Town Center and Burtonsville Crossing Shopping Centers, which offer a number of convenient retail amenities that service our tenants
- High speed internet access
- Property management on-site