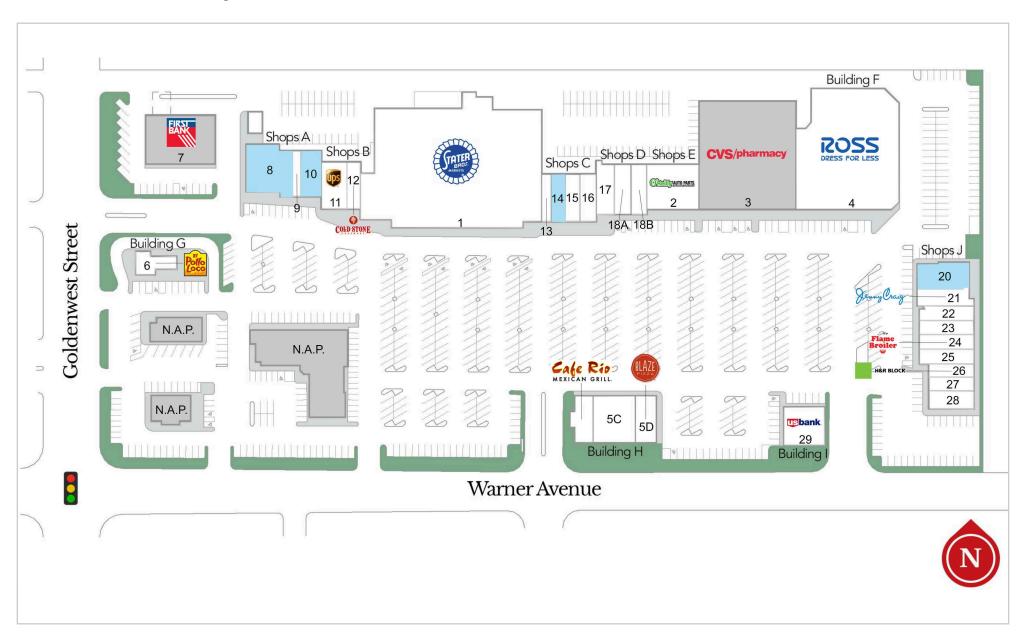

#### **Current Tenants**

| 1  | Stater Bros.              | 43,295 SF | 16  | Cleaner Depot             | 1,400 SF |
|----|---------------------------|-----------|-----|---------------------------|----------|
| 2  | O'Reilly Auto Parts       | 5,600 SF  | 17  | Mane Moves and Body Works | 2,250 SF |
| 3  | CVS (Sav-On) (N.A.P.)     | 22,800 SF | 18A | Bank of America           | 1,230 SF |
| 4  | Ross Dress for Less       | 25,000 SF | 18B | Wild Birds Unlimited      | 1,800 SF |
| 5A | Cafe Rio                  | 2,461 SF  | 21  | Jenny Craig               | 1,680 SF |
| 5C | SchoolsFirst Credit Union | 4,988 SF  | 22  | Check Into Cash           | 1,560 SF |
| 5D | Blaze Pizza               | 2,455 SF  | 23  | Issara Thai Cuisine       | 1,600 SF |
| 6  | El Pollo Loco             | 2,127 SF  | 24  | The Flame Broiler         | 1,600 SF |
| 7  | First Bank (N.A.P.)       | 7,040 SF  | 25  | LVCO Optometry            | 1,600 SF |
| 9  | Fancy Nails               | 910 SF    | 26  | H&R Block                 | 1,400 SF |
| 11 | The UPS Store             | 2,800 SF  | 27  | United Studios of Self De | 1,750 SF |
| 12 | Cold Stone Creamery       | 1,400 SF  | 28  | Sweet Elle Cafe           | 1,750 SF |
| 13 | Juice It Up!              | 1,155 SF  | 29  | US Bank                   | 4,000 SF |
| 15 | Surf City Dentist         | 1,505 SF  |     |                           |          |

#### Available/Coming Soon

| 8  | Available | 4,690 SF |
|----|-----------|----------|
| 10 | Available | 2,100 SF |
| 14 | Available | 1,540 SF |
| 20 | Available | 3.920 SF |