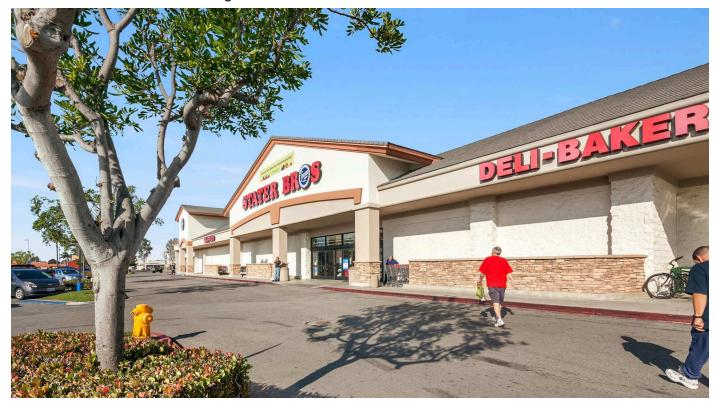

### Property Highlights

159,462 Gross Leasable Area

7.66 Total Acres

468,886 5 Mile Population

- Draws from its heavily trafficked location on the corner of Goldenwest Street and Warner Avenue and its proximity to the Interstate 405 Freeway, one of the busiest freeways in the U.S.
- Enjoys a high performing and established supermarket anchor, Stater Bros., which has a long term committment to the community.
- Benefits from nationally and regionally recognized tenants Ross, U.S. Bank, UPS Store, H&R Block, O'Reilly Auto, Cold Stone and El Pollo Loco.