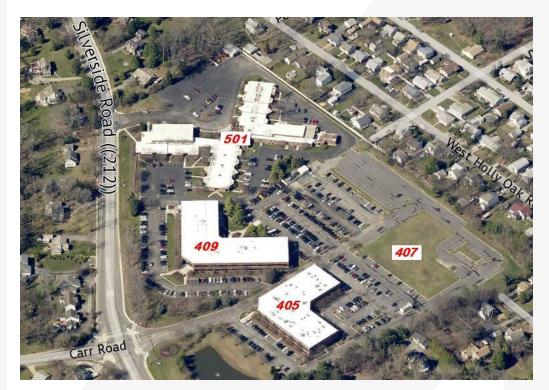

### Silverside Carr Executive Center

405 Silverside Road, Wilmington, Delaware 19809

#### **Property Features**

- Two-Story Class A Office Building with +/-1,722 SF to +/-6,961 SF space available
- +/-2,188 SF available on 1st Floor, Plug and Play office space ready for occupancy
- Turn-key suites on 2nd Floor include: Suite 200: +/-2,998 SF Suite 250: +/-1,722 SF Suite 210 A: +/-2,241 SF
- Pad Site Approved for +/-58,000 SF Build-to-Suit Office Building
- Convenient N. Wilmington location near I-95, I-495 and Route 202, shopping, restaurants and many other amenities