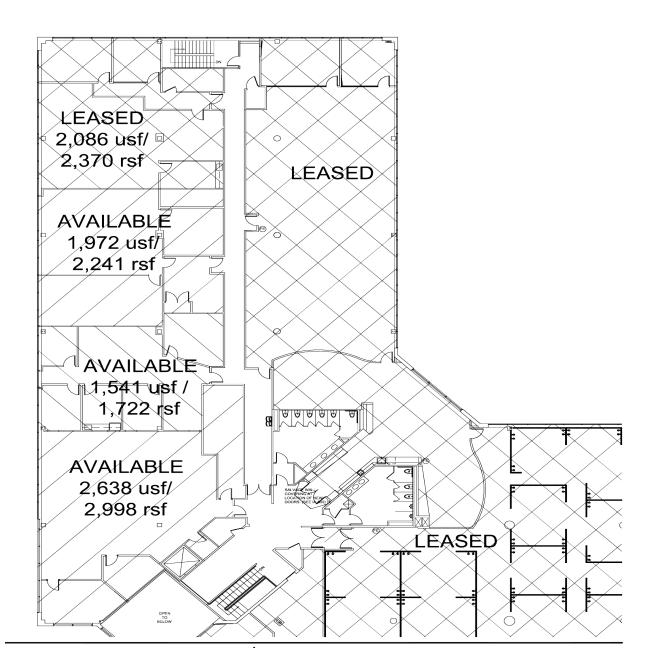

#### **Property Features**

- Two-Story Class A Office Building with +/-1,722 SF to +/-6,961 SF space available
- +/-2,188 SF available on 1st Floor, Plug and Play office space ready for occupancy
- Turn-key suites on 2nd Floor include: Suite 200: +/-2,998 SF Suite 250: +/-1,722 SF Suite 210 A: +/-2,241 SF
- Pad Site Approved for +/-58,000 SF Build-to-Suit Office Building
- Convenient N. Wilmington location near I-95, I-495 and Route 202, shopping, restaurants and many other amenities

# For Lease Floor Plan, 1st Floor

For Lease - Silverside Carr Floor Plan, 2nd Floor