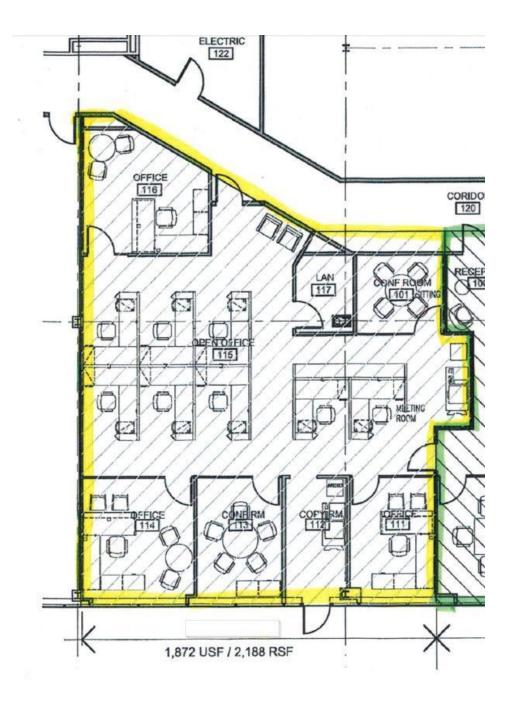

#### **Property Features**

- Two-Story Class A Office Building with +/-1,722 SF to +/-6,961 SF space available
- +/-2,188 SF available on 1st Floor, Plug and Play office space ready for occupancy
- Turn-key suites on 2nd Floor include: Suite 200: +/-2,998 SF Suite 250: +/-1,722 SF Suite 210 A: +/-2,241 SF
- Pad Site Approved for +/-58,000 SF Build-to-Suit Office Building
- Convenient N. Wilmington location near I-95, I-495 and Route 202, shopping, restaurants and many other amenities

# For Lease Floor Plan, 1st Floor

For Lease - Silverside Carr Floor Plan, 2nd Floor