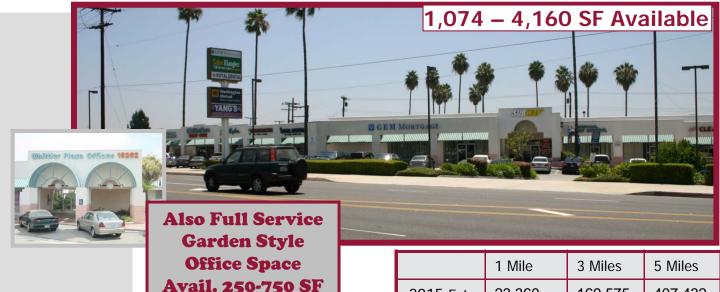

## For Lease - Mixed Use

16214-16262 E Whittier Blvd · Whittier, CA Whittier Plaza · SEC Whittier Blvd & First Street

## Features:

- Prime Signalized Corner with Great Street Exposure
- Retail Monument Signage
- Co-Tenants: Prudential CA Realty, Dry Cleaners, Home Loans, Subway, Dentist, Chiropractic, Hair & Nail, Yang's Restaurant, Pool Supply, Acupuncture, Whittier Travel, Mexican Restaurant, T Mobil
- Great Mix National, Regional & Community Tenants
- Busy Blvd Traffic Count

Whittier Blvd – 55,000 cars per day First Street - 8,220 cars per day

Suites Available:

Suite 16214 - 4,160 SF former chiropractic office

Suite 16222 - 1,280 SF

currently Classic Cleaners (month-to-month tenant)

Suite 16226 - 1,074 SF

Suite 16246 - 1,200 SF

Suite 16254 – 1,200 SF former Whittier Travel

|                         | 1 Mile    | 3 Miles  | 5 Miles  |
|-------------------------|-----------|----------|----------|
| 2015 Est.<br>Population | 23,360    | 169,575  | 407,432  |
| Daytime<br>Population   | 20,596    | 133,915  | 390,590  |
| Household<br>Income     | \$102,067 | \$93,267 | \$91,450 |