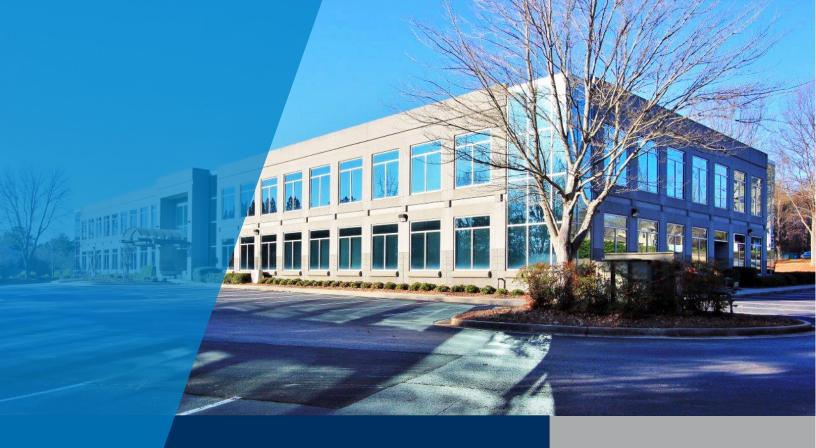

600 PROFESSIONAL is a two story, Class A Medical and Professional Building located in Lawrenceville, Georgia in the Lawrenceville seat of the Gwinnett County submarket. This building contains 44,497 RSF and rests on 3.41 acres. 600 Professional offers a great location, as it is walking distance to Gwinnett Medical Center, surrounded by restaurants and retail, as well as close access to I-85.