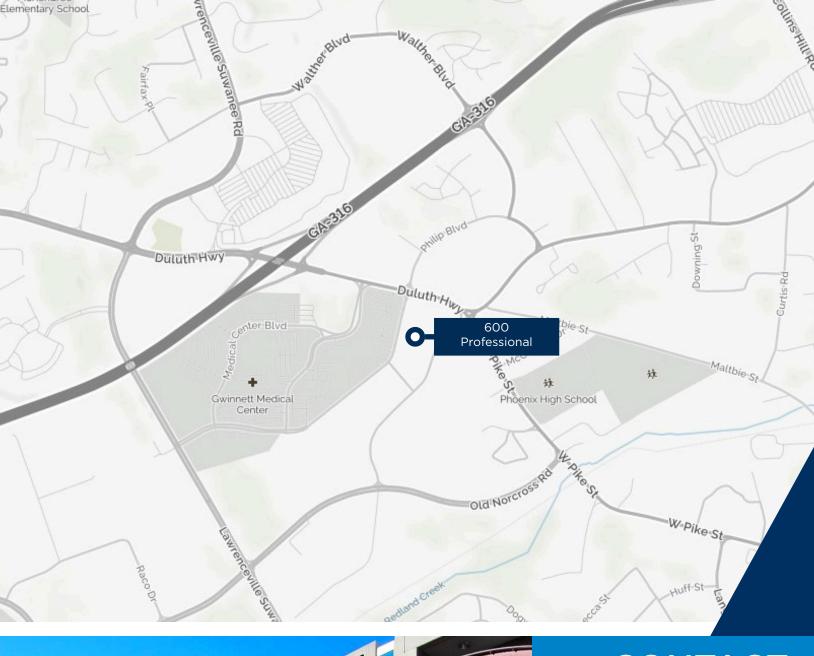

600 PROFESSIONAL is a two story, Class A Medical and Professional Building located in Lawrenceville, Georgia in the Lawrenceville seat of the Gwinnett County submarket. This building contains 44,497 RSF and rests on 3.41 acres. 600 Professional offers a great location, as it is walking distance to Gwinnett Medical Center, surrounded by restaurants and retail, as well as close access to I-85.

## LOCATION

600 Professional Drive Lawrenceville, GA 30046