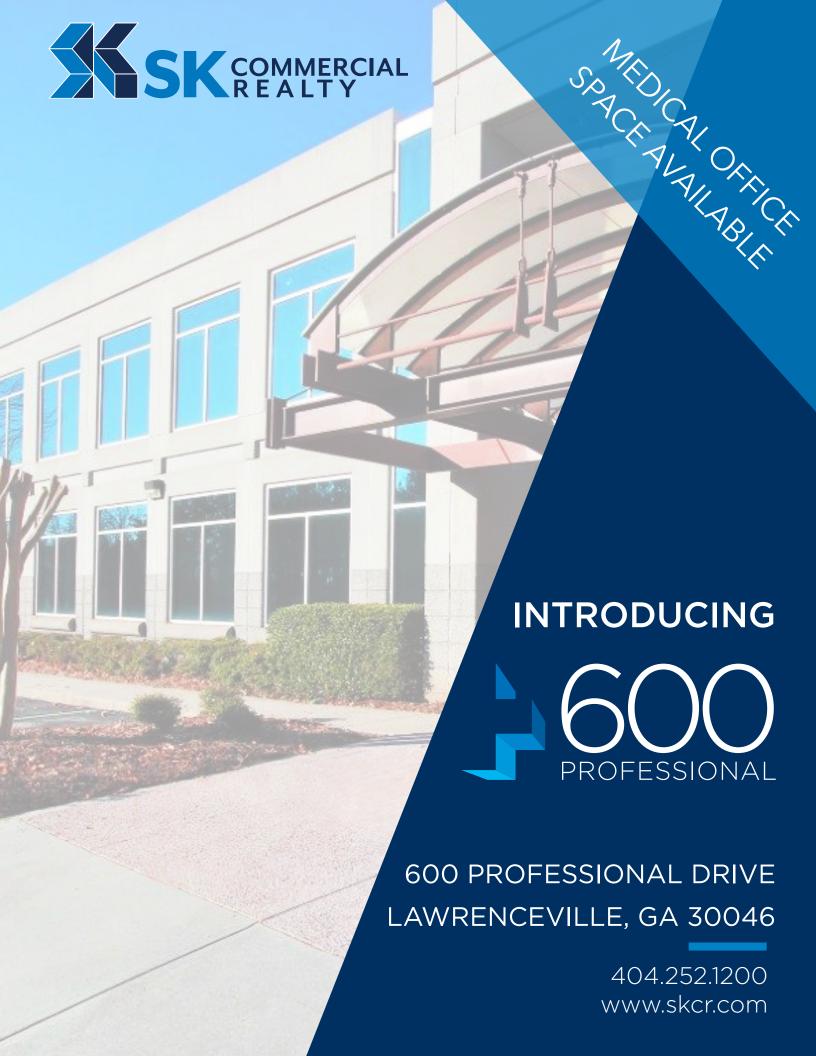

600 PROFESSIONAL is a two story, Class A Medical and Professional Building located in Lawrenceville, Georgia in the Lawrenceville seat of the Gwinnett County submarket. This building contains 44,497 RSF and rests on 3.41 acres. 600 Professional offers a great location, as it is walking distance to Gwinnett Medical Center, surrounded by restaurants and retail, as well as close access to I-85.

## LOCATION

600 Professional Drive Lawrenceville, GA 30046

## **AVAILABILITY**

1,900 RSF to 18,000 +/- RSF