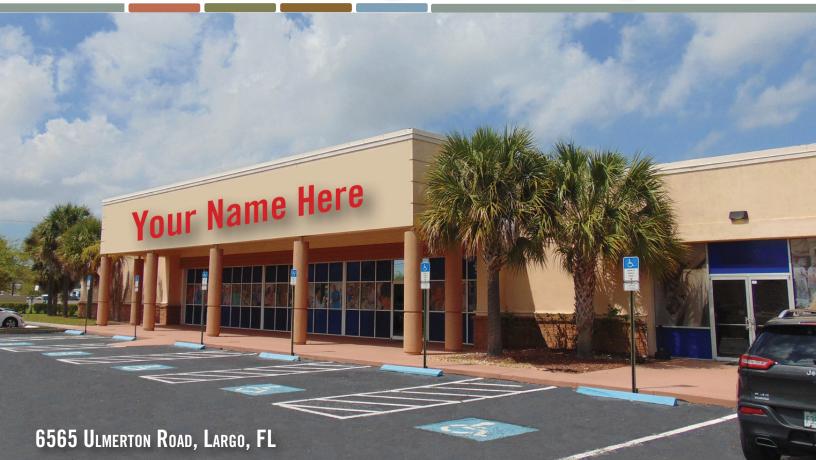

## **PROPERTY HIGHLIGHTS**

- SIZE: 37,319 SF single user office/flex building for lease
- TI ALLOWANCE: Market allowance based on term
- **PARKING:** 4/1,000 ratio in surface lot, with additional land to add more. Existing covered spaces available at no additional fee.
- **FINISHES:** Recently built out with high end finishes, including stained concrete, carpet tiles & laminate wood flooring
- ACCESS: 24/7 tenant access, tenant controls A/C & electricity
- SECURITY: Fully gated parking lot with 3 entrances
- LOCATION: 6565 Ulmerton Road, Largo, FL Directly on Ulmerton Road, just off US-19 & near I-275

## <u>6565 Ulmerton Road, Largo, FL</u>

- Currently built out for administrative offices and Technical College or Trade School: Nursing, Information Technology, Cosmetology, HVAC
- ADA compliant building with high end finishes throughout
- Administrative offices at front of building & training/ classrooms in rear
- Service area with high ceilings & drive-in dock door
- Covered outdoor eating area directly off of break room
- FEMA Flood Zone X (no flood insurance required)
- Excellent building & signage visibility from Ulmerton Road (6 lane highway)