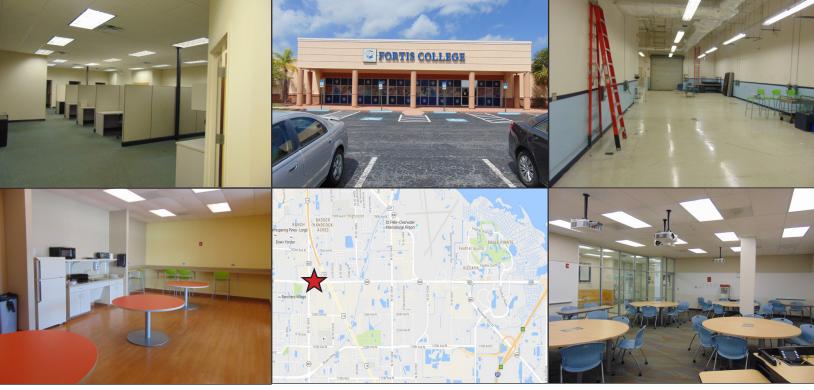

## **PROPERTY HIGHLIGHTS**

- SIZE: 37,319 SF single user office/flex building for lease
- TI ALLOWANCE: Market allowance based on term
- **PARKING:** 4/1,000 ratio in surface lot, with additional land to add more. Existing covered spaces available at no additional fee.
- **FINISHES:** Recently built out with high end finishes, including stained concrete, carpet tiles & laminate wood flooring
- ACCESS: 24/7 tenant access, tenant controls A/C & electricity
- SECURITY: Fully gated parking lot with 3 entrances
- LOCATION: 6565 Ulmerton Road, Largo, FL Directly on Ulmerton Road, just off US-19 & near I-275

## <u>6565 Ulmerton Road, Largo, FL</u>

- Currently built out for administrative offices and Technical College or Trade School: Nursing, Information Technology, Cosmetology, HVAC
- ADA compliant building with high end finishes throughout
- Administrative offices at front of building & training/ classrooms in rear
- Service area with high ceilings & drive-in dock door
- Covered outdoor eating area directly off of break room
- FEMA Flood Zone X (no flood insurance required)
- Excellent building & signage visibility from Ulmerton Road (6 lane highway)