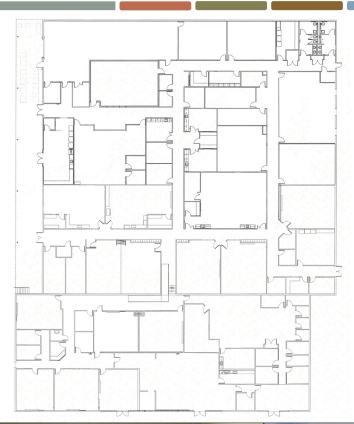

## <u>6565 Ulmerton Road, Largo, FL</u>

- Currently built out for administrative offices and Technical College or Trade School: Nursing, Information Technology, Cosmetology, HVAC
- ADA compliant building with high end finishes throughout
- Administrative offices at front of building & training/ classrooms in rear
- Service area with high ceilings & drive-in dock door
- Covered outdoor eating area directly off of break room
- FEMA Flood Zone X (no flood insurance required)
- Excellent building & signage visibility from Ulmerton Road (6 lane highway)