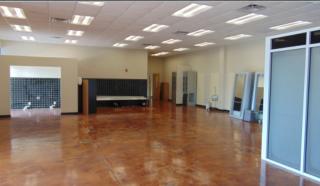

## <u>6565 Ulmerton Road, Largo, FL</u>

- Currently built out for administrative offices and Technical College or Trade School: Nursing, Information Technology, Cosmetology, HVAC
- ADA compliant building with high end finishes throughout
- Administrative offices at front of building & training/ classrooms in rear
- Service area with high ceilings & drive-in dock door
- Covered outdoor eating area directly off of break room
- FEMA Flood Zone X (no flood insurance required)
- Excellent building & signage visibility from Ulmerton Road (6 lane highway)