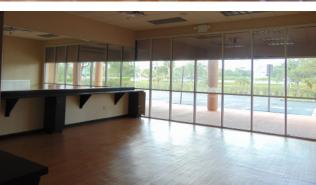

## <u>6565 Ulmerton Road, Largo, FL</u>

- Currently built out for administrative offices and Technical College or Trade School: Nursing, Information Technology, Cosmetology, HVAC
- ADA compliant building with high end finishes throughout
- Administrative offices at front of building & training/ classrooms in rear
- Service area with high ceilings & drive-in dock door
- Covered outdoor eating area directly off of break room
- FEMA Flood Zone X (no flood insurance required)
- Excellent building & signage visibility from Ulmerton Road (6 lane highway)