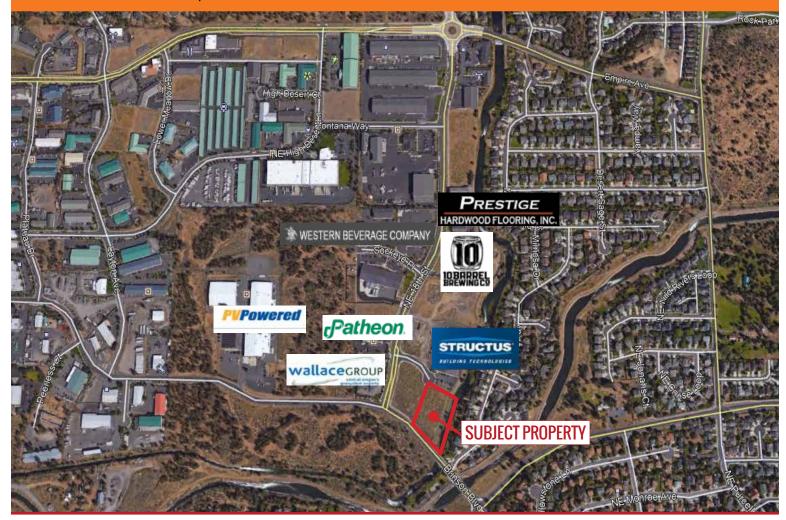

## **BEND DEVELOPMENT LAND**

20875 Redside Court | Bend OR

1.87 acres of grade level development land located in the Basalt Industrial Park. Parcel is flat and ready to develop with utilities stubbed to the site and a clean Phase I. Please contact listing broker for further information.

## Offered at \$1,222,000

- Grade level
- Utilities stubbed to site
- Clean Phase 1
- Basalt Industrial Park Lot #2