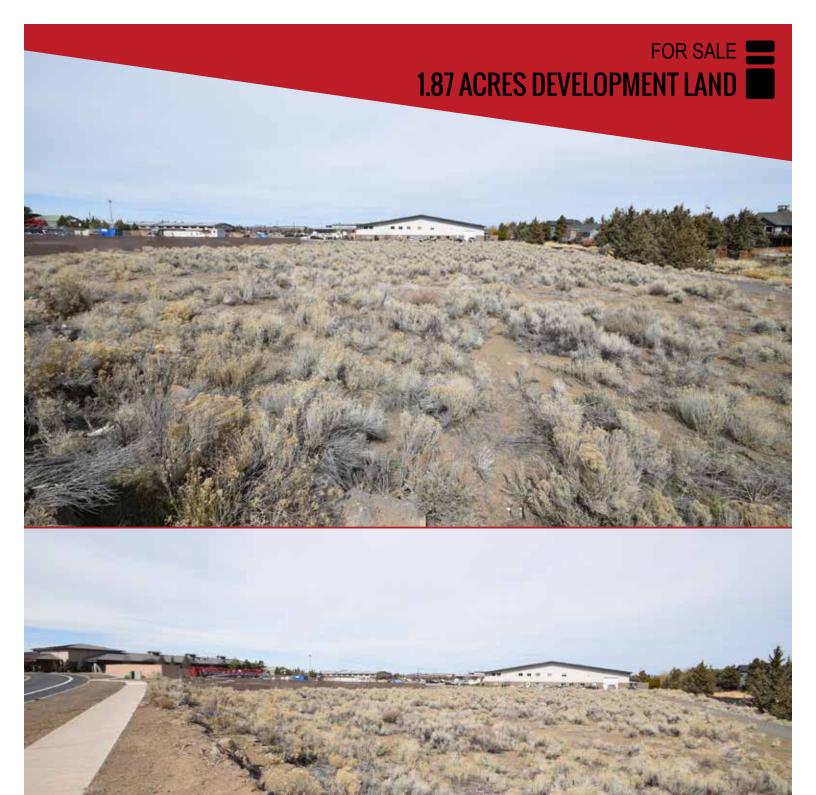

## **BEND DEVELOPMENT LAND**

20875 Redside Court | Bend OR

1.87 acres of grade level development land located in the Basalt Industrial Park. Parcel is flat and ready to develop with utilities stubbed to the site and a clean Phase I. Please contact listing broker for further information.

## Offered at \$1,222,000

- Grade level
- Utilities stubbed to site
- Clean Phase 1
- Basalt Industrial Park Lot #2