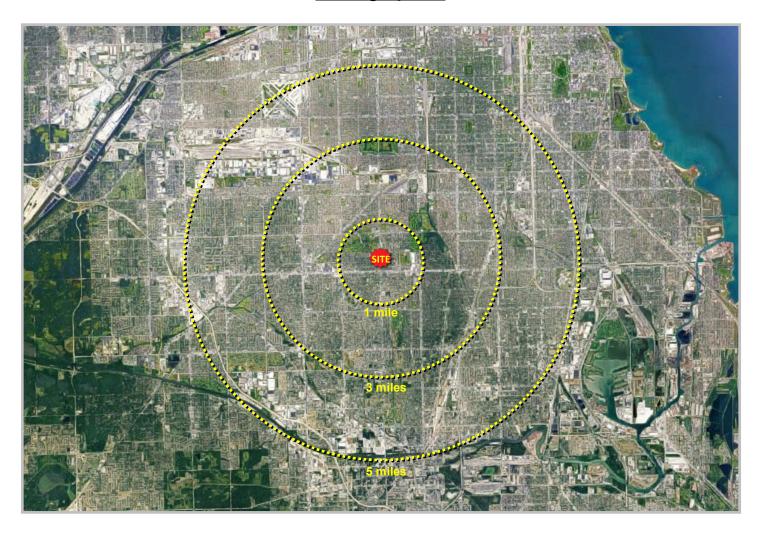

## **Demographics**

|                          | 1 Mile   | 3 Miles  | 5 Miles  |
|--------------------------|----------|----------|----------|
| Population:              | 17,990   | 231,419  | 627,671  |
| Median Household Income: | \$75,059 | \$62,035 | \$47,745 |