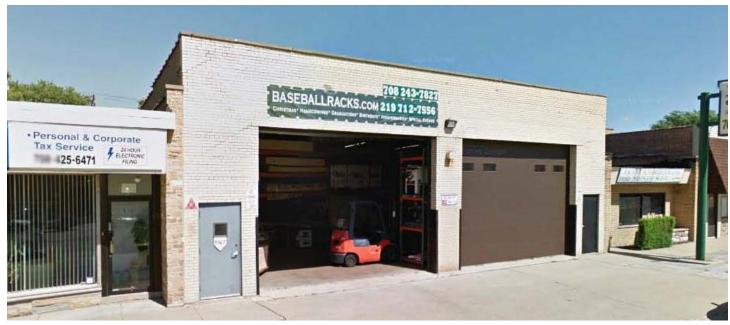

### **AVAILABLE FOR SALE**

# 9307 S. KEDZIE AVENUE, EVERGREEN PARK, ILLINOIS

#### **BUILDING SPECIFICATIONS**

BUILDING SIZE: 5,000 SF

LAND: 0.14 acres

**CEILING HEIGHT:** 15'

**LOADING:** 3 drive-in doors

(18' x 13')

POWER: 200 amps; 240 volts,

**REAL ESTATE TAXES:** \$3.48 psf (2015 paid 2016)

**SALE PRICE:** \$250,000.00

#### **FEATURES**

- High exposure on Kedzie Avenue
- Traffic count of 20,600 cars per day

FOR ADDITIONAL INFORMATION, PLEASE CONTACT:

**ADAM HAEFNER** 

**Director of Brokerage Services** 

ahaefner@darwinrealty.com