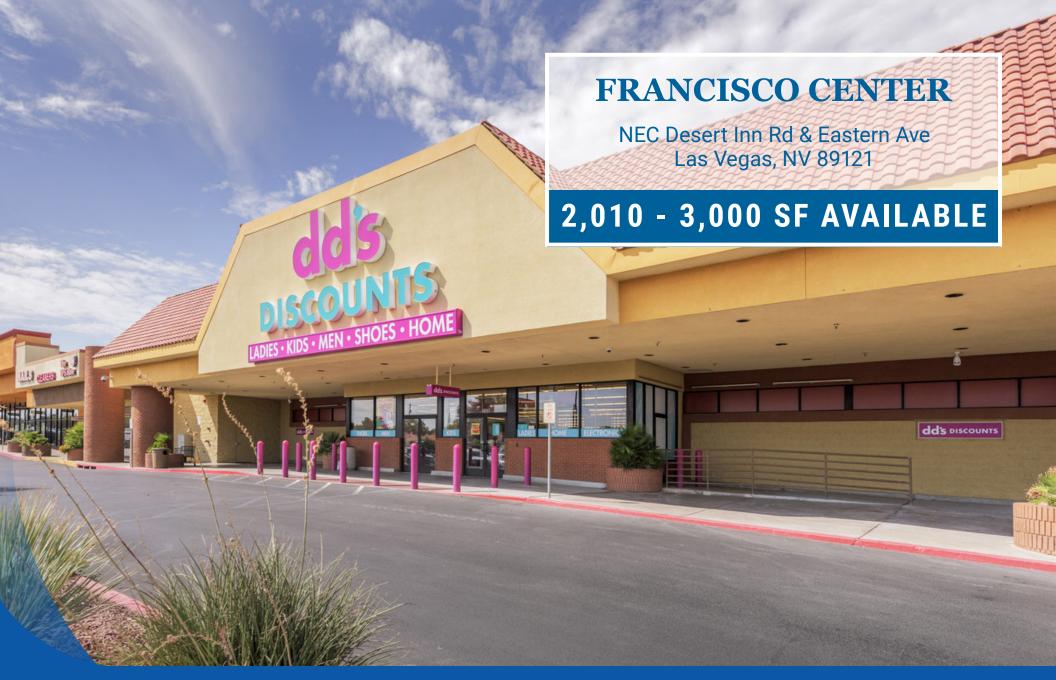

# Francisco Center is situated within a high density trade area

NEC Desert Inn Rd & Eastern Ave Las Vegas, NV 89121

### 2,379 - 3,000 SF AVAILABLE

- High density trade area with a population of 211,513 within 3 miles
- Situated at a key intersection of two major arterials with over 70,000 cars daily
- Located within 1.5 miles to Las Vegas' 3 million SF Convention Center, Sunrise Hospital, and UNLV
- Pad available for ground lease with Eastern visibility
- Drive thru potential

#### Francisco Center

NEC Desert Inn Rd & Eastern Ave Las Vegas, NV 89121