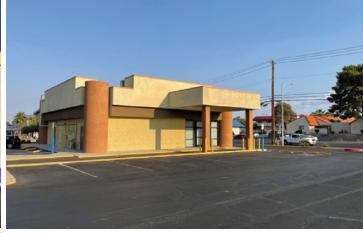

### 2,379 - 3,000 SF AVAILABLE

- High density trade area with a population of 211,513 within 3 miles
- Situated at a key intersection of two major arterials with over 70,000 cars daily
- Located within 1.5 miles to Las Vegas' 3 million SF Convention Center, Sunrise Hospital, and UNLV
- Pad available for ground lease with Eastern visibility
- Drive thru potential

# SHOPPING CENTER RETAILERS

| Suite    | Tenant                    | Size (SF) |
|----------|---------------------------|-----------|
| 2412-100 | Starbucks                 | 1,400     |
| 2412-101 | Cricket Wireless          | 1,240     |
| 2466-A   | Power Taekwondo           | 2,671     |
| 2466-C   | Medical Reducing          | 900       |
| 2466-D   | Oportun                   | 1,200     |
| 2466-E   | Sin City Smoke Shop       | 1,200     |
| 2466-F   | Celebrate Dental          | 5,925     |
| 2478     | USPS                      | 2,500     |
| 2480     | K-YNS Clothing            | 2,500     |
| 2482     | La Neveria Ice Cream Shop | 2,010     |
| 2484     | AVAILABLE                 | 2,010     |
| 2486     | Vegas Eyebrow             | 1,580     |
| 2488     | Rent-A-Center             | 3,200     |
| 2490     | Frijoles                  | 2,477     |
| 2500     | La Bonita Supermarket     | 36,800    |
| 2530     | Sally Beauty Supply       | 1,600     |
| 2532     | Cristina's Salon          | 1,600     |
| 2534     | Eggscellent Restaurant    | 3,200     |
| 2540     | Five Below                | 10,000    |
| 2546     | Foxy Nails                | 900       |
| 2548     | Fast N Fresh Cleaners     | 900       |
| 2550     | The UPS Store             | 900       |
| 2560     | dd's Discount             | 19,350    |
| 2570     | AVAILABLE                 | 3,000     |
| 3192     | Speedy Mart               | 2,400     |
| 3200     | AVAILABLE                 | 2,379     |
| 3240     | AVAILABLE                 | 2,975     |