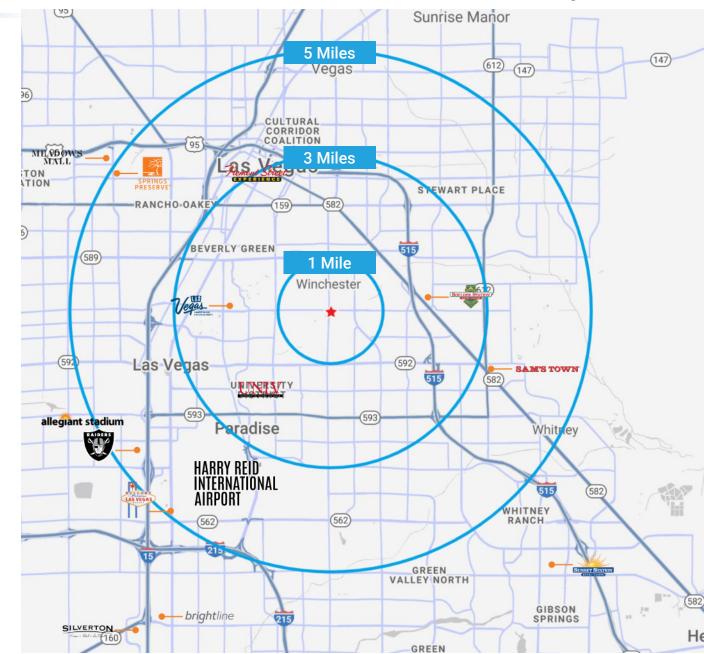

#### **POPULATION**

1 Mile 3 Miles 5 Miles 20,696 211,454 517,920

#### **AVERAGE HHI**

1 Miles 3 Miles 5 Miles \$68,962 \$62,392 \$65,510

#### TRAFFIC COUNTS

Desert Inn Rd - 38,500 VPD Eastern Ave - 32,500 VPD

Source: TRINA, NV DOT 2022 SitesUSA 2023