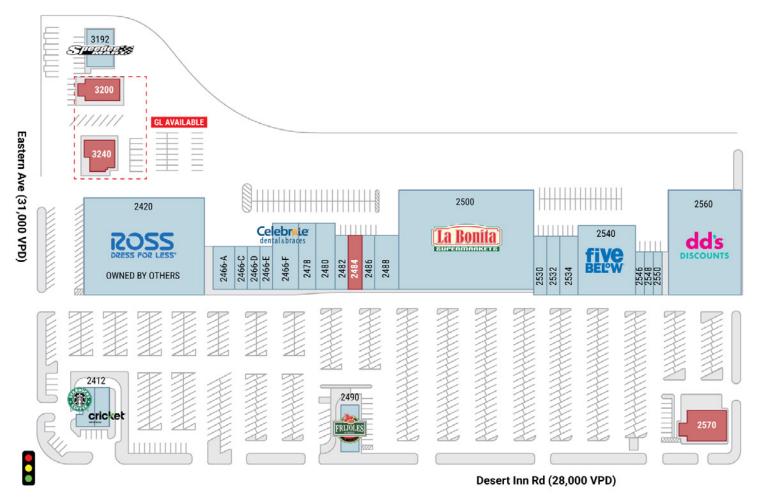

# SHOPPING CENTER RETAILERS

| Suite    | Tenant                    | Size (SF) |
|----------|---------------------------|-----------|
| 2412-100 | Starbucks                 | 1,400     |
| 2412-101 | Cricket Wireless          | 1,240     |
| 2466-A   | Power Taekwondo           | 2,671     |
| 2466-C   | Medical Reducing          | 900       |
| 2466-D   | Oportun                   | 1,200     |
| 2466-E   | Sin City Smoke Shop       | 1,200     |
| 2466-F   | Celebrate Dental          | 5,925     |
| 2478     | USPS                      | 2,500     |
| 2480     | K-YNS Clothing            | 2,500     |
| 2482     | La Neveria Ice Cream Shop | 2,010     |
| 2484     | AVAILABLE                 | 2,010     |
| 2486     | Vegas Eyebrow             | 1,580     |
| 2488     | Rent-A-Center             | 3,200     |
| 2490     | Frijoles                  | 2,477     |
| 2500     | La Bonita Supermarket     | 36,800    |
| 2530     | Sally Beauty Supply       | 1,600     |
| 2532     | Cristina's Salon          | 1,600     |
| 2534     | Eggscellent Restaurant    | 3,200     |
| 2540     | Five Below                | 10,000    |
| 2546     | Foxy Nails                | 900       |
| 2548     | Fast N Fresh Cleaners     | 900       |
| 2550     | The UPS Store             | 900       |
| 2560     | dd's Discount             | 19,350    |
| 2570     | AVAILABLE                 | 3,000     |
| 3192     | Speedy Mart               | 2,400     |
| 3200     | AVAILABLE                 | 2,379     |
| 3240     | AVAILABLE                 | 2,975     |

#### Francisco Center

NEC Desert Inn Rd & Eastern Ave Las Vegas, NV 89121