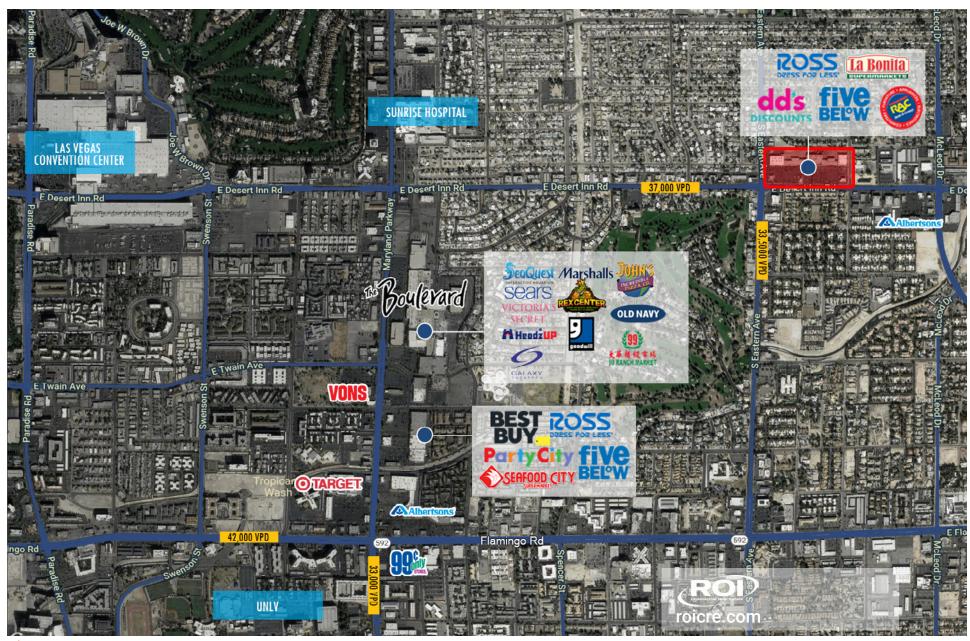

# Francisco Center is situated within a high density trade area

NEC Desert Inn Rd & Eastern Ave Las Vegas, NV 89121

### 2,379 - 3,000 SF AVAILABLE

- High density trade area with a population of 211,513 within 3 miles
- Situated at a key intersection of two major arterials with over 70,000 cars daily
- Located within 1.5 miles to Las Vegas' 3 million SF Convention Center, Sunrise Hospital, and UNLV
- Pad available for ground lease with Eastern visibility
- Drive thru potential

## TRADE AREA **AERIAL**