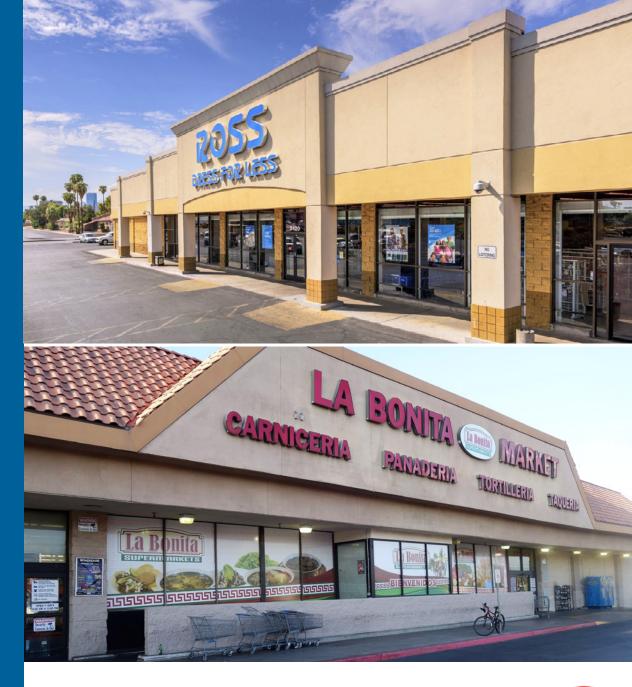

# SHOPPING CENTER RETAILERS

| Suite    | Tenant                    | Size (SF) |
|----------|---------------------------|-----------|
| 2412-100 | Starbucks                 | 1,400     |
| 2412-101 | Cricket Wireless          | 1,240     |
| 2466-A   | Power Taekwondo           | 2,671     |
| 2466-C   | Medical Reducing          | 900       |
| 2466-D   | Oportun                   | 1,200     |
| 2466-E   | Sin City Smoke Shop       | 1,200     |
| 2466-F   | Celebrate Dental          | 5,925     |
| 2478     | USPS                      | 2,500     |
| 2480     | K-YNS Clothing            | 2,500     |
| 2482     | La Neveria Ice Cream Shop | 2,010     |
| 2484     | AVAILABLE                 | 2,010     |
| 2486     | Vegas Eyebrow             | 1,580     |
| 2488     | Rent-A-Center             | 3,200     |
| 2490     | Frijoles                  | 2,477     |
| 2500     | La Bonita Supermarket     | 36,800    |
| 2530     | Sally Beauty Supply       | 1,600     |
| 2532     | Cristina's Salon          | 1,600     |
| 2534     | Eggscellent Restaurant    | 3,200     |
| 2540     | Five Below                | 10,000    |
| 2546     | Foxy Nails                | 900       |
| 2548     | Fast N Fresh Cleaners     | 900       |
| 2550     | The UPS Store             | 900       |
| 2560     | dd's Discount             | 19,350    |
| 2570     | AVAILABLE                 | 3,000     |
| 3192     | Speedy Mart               | 2,400     |
| 3200     | AVAILABLE                 | 2,379     |
| 3240     | AVAILABLE                 | 2,975     |