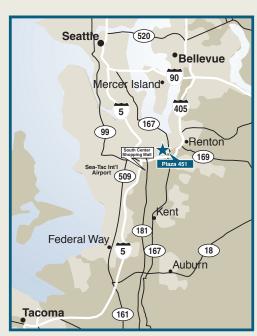

# 45 | SVV | Oth Street Renton, Washington

- Located at the corner of Grady Way
- Excellent freeway access
- Close to hotels, restaurants and
- Only five minutes to Sea-Tac
- Metro bus service available
- Competitive lease rates