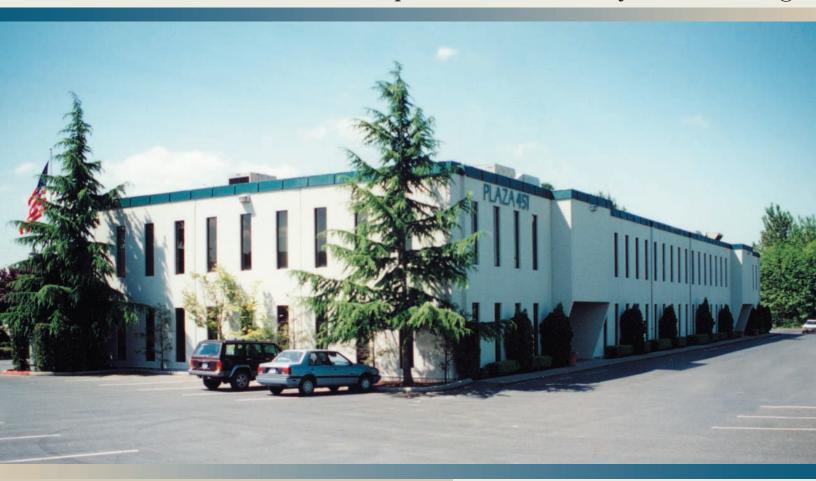

## **PLAZA 451**

### 21,000 Square Foot / Two Story Office Building

# 45 | SVV | Oth Street Renton, Washington

- Located at the corner of Grady Way
- Excellent freeway access
- Close to hotels, restaurants and
- Only five minutes to Sea-Tac
- Metro bus service available
- Competitive lease rates