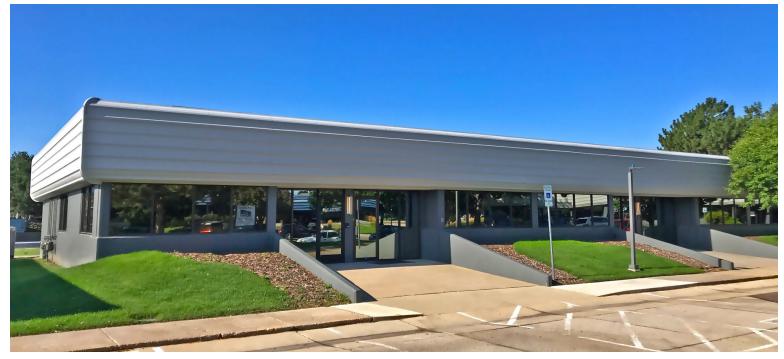

## OFFICE | R&D | FLEX SPACE FOR LEASE

1823 Sunset Place, Longmont, Colorado

| AVAILABILITY    |                               |
|-----------------|-------------------------------|
| SPACE AVAILABLE | 3,750 RSF (DIVISIBLE 1,250SF) |
| LEASE RATE      | \$14.00 / RSF / NNN           |
| EXPENSES        | \$6.61 / RSF + UTILITIES      |
| PARKING         | 2.4:1,000 RSF                 |
| AVAILABLE       | IMMEDIATELY                   |

## **PROPERTY FEATURES**

- Office/R&D/Flex space for lease
- NextLight fiber available
- Conveniently located adjacent to Village at The Peaks, the space is within walking distance to Whole Foods, Gold's Gym, Sam's Club, Regal Cinema, Old Chicago and Smokin Dave's.
- Located in the North Metro Enterprise Zone, may qualify for Business Income Tax Credits or EZ Incentives through the Longmont Economic Development Partnership