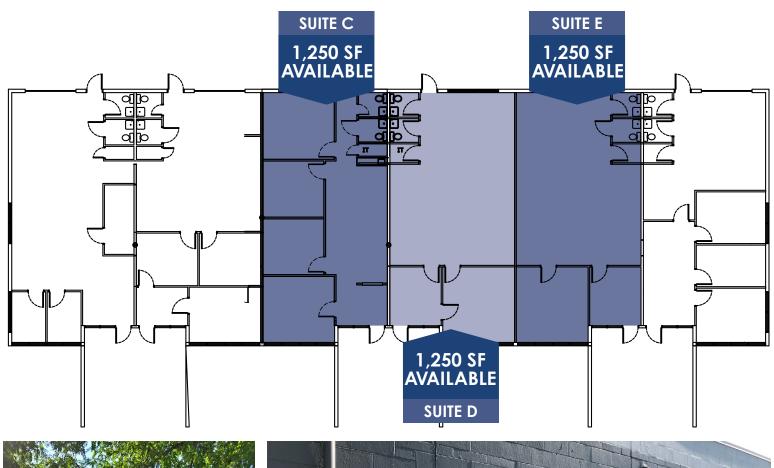

## OFFICE | R&D | FLEX SPACE FOR LEASE

1823 Sunset Place, Longmont, Colorado

| AVAILABILITY    |                               |
|-----------------|-------------------------------|
| SPACE AVAILABLE | 3,750 RSF (DIVISIBLE 1,250SF) |
| LEASE RATE      | \$14.00 / RSF / NNN           |
| EXPENSES        | \$6.61 / RSF + UTILITIES      |
| PARKING         | 2.4:1,000 RSF                 |
| AVAILABLE       | IMMEDIATELY                   |