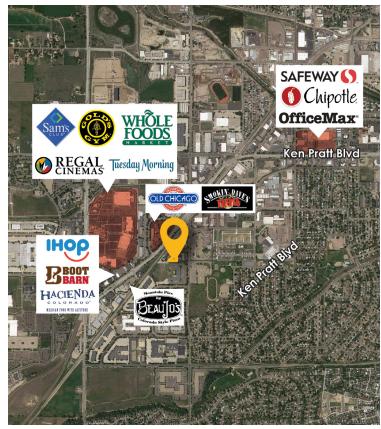

## **PROPERTY FEATURES**

- Office/R&D/Flex space for lease
- NextLight fiber available
- Conveniently located adjacent to Village at The Peaks, the space is within walking distance to Whole Foods, Gold's Gym, Sam's Club, Regal Cinema, Old Chicago and Smokin Dave's.
- Located in the North Metro Enterprise Zone, may qualify for Business Income Tax Credits or EZ Incentives through the Longmont Economic Development Partnership