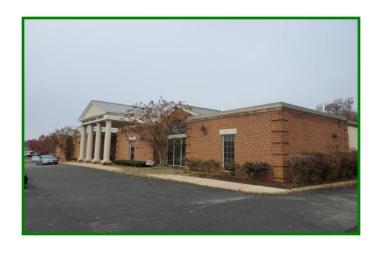

## MEDICAL OFFICE FOR LEASE ON LEE HWY

## 14370 Lee Highway Gainesville, VA 20155

5,700 SF Medical office suite for lease on Lee Highway in Gaines-ville VA. Space includes 4 offices, 12 exam rooms, 2 nursing stations, private bathrooms, conference room, reception and lounge. Building is highly visible from US-29, Lee Highway, and has signage opportunities. Space can be subdivided to as small as 2,000 sf and additional space is available for larger users. Owner will provide a turn key remodel if needed. Vacant and ready for immediate occupancy.

Lease Rate: \$22.00- \$24.00 PSF, Full Service Less Cleaning

Edward B. Wright, III

9009 Sudley Road Manassas, Virginia 20110

Phone: 703-368-8136 Fax: 703-368-7238 Email: ebw@wright-realty.com Website: www.wright-realty.com