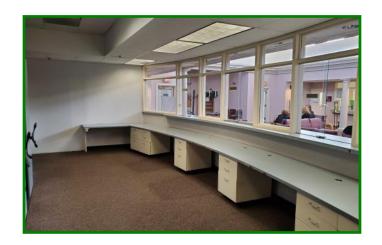

## 14370 Lee Highway Gainesville, VA 20155

5,700 SF Medical office suite for lease on Lee Highway in Gaines-ville VA. Space includes 4 offices, 12 exam rooms, 2 nursing stations, private bathrooms, conference room, reception and lounge. Building is highly visible from US-29, Lee Highway, and has signage opportunities. Space can be subdivided to as small as 2,000 sf and additional space is available for larger users. Owner will provide a turn key remodel if needed. Vacant and ready for immediate occupancy.