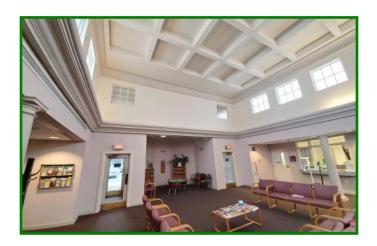

## 14370 Lee Highway Gainesville, VA 20155

5,700 SF Medical office suite for lease on Lee Highway in Gaines-ville VA. Space includes 4 offices, 12 exam rooms, 2 nursing stations, private bathrooms, conference room, reception and lounge. Building is highly visible from US-29, Lee Highway, and has signage opportunities. Space can be subdivided to as small as 2,000 sf and additional space is available for larger users. Owner will provide a turn key remodel if needed. Vacant and ready for immediate occupancy.