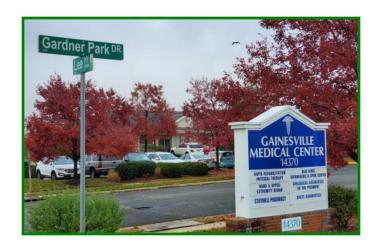

## MEDICAL OFFICE FOR LEASE ON LEE HWY

## 14370 Lee Highway Gainesville, VA 20155

5,700 SF Medical office suite for lease on Lee Highway in Gaines-ville VA. Space includes 4 offices, 12 exam rooms, 2 nursing stations, private bathrooms, conference room, reception and lounge. Building is highly visible from US-29, Lee Highway, and has signage opportunities. Space can be subdivided to as small as 2,000 sf and additional space is available for larger users. Owner will provide a turn key remodel if needed. Vacant and ready for immediate occupancy.