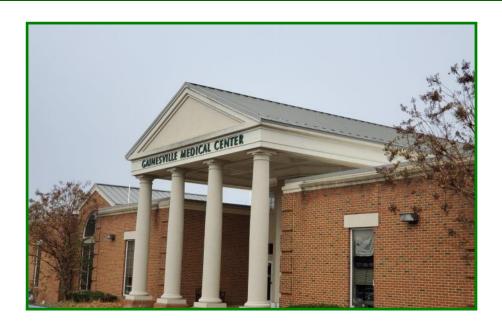

## MEDICAL OFFICE FOR LEASE ON LEE HWY

## 14370 Lee Highway Gainesville, VA 20155

5,700 SF Medical office suite for lease on Lee Highway in Gaines-ville VA. Space includes 4 offices, 12 exam rooms, 2 nursing stations, private bathrooms, conference room, reception and lounge. Building is highly visible from US-29, Lee Highway, and has signage opportunities. Space can be subdivided to as small as 2,000 sf and additional space is available for larger users. Owner will provide a turn key remodel if needed. Vacant and ready for immediate occupancy.

Lease Rate: \$22.00- \$24.00 PSF, Full Service Less Cleaning

Edward B. Wright, III

9009 Sudley Road Manassas, Virginia 20110

Phone: 703-368-8136 Fax: 703-368-7238 Email: ebw@wright-realty.com Website: www.wright-realty.com