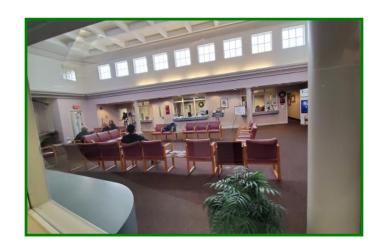

## 14370 Lee Highway Gainesville, VA 20155

5,700 SF Medical office suite for lease on Lee Highway in Gaines-ville VA. Space includes 4 offices, 12 exam rooms, 2 nursing stations, private bathrooms, conference room, reception and lounge. Building is highly visible from US-29, Lee Highway, and has signage opportunities. Space can be subdivided to as small as 2,000 sf and additional space is available for larger users. Owner will provide a turn key remodel if needed. Vacant and ready for immediate occupancy.