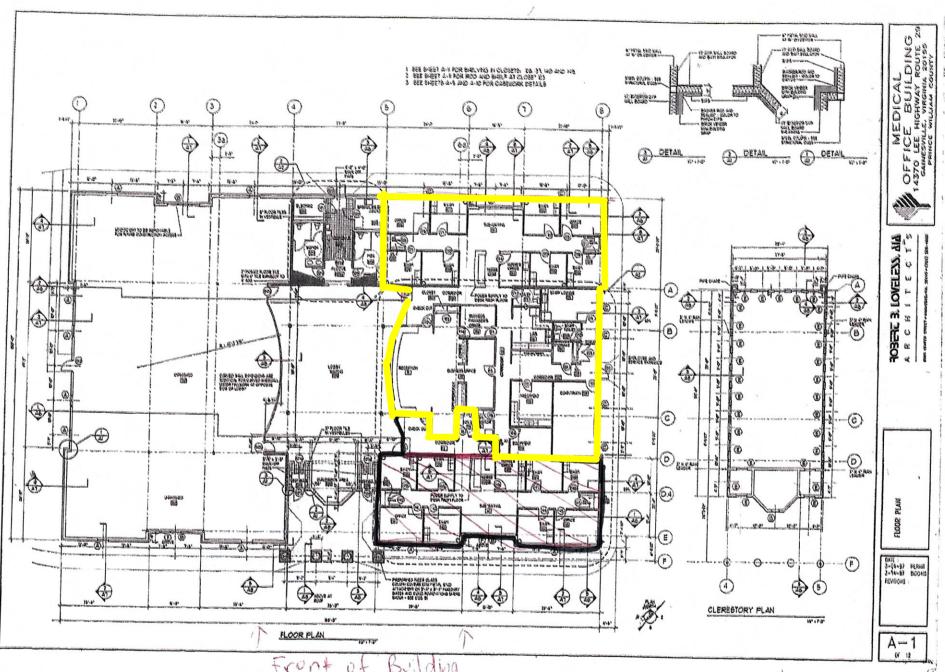

## 14370 Lee Highway Gainesville, VA 20155

5,700 SF Medical office suite for lease on Lee Highway in Gaines-ville VA. Space includes 4 offices, 12 exam rooms, 2 nursing stations, private bathrooms, conference room, reception and lounge. Building is highly visible from US-29, Lee Highway, and has signage opportunities. Space can be subdivided to as small as 2,000 sf and additional space is available for larger users. Owner will provide a turn key remodel if needed. Vacant and ready for immediate occupancy.