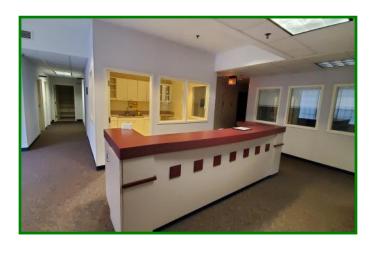

## 14370 Lee Highway Gainesville, VA 20155

5,700 SF Medical office suite for lease on Lee Highway in Gaines-ville VA. Space includes 4 offices, 12 exam rooms, 2 nursing stations, private bathrooms, conference room, reception and lounge. Building is highly visible from US-29, Lee Highway, and has signage opportunities. Space can be subdivided to as small as 2,000 sf and additional space is available for larger users. Owner will provide a turn key remodel if needed. Vacant and ready for immediate occupancy.