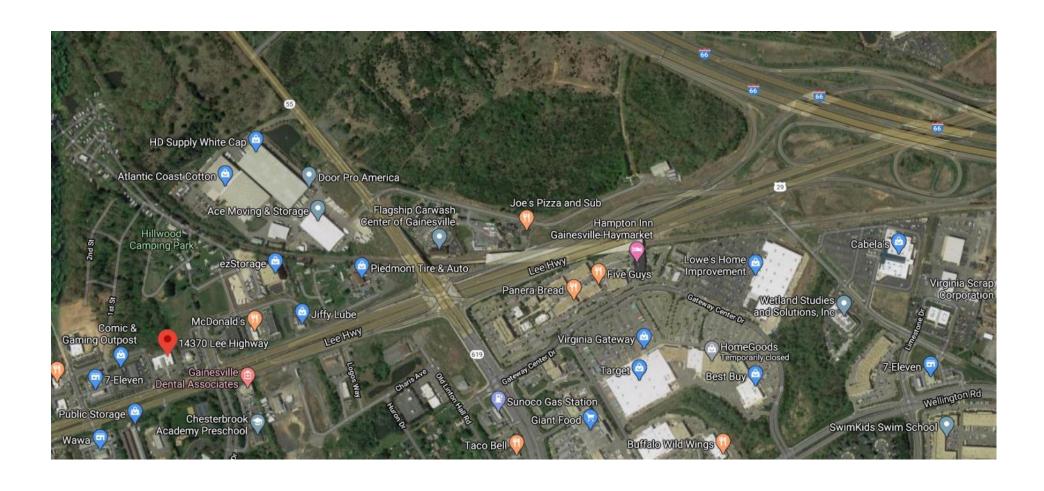

## 14370 Lee Highway Gainesville, VA 20155

5,700 SF Medical office suite for lease on Lee Highway in Gaines-ville VA. Space includes 4 offices, 12 exam rooms, 2 nursing stations, private bathrooms, conference room, reception and lounge. Building is highly visible from US-29, Lee Highway, and has signage opportunities. Space can be subdivided to as small as 2,000 sf and additional space is available for larger users. Owner will provide a turn key remodel if needed. Vacant and ready for immediate occupancy.