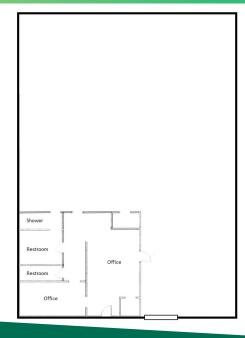

N TYPE:  | Block         | PROP LOT SIZE:        | 8,276 SF                   |
| GROUND LEVEL DOORS: | 1 / 10' x 12' | ZONING:               | M1                         |
| TRUCK HIGH/DIM:     | 0             | YEAR BUILT            | 1972                       |
| SPRINKLERED:        | No            | POSSESSION:           | Immediate                  |
| CLEAR HEIGHT:       | 11′           | TO SHOW:              | Call Agent                 |

 $\square$ 

-f-f



## **PROPERTY HIGHLIGHTS:**

- + FREE-STANDING BUILDING WITH PRIVATE FENCED YARD
- + NEWLY REFURBISHED OFFICES
- + QUICK ACCESS TO 405 FREEWAY VIA SHERMAN WAY; VAN NUYS AIRPORT ADJACENT
- + WALKING DISTANCE TO RESTAURANTS, HOTEL & CONFERENCE FACILITIES
- + 100% HVAC POSSIBLE

### **PHOTOS:**



#### LOCATOR MAP:

LAYOUT:





#### PLEASE CONTACT:



GREG GERACI Senior Vice President +1 818 502 6741 greg.geraci@cbre.com Lic 01004871



DAVID HARDING Senior Vice President + 1 818 502 6731 david.harding@cbre.com Lic 01049696



BILLY WALK First Vice President + 1 818 502 6733 william.walk@cbre.com Lic 01398310



MATT DIERCKMAN Senior Vice President +1 818 502 6752 matt.dierckman@cbre.com Lic 01301723

© 2019 CBRE, Inc. All rights reserved. This information has been obtained from sources believed reliable, but has not been verified for accuracy or completeness. You should conduct a careful, independent investigation of the property and verify all information. Any reliance on this information is solely at your own risk. CBRE and the CBRE logo are service marks of CBRE, Inc. All other marks displayed on this docum