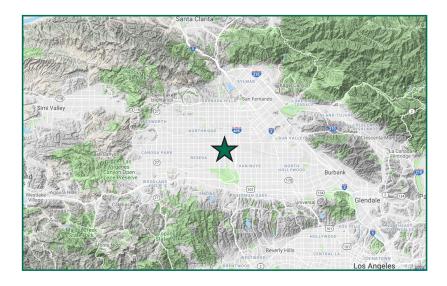

ION TYPE:  | Block         | PROP LOT SIZE:        | 8,276 SF                   |
| GROUND LEVEL DOORS: | 1 / 10' x 12' | ZONING:               | M1                         |
| TRUCK HIGH/DIM:     | 0             | YEAR BUILT            | 1972                       |
| SPRINKLERED:        | No            | POSSESSION:           | Immediate                  |
| CLEAR HEIGHT:       | 11′           | TO SHOW:              | Call Agent                 |

 $\square$ 

-f-f



## **PROPERTY HIGHLIGHTS:**

- + FREE-STANDING BUILDING WITH PRIVATE FENCED YARD
- + NEWLY REFURBISHED OFFICES
- + QUICK ACCESS TO 405 FREEWAY VIA SHERMAN WAY; VAN NUYS AIRPORT ADJACENT
- + WALKING DISTANCE TO RESTAURANTS, HOTEL & CONFERENCE FACILITIES
- + 100% HVAC POSSIBLE

### **PHOTOS:**



#### LOCATOR MAP:

LAYOUT:





#### PLEASE CONTACT:



GREG GERACI Senior Vice President +1 818 502 6741 greg.geraci@cbre.com Lic 01004871



DAVID HARDING Senior Vice President + 1 818 502 6731 david.harding@cbre.com Lic 01049696



BILLY WALK First Vice President + 1 818 502 6733 william.walk@cbre.com Lic 01398310



MATT DIERCKMAN Senior Vice President +1 818 502 6752 matt.dierckman@cbre.com Lic 01301723

© 2019 CBRE, Inc. All rights reserved. This information has been obtained from sources believed reliable, but has not been verified for accuracy or completeness. You should conduct a careful, independent investigation of the property and verify all information. Any reliance on this information is solely at your own risk. CBRE and the CBRE logo are service marks of CBRE, Inc. All other marks displayed on this doc