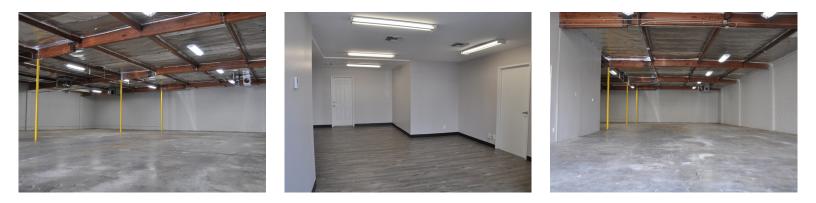

|
| CONSTRUCTION TYPE:  | Block         | PROP LOT SIZE:        | 8,276 SF                   |
| GROUND LEVEL DOORS: | 1 / 10' x 12' | ZONING:               | M1                         |
| TRUCK HIGH/DIM:     | 0             | YEAR BUILT            | 1972                       |
| SPRINKLERED:        | No            | POSSESSION:           | Immediate                  |
| CLEAR HEIGHT:       | 11′           | TO SHOW:              | Call Agent                 |

 $\square$ 

-f-f



## **PROPERTY HIGHLIGHTS:**

- + FREE-STANDING BUILDING WITH PRIVATE FENCED YARD
- + NEWLY REFURBISHED OFFICES
- + QUICK ACCESS TO 405 FREEWAY VIA SHERMAN WAY; VAN NUYS AIRPORT ADJACENT
- + WALKING DISTANCE TO RESTAURANTS, HOTEL & CONFERENCE FACILITIES
- + 100% HVAC POSSIBLE

### **PHOTOS:**



#### LOCATOR MAP:

LAYOUT:





#### PLEASE CONTACT:



GREG GERACI Senior Vice President +1 818 502 6741 greg.geraci@cbre.com Lic 01004871



DAVID HARDING Senior Vice President + 1 818 502 6731 david.harding@cbre.com Lic 01049696



BILLY WALK First Vice President + 1 818 502 6733 william.walk@cbre.com Lic 01398310



MATT DIERCKMAN Senior Vice President +1 818 502 6752 matt.dierckman@cbre.com Lic 01301723

© 2019 CBRE, Inc. All rights reserved. This information has been obtained from sources believed reliable, but has not been verified for accuracy or completeness. You should conduct a careful, independent investigation of the property and verify all information. Any reliance on this information is solely at your own risk. CBRE and the CBRE logo are service marks of CBRE, Inc. All oth