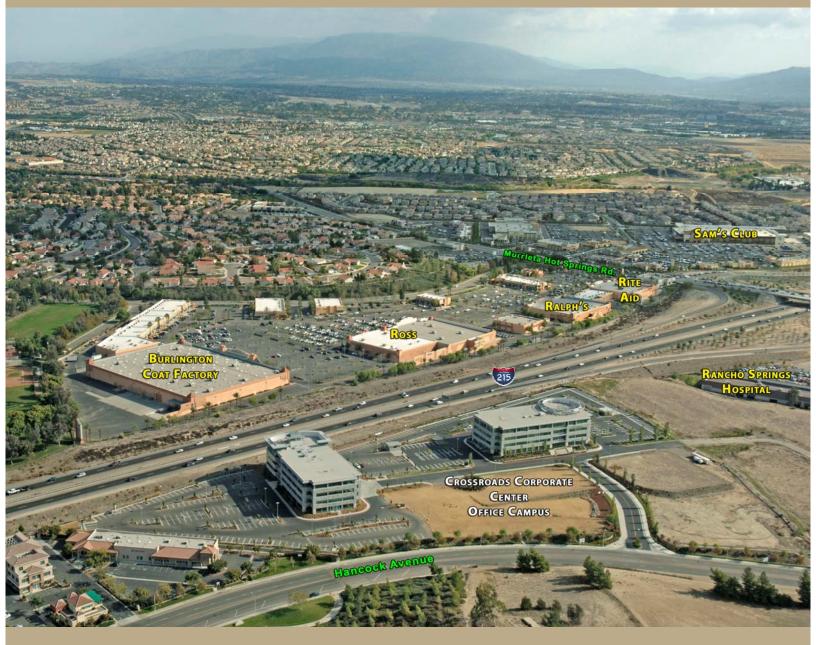

#### 25250 Hancock Avenue • Murrieta, CA

#### **PROPERTY FEATURES**:

- Prestigious ±273,121 SF master planned 4-building office campus
- "Golden Triangle" location with multiple access to the I-15 & I-215 Freeways
- · Prominent building signage available
- Located minutes from county courthouse, hospital, banks and other services
- Visible from I-215 Freeway
   Excellent visibility from both the I-215 & I-15 Freeways
- Build-to-suit opportunities
- Abundant parking