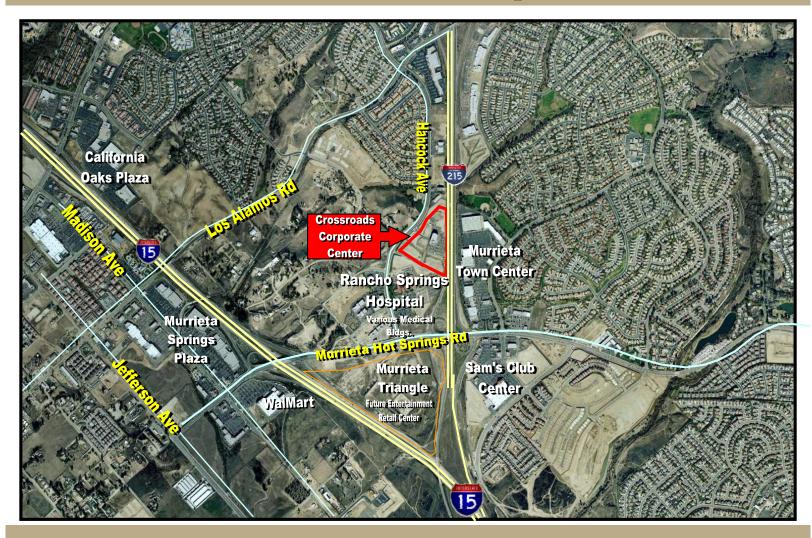

#### **PROPERTY FEATURES**:

- Prestigious ±273,121 SF master planned 4-building office campus
- "Golden Triangle" location with multiple access to the I-15 & I-215 Freeways
- · Prominent building signage available
- Located minutes from county courthouse, hospital, banks and other services
- Visible from I-215 Freeway
   Excellent visibility from both the I-215 & I-15 Freeways
- Build-to-suit opportunities
- Abundant parking