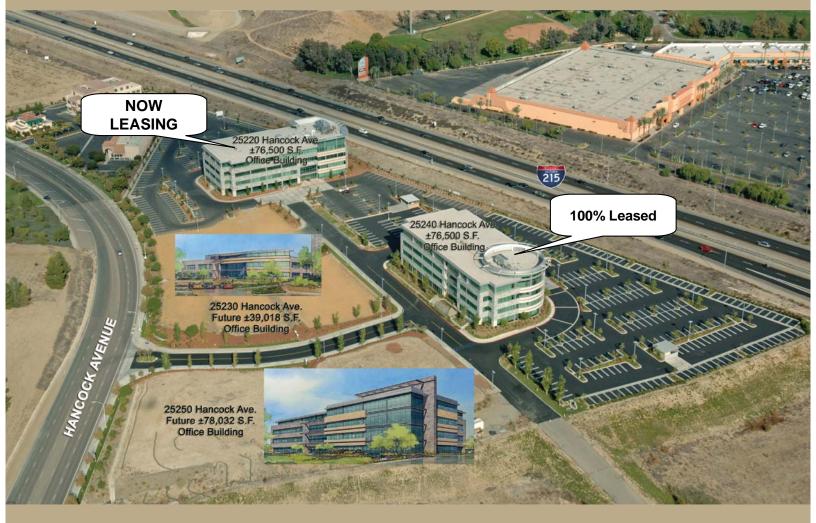

Premier Class "A" Office Campus

#### **PROPERTY FEATURES**:

- Prestigious ±273,121 SF master planned 4-building office campus
- "Golden Triangle" location with multiple access to the I-15 & I-215 Freeways
- · Prominent building signage available
- Located minutes from county courthouse, hospital, banks and other services
- Visible from I-215 Freeway
   Excellent visibility from both the I-215 & I-15 Freeways
- Build-to-suit opportunities
- Abundant parking

Premier ±273,121 SF Class "A" Office Campus