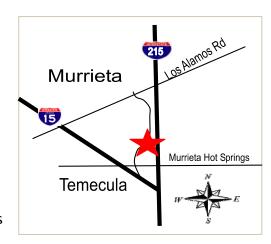

#### 25250 Hancock Avenue • Murrieta, CA

#### **PROPERTY FEATURES**:

- Prestigious ±273,121 SF master planned 4-building office campus
- "Golden Triangle" location with multiple access to the I-15 & I-215 Freeways
- · Prominent building signage available
- Located minutes from county courthouse, hospital, banks and other services
- Visible from I-215 Freeway
   Excellent visibility from both the I-215 & I-15 Freeways
- Build-to-suit opportunities
- Abundant parking