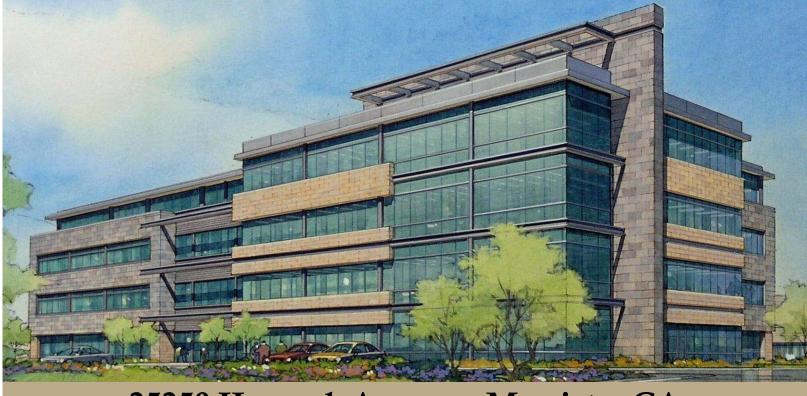

Premier Class "A" Office Campus

### FUTURE ±78,032 SF OFFICE BUILDING

#### 25250 Hancock Avenue • Murrieta, CA

#### **PROPERTY FEATURES**:

- Prestigious ±273,121 SF master planned 4-building office campus
- "Golden Triangle" location with multiple access to the I-15 & I-215 Freeways
- · Prominent building signage available
- Located minutes from county courthouse, hospital, banks and other services
- Visible from I-215 Freeway
   Excellent visibility from both the I-215 & I-15 Freeways
- Build-to-suit opportunities
- Abundant parking