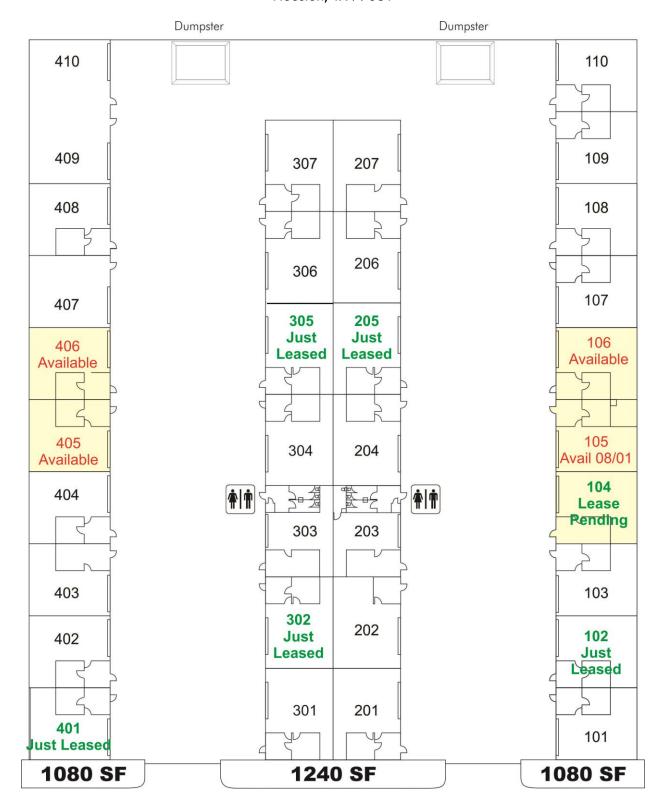

LANDLORD: Bruce W. Derrick

PRIMARY LEASE TERM: Minimum One (1) year.

MINIMUM RENT: 1,080 sq. ft. General Area \$ 600.00 per month

1,080 sq. ft. Units 101 & 401 \$ 650.00 per month 1,240 sq. ft. General Area \$ 685.00 per month 1,240 sq. ft. Units 201 & 301 \$ 725.00 per month

# **JESSAMINE TRADE CENTER**

6020 Jessamine Street Houston, Texas 77081

6020 Jessamine Houston, TX 77081

NOTE: Dimensions are approximate; drawing not to scale.