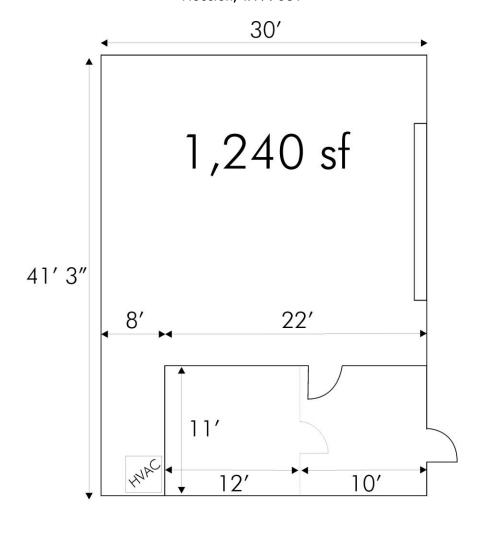

LANDLORD: Bruce W. Derrick

PRIMARY LEASE TERM: Minimum One (1) year.

MINIMUM RENT: 1,080 sq. ft. General Area \$ 600.00 per month

1,080 sq. ft. Units 101 & 401 \$ 650.00 per month 1,240 sq. ft. General Area \$ 685.00 per month 1,240 sq. ft. Units 201 & 301 \$ 725.00 per month

# **JESSAMINE TRADE CENTER**

6020 Jessamine Street Houston, Texas 77081

6020 Jessamine Houston, TX 77081

NOTE: Dimensions are approximate; drawing not to scale.