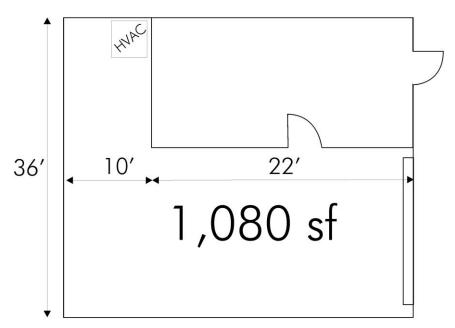

LANDLORD: Bruce W. Derrick

PRIMARY LEASE TERM: Minimum One (1) year.

MINIMUM RENT: 1,080 sq. ft. General Area \$ 600.00 per month

1,080 sq. ft. Units 101 & 401 \$ 650.00 per month 1,240 sq. ft. General Area \$ 685.00 per month 1,240 sq. ft. Units 201 & 301 \$ 725.00 per month