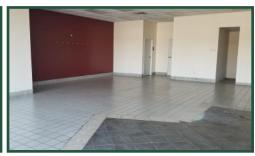

## Retail Space For Lease 196 Roberson Mill Road Milledgeville, GA 31061

**Available Size:** 2,400 sf anchor space (50'x48')

(Space is mainly open. It has 2 restrooms, office, rear storage, and utility closet.)

2,400 sf end cap (Space is former restaurant)

Zoning: Commercial

**Utilities:** All utilities available **Traffic:** 22,850 vehicles per day

NNN Expenses: \$2.00 psf

Notes: Great signage available. Other tenant include Shark's Fish & Chicken.