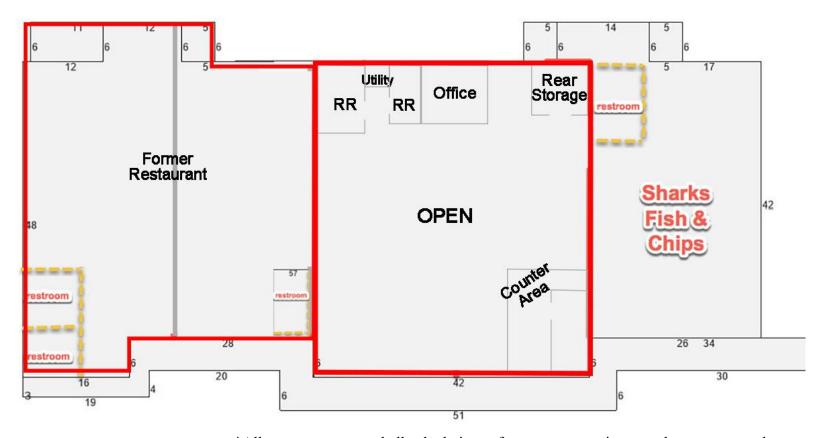

## Retail Space For Lease 196 Roberson Mill Road Milledgeville, GA 31061

**Available Size:** 2,400 sf anchor space (50'x48')

(Space is mainly open. It has 2 restrooms, office, rear storage, and utility closet.)

## Floor Plan

\*All measurements and all calculations of area are approximate and not guaranteed

FOR MORE INFORMATION CONTACT

Trip Wilhoit, CCIM, ALC 478-746-9421 (O) 478-960-4080 (C) trip@fickling.com

**Patty Burns, CCIM, ALC** 478-746-9421 (O) 478-951-5100 (C) patty@fickling.com