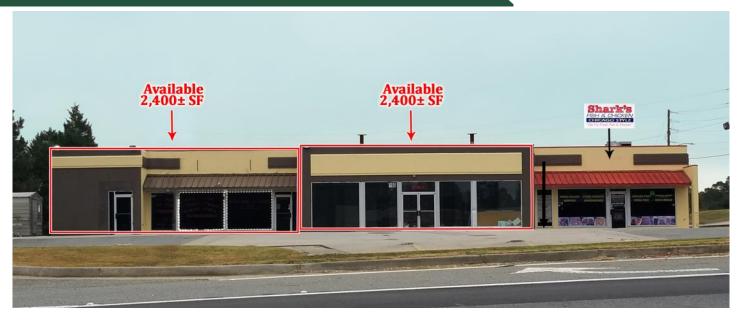

## Retail Space For Lease 196 Roberson Mill Road Milledgeville, GA 31061

**Available Size:** 2,400 sf anchor space (50'x48')

(Space is mainly open. It has 2 restrooms, office, rear storage, and utility closet.)

2,400 sf end cap (Space is former restaurant)

Zoning: Commercial

**Utilities:** All utilities available **Traffic:** 22,850 vehicles per day

NNN Expenses: \$2.00 psf

Notes: Great signage available. Other tenant include Shark's Fish & Chicken.