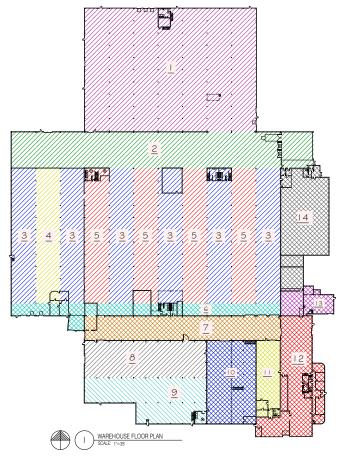

#### SITE PLAN

| NUMBER DESIGNATION | HATCH     | CLEAR HEIGHTS | SQUARE FOOTAGE<br>(SQFT) |
|--------------------|-----------|---------------|--------------------------|
| 1                  |           | 18.67         | 57,109                   |
| 2                  |           | 28.43         | 29,927                   |
| 3                  |           | 20.47         | 53,117                   |
| 4                  |           | 26.65'        | 8,813                    |
| 5                  |           | 16.09'        | 35,299                   |
| 6                  |           | 17.50         | 9,818                    |
| 7                  |           | 17.85'        | 12,992                   |
| 8                  |           | 25.63         | 12,287                   |
| 9                  |           | 22.58         | 12,350                   |
| 10                 |           | 22.45         | 11,118                   |
| 11                 |           | 12.00         | 5,001                    |
| 12                 |           | 16.17         | 13,670                   |
| 13                 |           | 10.50         | 3,616                    |
| 14                 |           | N/A           | 13,324                   |
| 15                 | NOT SHOWN | N/A           | 13,324                   |
| TOTAL              | N/A       | N/A           | 291,765                  |