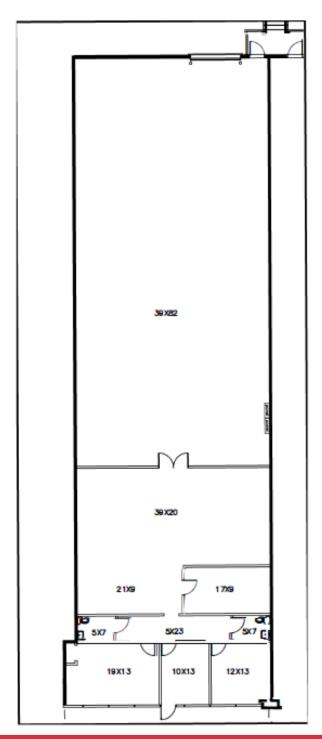

#### Suite 8

5,373 SF Total 3,231 SF Office 1 Dock-High Door Ceiling Height: 20'6"

Parking Ratio: 1.7 / 1,000 RSF

Zoned M1

Flexible Lease Terms

Information is deemed from reliable sources. No warranty is made as to its accuracy.

### **SUITE 8**

Office Square Feet Warehouse Square Feet Total Square Feet Ceiling Height Office Ceiling Height Warehouse Dock Doors Grade Level Dock Doors Dock Height Sprinklers 3,231 Sq.Ft. 2,142 Sq.Ft. 5,373 Sq.Ft. 9'-0" 20'-6" (0) Zero (1) One Yes