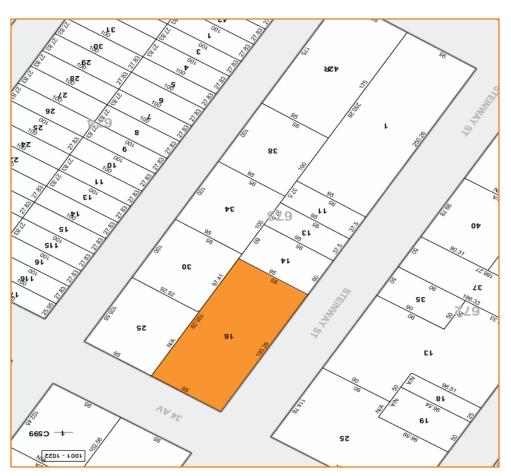

## 34-11 STEINWAY STREET, ASTORIA, NY

**BLOCK:** 

673

LOT:

16

**ZONING:** 

C4-2A

For Information About This Property **Contact Exclusive Agents:**  **George Margaronis, Partner** gmargaronis@pinnaclereny.com 718-784-8404