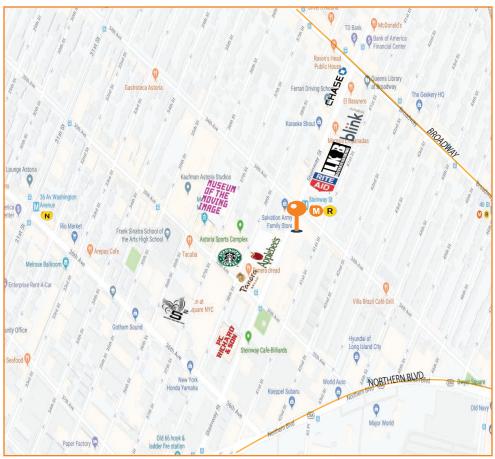

### **NEARBY:**

- Northern Boulevard
- Brooklyn-Queens Expressway (278)
- Grand Central Parkway (278)
- La Guardia Airport
- Ed Koch/Queensboro Bridge

#### **Transportation:**

STEINWAY ST/34TH AVE

Q101 STEINWAY ST/34<sup>TH</sup> AVE

#### **Neighboring Tenants:**

**LEASE PRICE:** 

\$60.00 PSF - Units 1-3

\$45.00 PSF - Unit 4