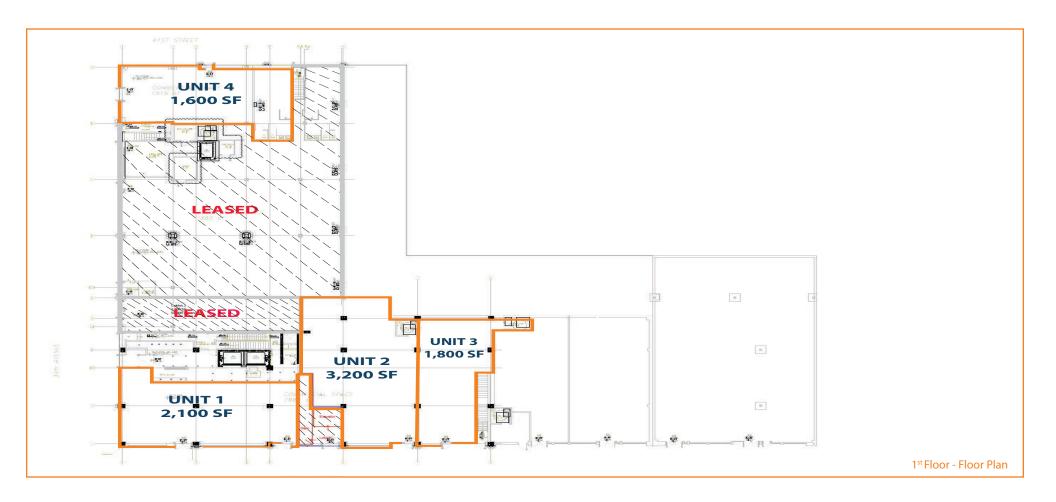

## MULTIPLE DIVISIONS AVAILABLE WITH STEINWAY STREET FRONTAGE

STEINWAY ST / 34TH AVE SUBWAY STATION DIRECTLY ACROSS THE STREET

#### **Ground Floor Potential Divisions:**

Unit 1: 2,100 Sq. Ft. Unit 2: 3,200 Sq. Ft. Unit 3: 1,800 Sq. Ft.

Unit 4: 1,600 Sq. Ft.