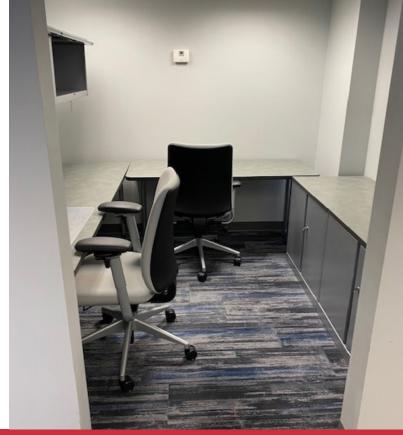

#### Office/Retail | 120-5,000 SF

- Unique opportunity and great location in downtown Spartanburg
- Office suites ranging from 120 5,000 SF
- Newly renovated lobby and suites
- Approximately 400 new apartments being built in a 1 mile radius of the property
- First floor could be upfit for a restaurant, coffee shop, or retail
- Extra parking available
- Power & water included in lease
- 3,700 SF suite fully furnished and updated
- Elevator
- Easy access to The Dan: Spartanburg's 50 mile proposed trail system