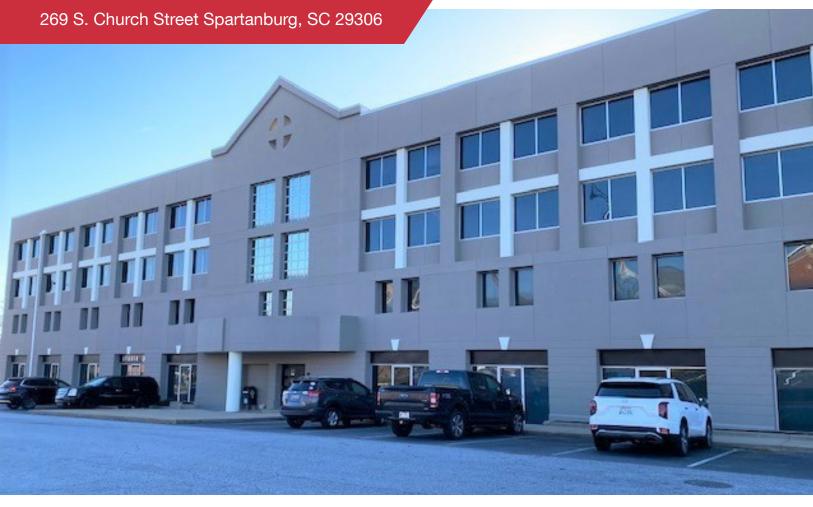

269 S. Church Street Spartanburg, SC 29306

269 S. Church Street Spartanburg, SC 29306

#### Office/Retail | 120-5,000 SF

- Unique opportunity and great location in downtown Spartanburg
- Office suites ranging from 120 5,000 SF
- Newly renovated lobby and suites
- Approximately 400 new apartments being built in a 1 mile radius of the property
- First floor could be upfit for a restaurant, coffee shop, or retail
- Extra parking available
- Power & water included in lease
- 3,700 SF suite fully furnished and updated
- Elevator
- Easy access to The Dan: Spartanburg's 50 mile proposed trail system