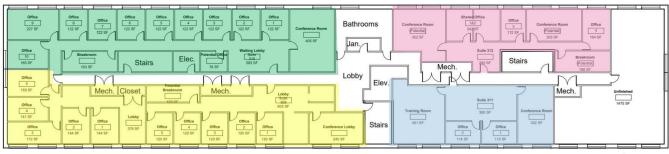

Suite 309: 2,709 sq. ft. (Newly Carpeted & Individual Suites for Lease)

Suite 310: 2,647 sq. ft. (Individual Suites for Lease)

Suite 311: 1,342 sq. ft.

Suite 312: 1,574 sq. ft. (LEASED)

Total Rentable Square Footage: 9,548 sq. ft.

269 S. Church Street Spartanburg, SC 29306

4th Floor

Scale: 1/8" - 1'-0"

- Suite 408: 3,410 sq. ft. (Fully furnished & Newly Carpeted)
- Suite 409: 1,991 sq. ft. (Could be connected to ST.408 for 5,400 SF Suite)
- Suite 410: 2,142 sq. ft.
- Suite 411: 2,238 sq. ft.