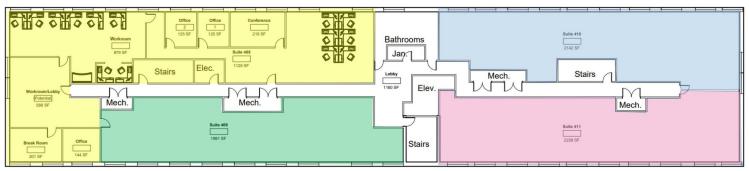

269 S. Church Street Spartanburg, SC 29306

4th Floor

Scale: 1/8" - 1'-0"

- Suite 408: 3,410 sq. ft. (Fully furnished & Newly Carpeted)
- Suite 409: 1,991 sq. ft. (Could be connected to ST.408 for 5,400 SF Suite)
- Suite 410: 2,142 sq. ft.
- Suite 411: 2,238 sq. ft.