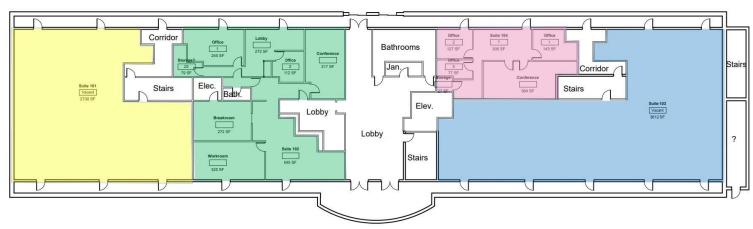

#### 1st Floor

Scale: 1/8" - 1'-0"

Suite 101: 2,730 sq. ft.

Suite 102: 2,267 sq. ft.

Suite 103: 3,612 sq. ft.

Suite 104: 1,043 sq. ft. (LEASED)

3rd Floor

Scale: 1/8" - 1'-0"