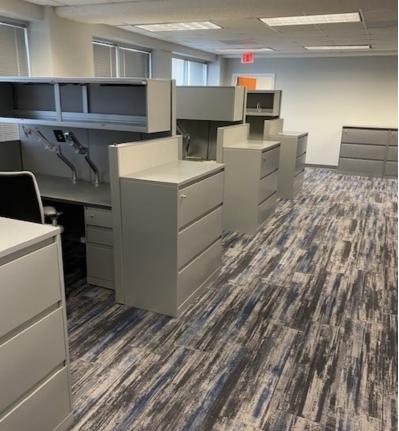

#### Office/Retail | 120-5,000 SF

- Unique opportunity and great location in downtown Spartanburg
- Office suites ranging from 120 5,000 SF
- Newly renovated lobby and suites
- Approximately 400 new apartments being built in a 1 mile radius of the property
- First floor could be upfit for a restaurant, coffee shop, or retail
- Extra parking available
- Power & water included in lease
- 3,700 SF suite fully furnished and updated
- Elevator
- Easy access to The Dan: Spartanburg's 50 mile proposed trail system