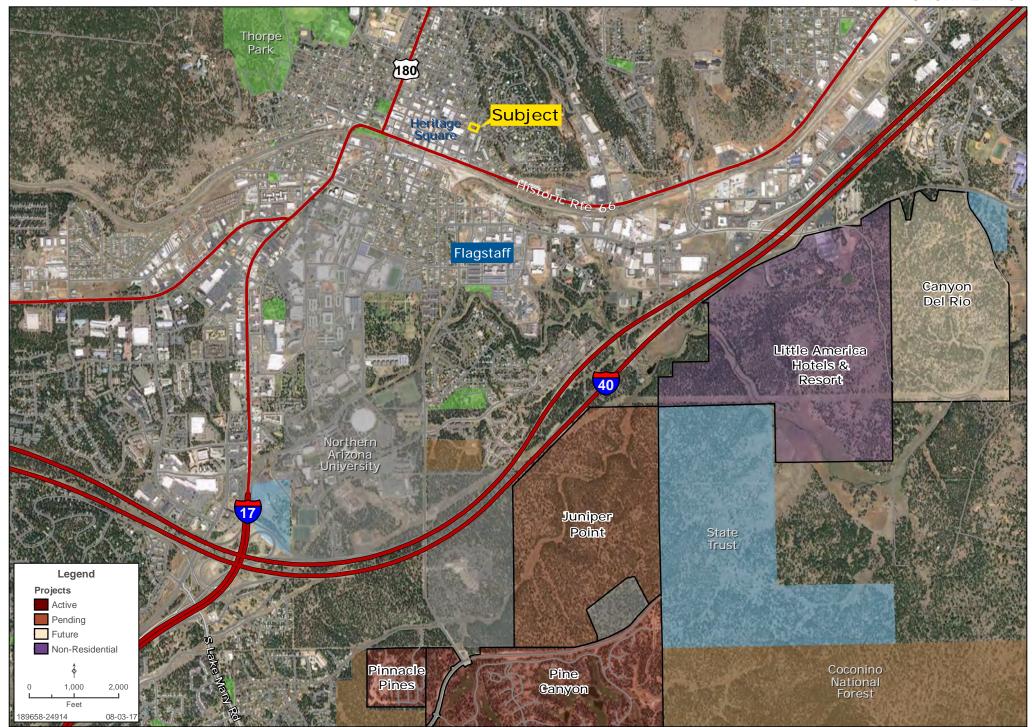

allowed via a "Planned Residential Development with CUP"

**COMMENTS** This prime parcel is located 2 blocks from Heritage Square (the heart of Downtown Flagstaff) and less than 1.5 miles from Northern Arizona University.

Mike Schwab | mschwab@landadvisors.com

Presidio in

the Pines

4900 North Scottsdale Road, Suite 3000, Scottsdale, Arizona 85251 ph. 480.483.8100 | www.landadvisors.com

The information contained herein is from sources deemed reliable. We have no reason to doubt its accuracy but do not guarantee it. It is the responsibility of the person reviewing this information to independently verify it. This package is subject to change, prior sale or complete withdrawal. AZCoconino189658-8.18.17



## **SURROUNDING AREA MAP**

Mike Schwab | 480.483.8100 | www.landadvisors.com





## **PROPERTY DETAIL MAP**

Mike Schwab | 480.483.8100 | www.landadvisors.com





## **PROPERTY DETAIL MAP**

Mike Schwab | 480.483.8100 | www.landadvisors.com