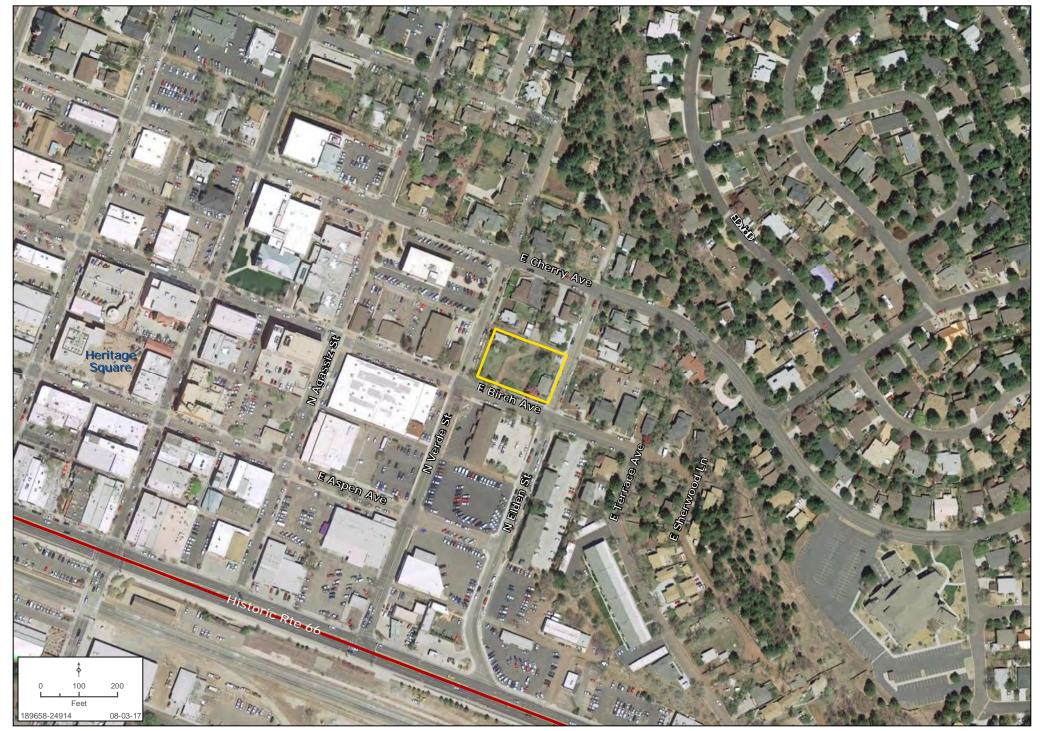

parcel is located 2 blocks from Heritage Square (the heart of Downtown Flagstaff) and less than 1.5 miles from Northern Arizona University.

Mike Schwab | mschwab@landadvisors.com

Presidio in

the Pines

4900 North Scottsdale Road, Suite 3000, Scottsdale, Arizona 85251 ph. 480.483.8100 | www.landadvisors.com

The information contained herein is from sources deemed reliable. We have no reason to doubt its accuracy but do not guarantee it. It is the responsibility of the person reviewing this information to independently verify it. This package is subject to change, prior sale or complete withdrawal. AZCoconino189658-8.18.17



## **SURROUNDING AREA MAP**

Mike Schwab | 480.483.8100 | www.landadvisors.com





## **PROPERTY DETAIL MAP**

Mike Schwab | 480.483.8100 | www.landadvisors.com





## **PROPERTY DETAIL MAP**

Mike Schwab | 480.483.8100 | www.landadvisors.com