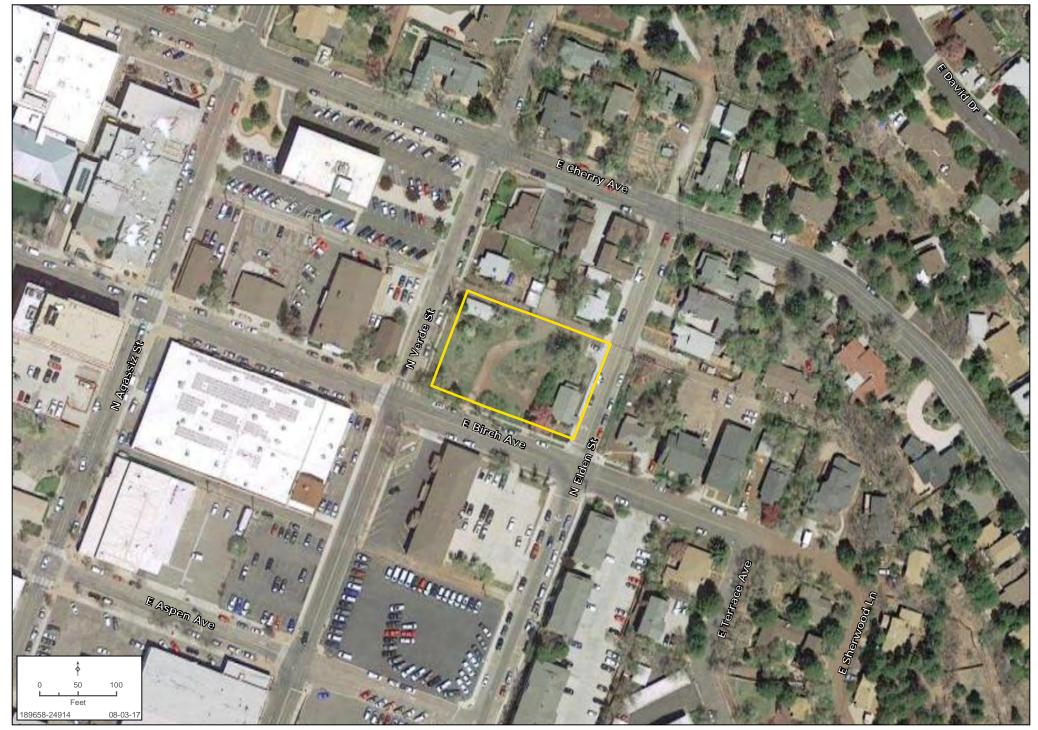

nd less than 1.5 miles from Northern Arizona University.

Mike Schwab | mschwab@landadvisors.com

Presidio in

the Pines

4900 North Scottsdale Road, Suite 3000, Scottsdale, Arizona 85251 ph. 480.483.8100 | www.landadvisors.com

The information contained herein is from sources deemed reliable. We have no reason to doubt its accuracy but do not guarantee it. It is the responsibility of the person reviewing this information to independently verify it. This package is subject to change, prior sale or complete withdrawal. AZCoconino189658-8.18.17



## **SURROUNDING AREA MAP**

Mike Schwab | 480.483.8100 | www.landadvisors.com





## **PROPERTY DETAIL MAP**

Mike Schwab | 480.483.8100 | www.landadvisors.com





## **PROPERTY DETAIL MAP**

Mike Schwab | 480.483.8100 | www.landadvisors.com