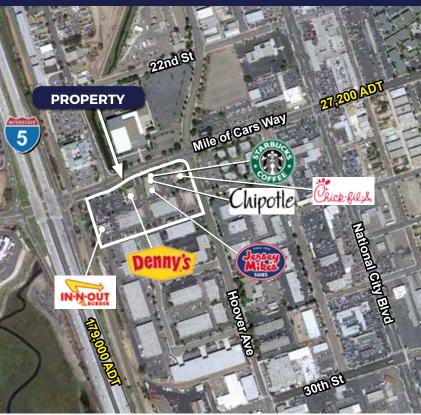

### **FEATURES**

- Unique opportunity for an under served market
- Strategically located on the I-5 & Mile of Cars Way
- Highly trafficked on/off ramp
- Good daytime population
- 1,293 SF endcap space available (restaurant/retail)
- 1.300 SF retail or restaurant space available
- Established retail volumes

## FOR LEASE

Southport Commercial Center SEQ Mile of Cars Way & I-5, National City, CA