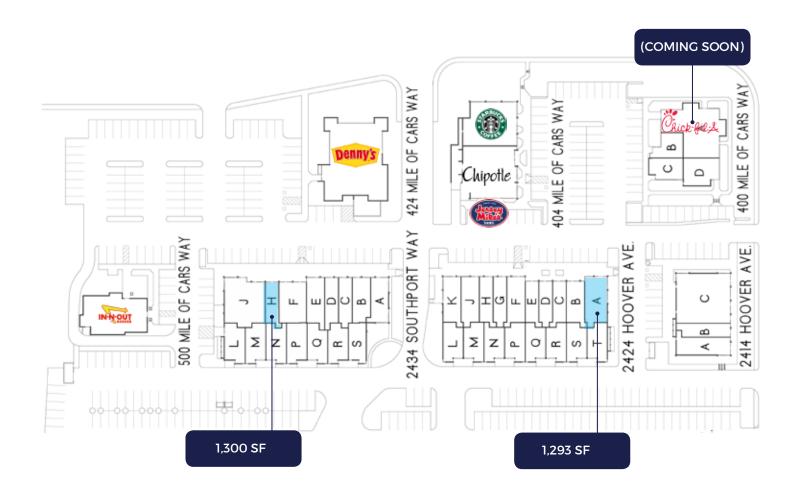

### **FEATURES**

- Unique opportunity for an under served market
- Strategically located on the I-5 & Mile of Cars Way
- Highly trafficked on/off ramp
- Good daytime population
- 1,293 SF endcap space available (restaurant/retail)
- 1.300 SF retail or restaurant space available
- Established retail volumes

#### COMING SOON:

12264 EL CAMINO REAL STE. 202 SAN DIEGO, CA 92130 LIC # 01206760 | F: 858 523 2095 | RETAILINSITE.NET

**RON PEPPER** Lic.# 00865929 **CHRIS HODGMAN** 

Lic.# 01881298 858.523.2098

858.523.2085 rpepper@retailinsite.net chodgman@retailinsite.net

### SITE PLAN