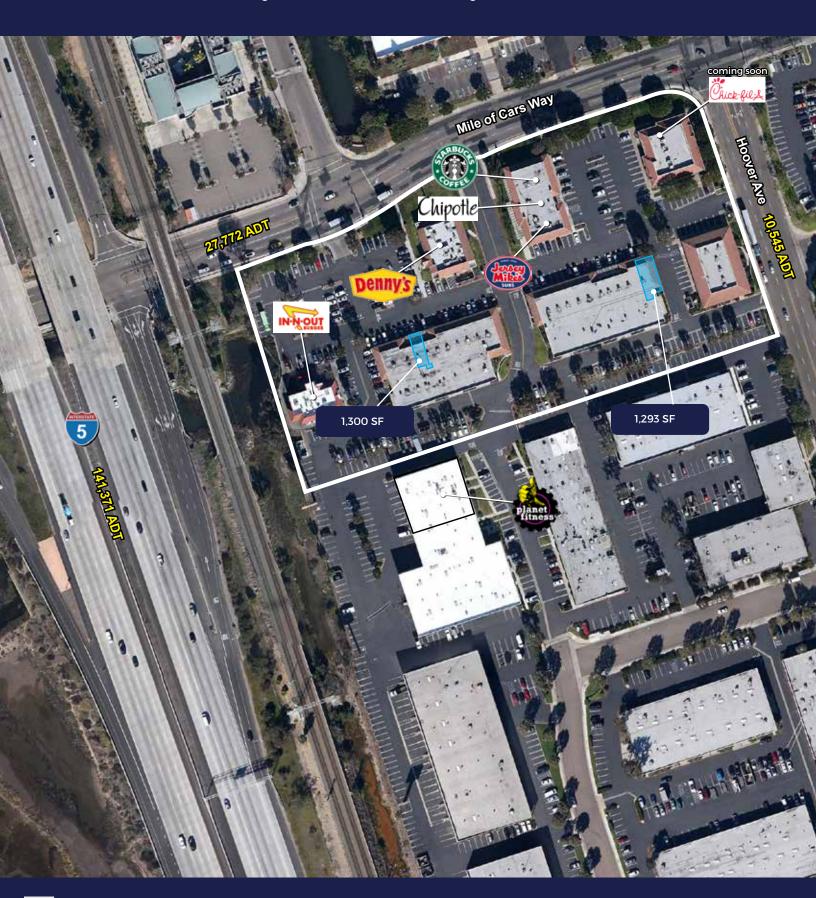

### **FEATURES**

- Unique opportunity for an under served market
- Strategically located on the I-5 & Mile of Cars Way
- Highly trafficked on/off ramp
- Good daytime population
- 1,293 SF endcap space available (restaurant/retail)
- 1.300 SF retail or restaurant space available
- Established retail volumes

### SITE PLAN