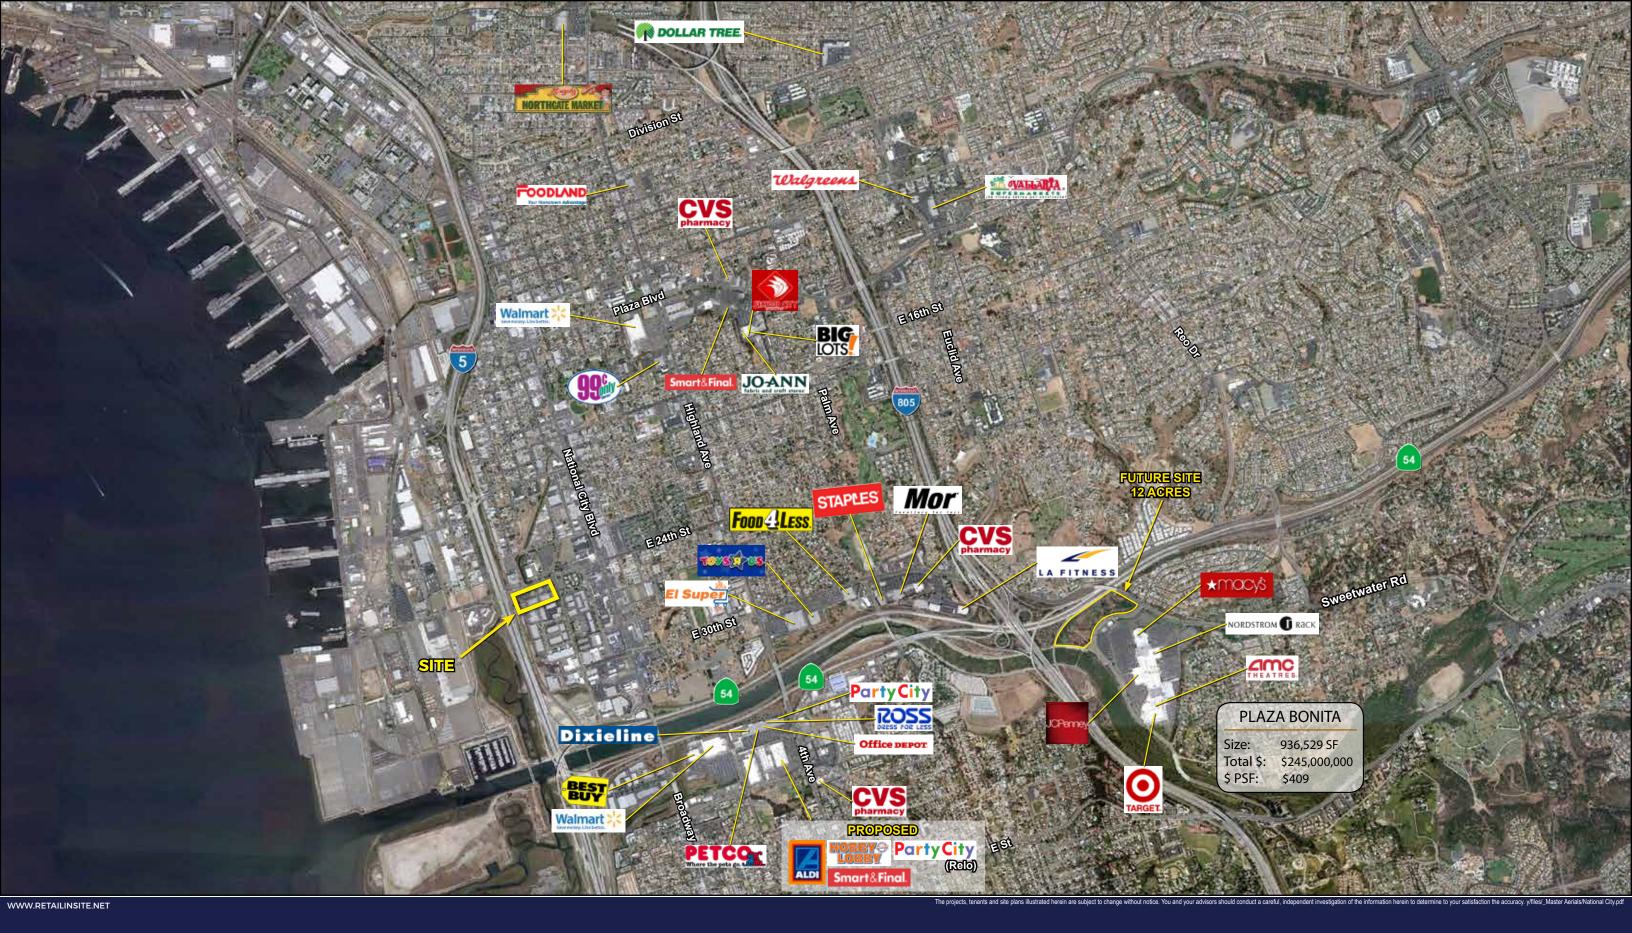

# **Expanded Demographic Profile**

ESTIMATED 2017 · CALCULATED USING PROPORTIONAL BLOCK GROUPS

### MILE OF CARS WAY + I-5 | SAN DIEGO, CA

| ក់ក់ក់ក់ POPULATION                 | 1 MILE           | 3 MILES      | 5 MILES       |
|-------------------------------------|------------------|--------------|---------------|
| Estimated Population                | 17,513           | 169,922      | 442,000       |
| Forecasted Population (2021)        | 19,452           | 182,416      | 471,424       |
| HOUSEHOLDS                          | _                |              |               |
| Households                          | 3,857            | 46,956       | 136,332       |
| AVG HHD INCOME                      | _                |              |               |
| Estimated Avg Household Income      | <b>\$</b> 44,490 | \$61,273     | \$74,738      |
| Avg Family Income                   | \$156,195        | \$184,754    | \$188,341     |
| MEDIAN HH INCOME                    | _                |              |               |
| Estimated Median Household Income   | \$34,617         | \$45,669     | \$54,699      |
| Median Family Income                | \$35,063         | \$46,483     | \$56,871      |
| \$\$\$ PER CAPITA INCOME            |                  |              |               |
| Est. Proj. Per Capita Income        | \$37,290         | \$24,163     | \$26,487      |
| \$\$ OTHER INCOME                   |                  |              |               |
| Est. Proj. Median Disposable Income | \$30,784         | \$38,855     | \$45,455      |
| DAYTIME DEMOS                       |                  |              |               |
| Total Number of Businesses          | <b>7</b> 52      | 4,408        | 11,980        |
| Total Number of Employees           | 10,203           | 89,958       | 182,394       |
| TTT RACE & ETHNICITY                | 1 MILE           | 3 MILES      | 5 MILES       |
| White                               | 7,864 48.0%      | 72,738 46.1% | 191,979 46.7% |
| Black or African American           | 1,295 7.9%       | 12,366 7.8%  | 39,755 9.7%   |
| American Indian & Alaskan Native    | 217 1.3%         | 1,595 1.0%   | 3,605 0.9%    |
| Asian                               | 1,741 10.6%      | 16,855 10.7% | 49,403 12.0%  |
| Hawaiian & Pacific Islander         | 65 0.4%          | 1,098 0.7%   | 2,800 0.7%    |
| Other Race                          | 4,491 27.4%      | 44,990 28.5% | 100,686 24.5% |
| Two or More Races                   | 704 4.3%         | 8,010 5.1%   | 22,445 5.5%   |
| Ť† AGE DISTRIBUTION                 | _                |              |               |
| Median Age                          | 30.84 yrs        | 32.88 yrs    | 33.66 yrs     |
| <b>■ HOUSING</b>                    | _                |              |               |
| Total Housing Units                 | 3,942            | 46,902       | 138,574       |