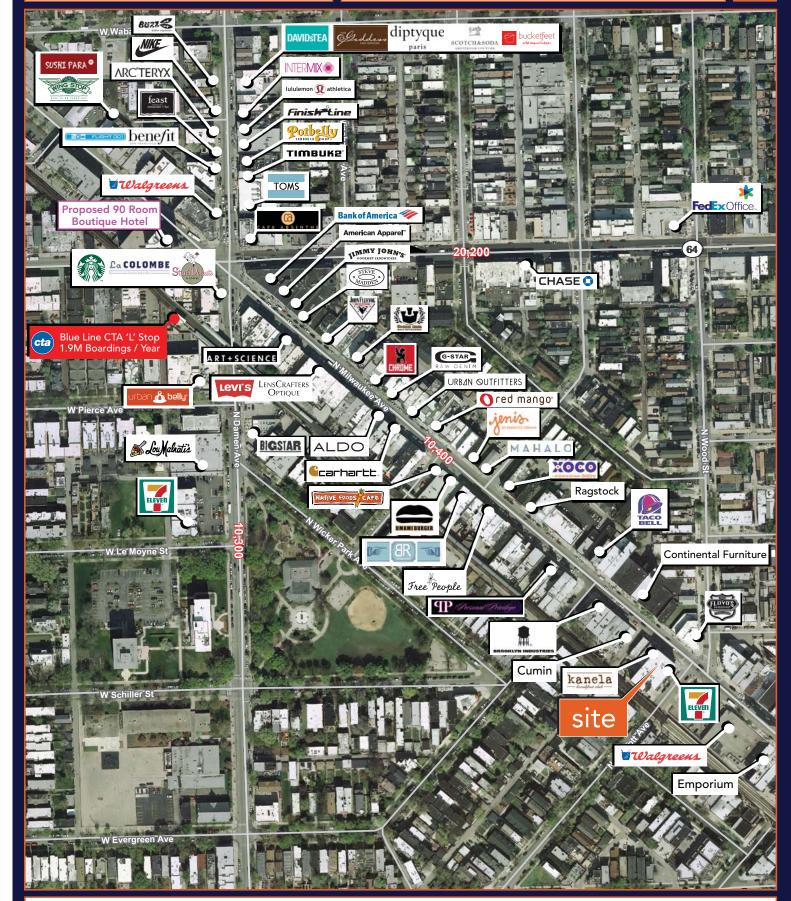

## 1400 N. Milwaukee Avenue

Chicago, IL 60622 | Wicker Park

- ±2,062 SF available
- Outdoor seating potential
- Existing, large blade signage
- 10 retail parking spaces located under the 'L'
- Located along the magnetic Milwaukee Avenue corridor attracting national tenants such as American Apparel, Steve Madden, Levi's, Urban Outfitters, and Crossroads Trading Co.
- Within walking distance to the Damen and Division Blue Line CTA stops
- 35,000 weekly pedestrians and 10,400 VPD along Milwaukee Avenue

- Neighboring tenants include Walgreens, Kanela, 7-Eleven and Cumin
- Located in Wicker Park, which was 4th in Forbes' 'hippest' neighborhood list in 2015

| DEMOGRAPHIC SUMMARY    |           |           |           |
|------------------------|-----------|-----------|-----------|
|                        | RADIUS    |           |           |
|                        | .25 MILES | .5 MILES  | 1 MILE    |
| AVERAGE HHI            | \$139,726 | \$129,565 | \$118,970 |
| DAYTIME POPULATION     | 3,298     | 10,958    | 36,786    |
| RESIDENTIAL POPULATION | 4,817     | 19,308    | 56,996    |