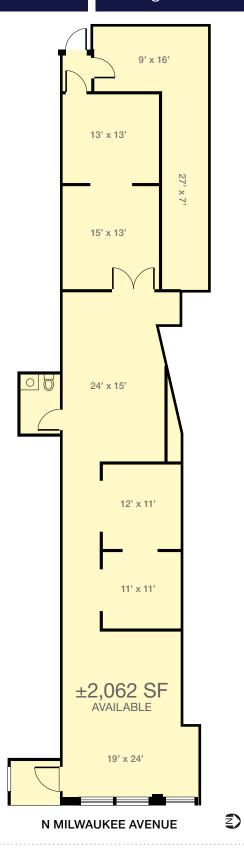

## 1400 N. Milwaukee Avenue

Chicago, IL 60622 | Wicker Park

- ±2,062 SF available
- Outdoor seating potential
- Existing, large blade signage
- 10 retail parking spaces located under the 'L'
- Located along the magnetic Milwaukee Avenue corridor attracting national tenants such as American Apparel, Steve Madden, Levi's, Urban Outfitters, and Crossroads Trading Co.
- Within walking distance to the Damen and Division Blue Line CTA stops
- 35,000 weekly pedestrians and 10,400 VPD along Milwaukee Avenue