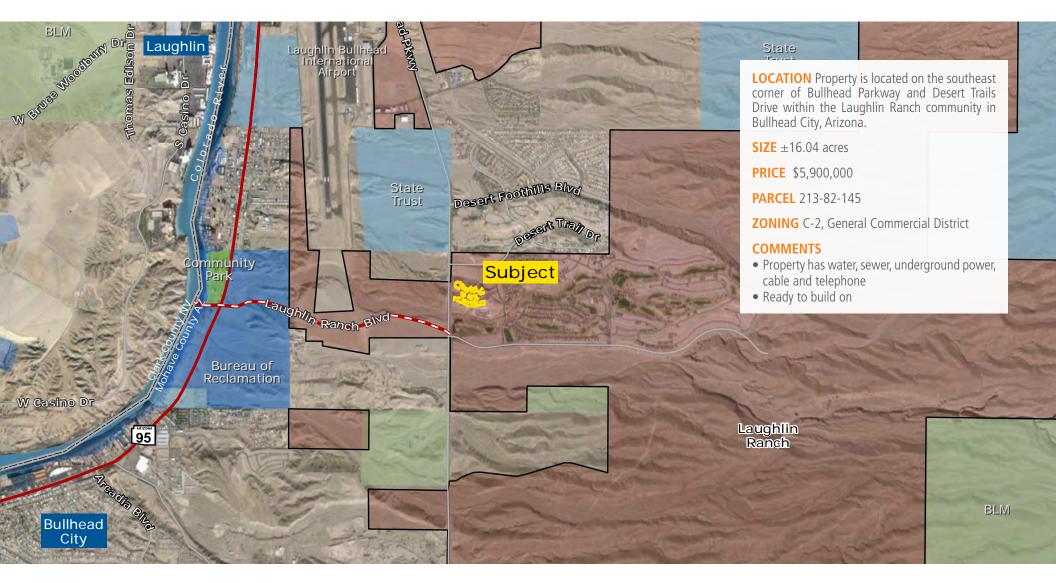

# ±16.04 ACRES IN LAUGHLIN RANCH

EXCLUSIVE LISTING | BULLHEAD CITY, ARIZONA



#### **Dave Lords** | dlords@landadvisors.com 4900 North Scottsdale Road, Suite 3000, Scottsdale, Arizona 85251, ph. 480, 483, 8100 | www.land

4900 North Scottsdale Road, Suite 3000, Scottsdale, Arizona 85251 ph. 480.483.8100 | www.landadvisors.com



The information contained herein is from sources deemed reliable. We have no reason to doubt its accuracy but do not guarantee it. It is the responsibility of the person reviewing this information to independently verify it. This package is subject to change, prior sale or complete withdrawal. AZMH68020-115749-4.10.17

## **PROPERTY PHOTOS**







### **REGIONAL MAP**

David Lords | 480.483.8100 | www.landadvisors.com





While the Land Advisors® Organization makes every effort to provide accurate and complete information, there is no wa