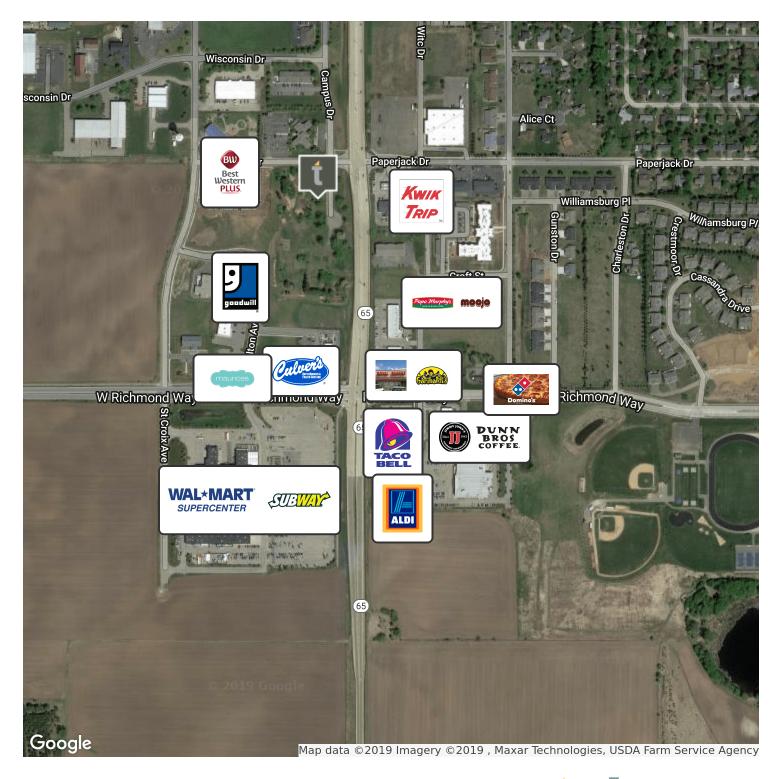

### RETAIL DEVELOPMENT NEW RICHMOND

SW Corner Of Knowles & Paperjack Drive



FOR MORE INFORMATION CONTACT:

DAVID ROBSON C: 651.248.0390 drobson@bantara.net



# Executive Summary





#### **OFFERING SUMMARY**

Sale Price: \$990,206

Lot Size: 5.68 Acres

Zoning: Commercial

Price / SF: \$4.00

#### **PROPERTY OVERVIEW**

5.683 acre parcel located in New Richmond. Priced to sell at \$990,206.

### **PROPERTY HIGHLIGHTS**

- Excellent Visibility
- Frontage on Highway 65
- High Traffic Counts
- Priced at \$990,206

DAVID ROBSON

C: 651.248.0390 drobson@bantara.net



# Retailer Map



DAVID ROBSON

C: 651.248.0390 drobson@bantara.net



## Additional Photos







**DAVID ROBSON**C: 651.248.0390
drobson@bantara.net



# Demographics Map & Report



| POPULATION          | 5 MILES   | 10 MILES  | 15 MILES  |
|---------------------|-----------|-----------|-----------|
| Total population    | 15,183    | 34,887    | 75,325    |
| Median age          | 33.6      | 35.0      | 36.4      |
| Median age (Male)   | 33.2      | 34.9      | 36.4      |
| Median age (Female) | 34.5      | 35.3      | 36.5      |
| HOUSEHOLDS & INCOME | 5 MILES   | 10 MILES  | 15 MILES  |
| Total households    | 6,115     | 13,470    | 28,375    |
| # of persons per HH | 2.5       | 2.6       | 2.7       |
| Average HH income   | \$62,748  | \$70,813  | \$79,033  |
| Average house value | \$204,0