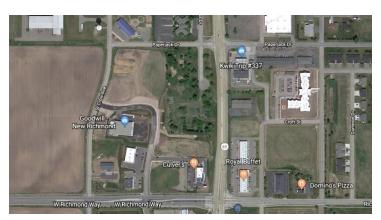

### RETAIL DEVELOPMENT NEW RICHMOND

SW Corner Of Knowles & Paperjack Drive



FOR MORE INFORMATION CONTACT:

DAVID ROBSON C: 651.248.0390 drobson@bantara.net



# Executive Summary





#### **OFFERING SUMMARY**

Sale Price: \$990,206

Lot Size: 5.68 Acres

Zoning: Commercial

Price / SF: \$4.00

#### **PROPERTY OVERVIEW**

5.683 acre parcel located in New Richmond. Priced to sell at \$990,206.

### **PROPERTY HIGHLIGHTS**

- Excellent Visibility
- Frontage on Highway 65
- High Traffic Counts
- Priced at \$990,206

DAVID ROBSON

C: 651.248.0390 drobson@bantara.net



# Retailer Map



DAVID ROBSON

C: 651.248.0390 drobson@bantara.net



## Additional Photos







**DAVID ROBSON**C: 651.248.0390
drobson@bantara.net



# Demographics Map & Report



| POPULATION          | 5 MILES   | 10 MILES  | 15 MILES  |
|---------------------|-----------|-----------|-----------|
| Total population    | 15,183    | 34,887    | 75,325    |
| Median age          | 33.6      | 35.0      | 36.4      |
| Median age (Male)   | 33.2      | 34.9      | 36.4      |
| Median age (Female) | 34.5      | 35.3      | 36.5      |
| HOUSEHOLDS & INCOME | 5 MILES   | 10 MILES  | 15 MILES  |
| Total households    | 6,115     | 13,470    | 28,375    |
| # of persons per HH | 2.5       | 2.6       | 2.7       |
| Average HH income   | \$62,748  | \$70,813  | \$79,033  |
| Average house value | \$204,094 | \$243,582 | \$264,589 |

<sup>\*</sup> Demographic data derived from 2010