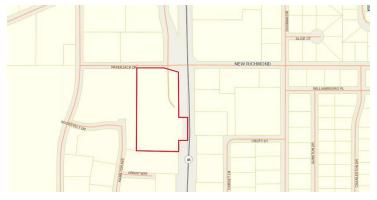

### RETAIL DEVELOPMENT NEW RICHMOND

SW Corner Of Knowles & Paperjack Drive

FOR MORE INFORMATION CONTACT:

DAVID ROBSON C: 651.248.0390 drobson@bantara.net

#### **OFFERING SUMMARY**

Sale Price: \$990,206

Lot Size: 5.68 Acres

Zoning: Commercial

Price / SF: \$4.00

#### **PROPERTY OVERVIEW**

5.683 acre parcel located in New Richmond. Priced to sell at \$990,206.

### **PROPERTY HIGHLIGHTS**

- Excellent Visibility
- Frontage on Highway 65
- High Traffic Counts
- Priced at \$990,206

DAVID ROBSON

C: 651.248.0390 drobson@bantara.net