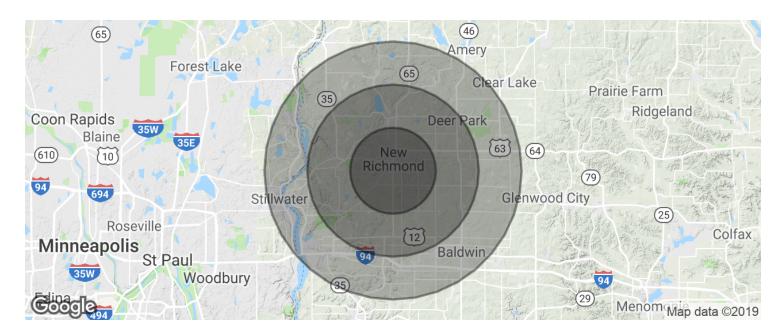

# Demographics Map & Report

| POPULATION          | 5 MILES   | 10 MILES  | 15 MILES  |
|---------------------|-----------|-----------|-----------|
| Total population    | 15,183    | 34,887    | 75,325    |
| Median age          | 33.6      | 35.0      | 36.4      |
| Median age (Male)   | 33.2      | 34.9      | 36.4      |
| Median age (Female) | 34.5      | 35.3      | 36.5      |
| HOUSEHOLDS & INCOME | 5 MILES   | 10 MILES  | 15 MILES  |
| Total households    | 6,115     | 13,470    | 28,375    |
| # of persons per HH | 2.5       | 2.6       | 2.7       |
| Average HH income   | \$62,748  | \$70,813  | \$79,033  |
| Average house value | \$204,094 | \$243,582 | \$264,589 |