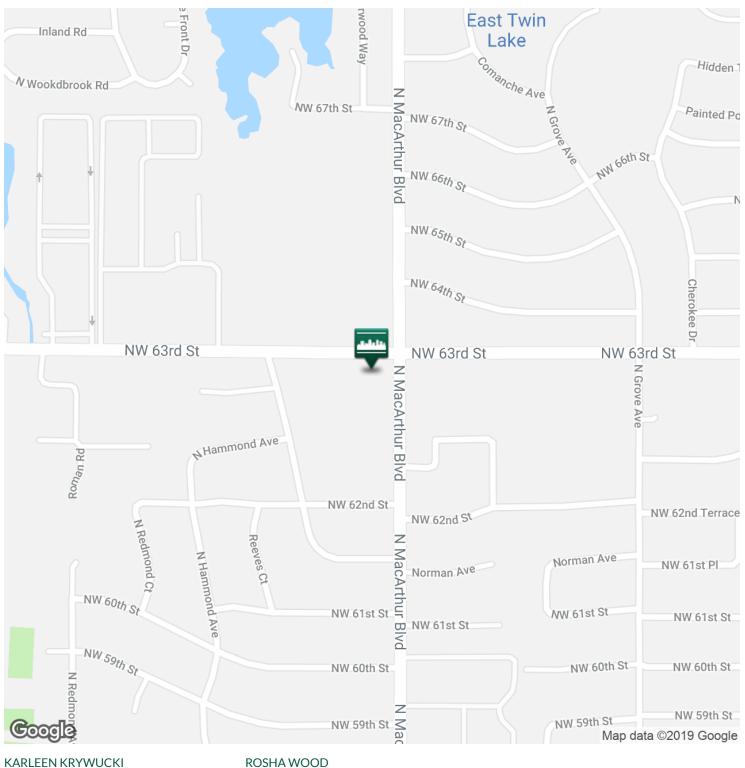

# SW CORNER OF NW 63RD & MACARTHUR BLVD Location Maps - NW 63rd & MacArthur Blvd, Oklahoma City, OK 73122