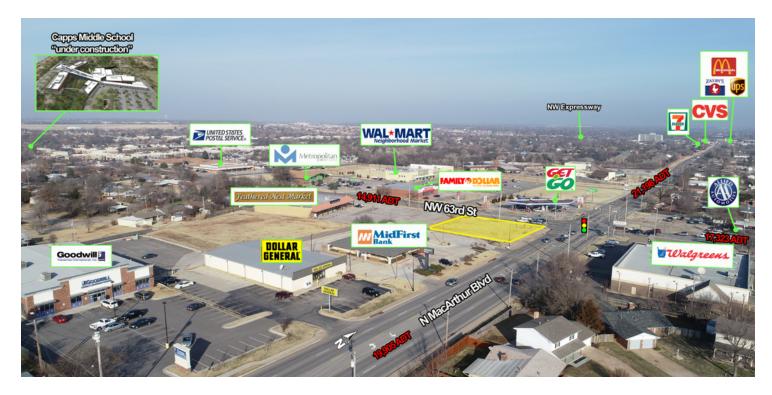

# SW CORNER OF NW 63RD & MACARTHUR BLVD NW 63rd & MacArthur Blvd, Oklahoma City, OK 73122

| PAD SITE - FOR GROUND LEA | ASE/BUILD TO SUIT                | PROPERTY OVERVIEW                                                                                                                                                                                                                                            |
|---------------------------|----------------------------------|--------------------------------------------------------------------------------------------------------------------------------------------------------------------------------------------------------------------------------------------------------------|
| Available SF:             | 35,553 SF                        | Located on the SW hard corner of NW 63rd & MacArthur Blvd in an established neighborhood, less than a mile south of the highly traveled Northwest Expressway (one of Oklahoma City's major arteries).                                                        |
| Lease Rate:               | Negotiable                       | Excellent access from either street with drive-thru capability. The lot is 35,553 sq ft +/- (0.82 acres) with frontage of 207.62' facing NW 63rd; and 168.80' facing MacArthur Blvd. Lot size can be increased and additional parking can be made available. |
| Lot Size:                 | 0.82 Acres<br>(can be increased) | Neighboring retailers include WalMart Neighborhood Market, Family<br>Dollar, Dollar General, Walgreens, Feathered Nest Market, Midfirst Bank<br>and Goodwill.                                                                                                |
| Market:                   | North/NW Okla City               | BUILD TO SUIT AND/OR GROUND LEASE                                                                                                                                                                                                                            |