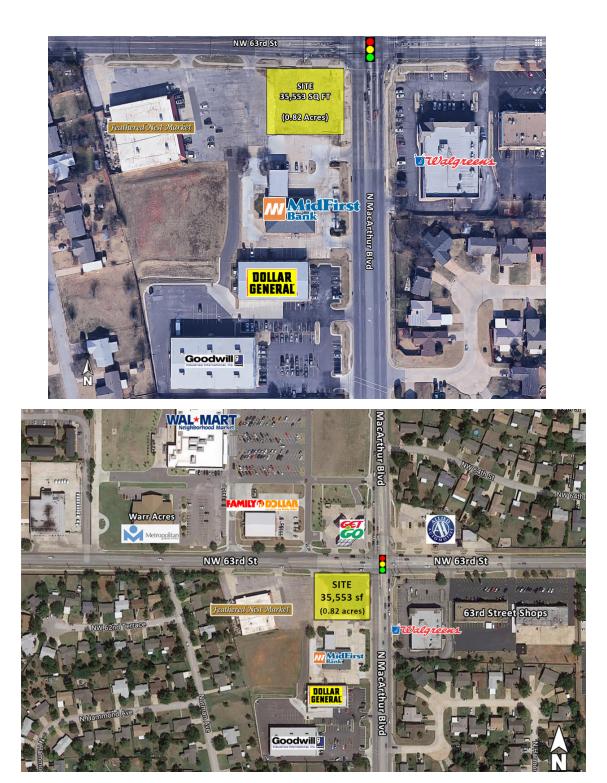

# SW CORNER OF NW 63RD & MACARTHUR BLVD NW 63rd & MacArthur Blvd, Oklahoma City, OK 73122

| PAD SITE - FOR GROUND LEA | ASE/BUILD TO SUIT                | PROPERTY OVERVIEW                                                                                                                                                                                                                                            |
|---------------------------|----------------------------------|--------------------------------------------------------------------------------------------------------------------------------------------------------------------------------------------------------------------------------------------------------------|
| Available SF:             | 35,553 SF                        | Located on the SW hard corner of NW 63rd & MacArthur Blvd in an established neighborhood, less than a mile south of the highly traveled Northwest Expressway (one of Oklahoma City's major arteries).                                                        |
| Lease Rate:               | Negotiable                       | Excellent access from either street with drive-thru capability. The lot is 35,553 sq ft +/- (0.82 acres) with frontage of 207.62' facing NW 63rd; and 168.80' facing MacArthur Blvd. Lot size can be increased and additional parking can be made available. |
| Lot Size:                 | 0.82 Acres<br>(can be increased) | Neighboring retailers include WalMart Neighborhood Market, Family<br>Dollar, Dollar General, Walgreens, Feathered Nest Market, Midfirst Bank<br>and Goodwill.                                                                                                |
| Market:                   | North/NW Okla City               | BUILD TO SUIT AND/OR GROUND LEASE                                                                                                                                                                                                                            |