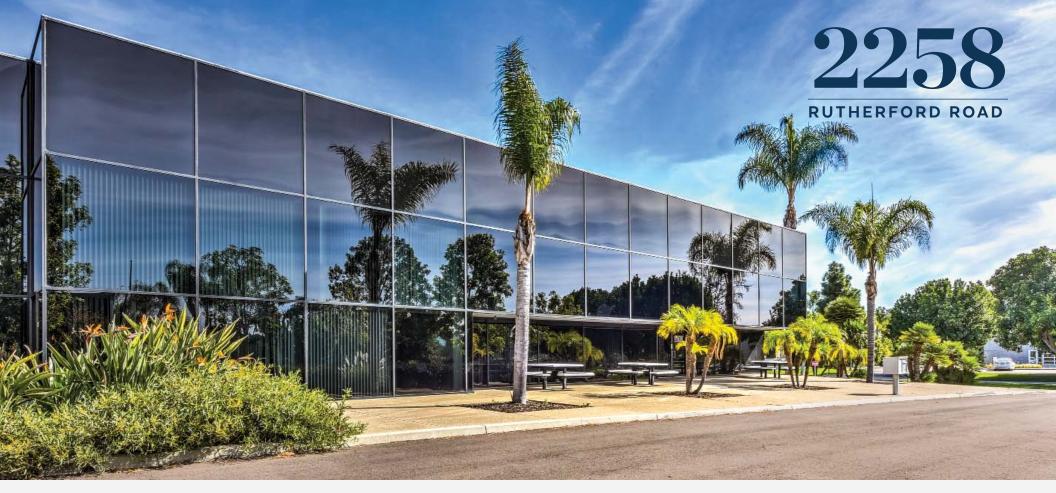

### **Prestigious Carlsbad Research Center**

2258 RUTHERFORD

RD

APPROX. 42,260 SF R&D/MANUFACTURING FACILITY

2258 Rutherford Road, Carlsbad, CA 92008

### **Property Overview**

Available for sale, 2258 RUTHERFORD ROAD is a single-story Flex / R&D / Light Manufacturing building consisting of approximately 42,260 square feet in the heart of the prestigious Carlsbad Research Center. Approximately 39,260 SF of the building is leased to Newport Blue until April 2019, however is currently being offered for sublease. Contact broker for terms and conditions.