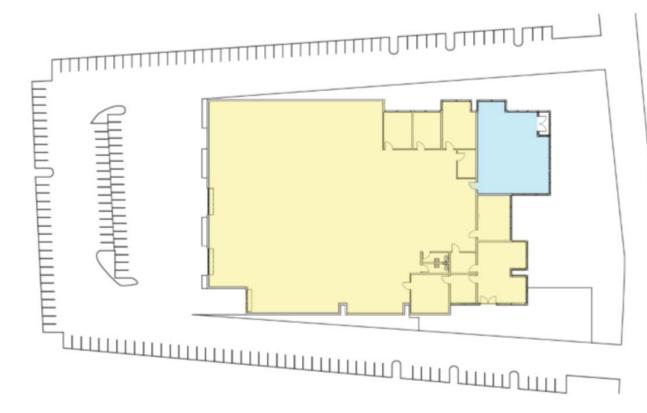

### **Property Overview**

Available for sale, 2258 RUTHERFORD ROAD is a single-story Flex / R&D / Light Manufacturing building consisting of approximately 42,260 square feet in the heart of the prestigious Carlsbad Research Center. Approximately 39,260 SF of the building is leased to Newport Blue until April 2019, however is currently being offered for sublease. Contact broker for terms and conditions.

### **Building Size**

Approx.42,260 SF Flex / R&D / Light Manufacturing