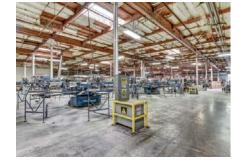

### **Property Overview**

Available for sale, 2258 RUTHERFORD ROAD is a single-story Flex / R&D / Light Manufacturing building consisting of approximately 42,260 square feet in the heart of the prestigious Carlsbad Research Center. Approximately 39,260 SF of the building is leased to Newport Blue until April 2019, however is currently being offered for sublease. Contact broker for terms and conditions.

### **Building Size**

Approx.42,260 SF Flex / R&D / Light Manufacturing

### Lease Rate

\$0.95 PSF (NNN)

BUILDING FEATURES 1 - Dock Level Door 2 - Grade Level Roll-Up Doors 18' Clear Height Fire Sprinklers (0.33/3,000) Parking Ratio: 3.72/1,000 (157 Surface Spaces) Heavy Power - 1,200 Amps 277/480 Volt, 3 Phase