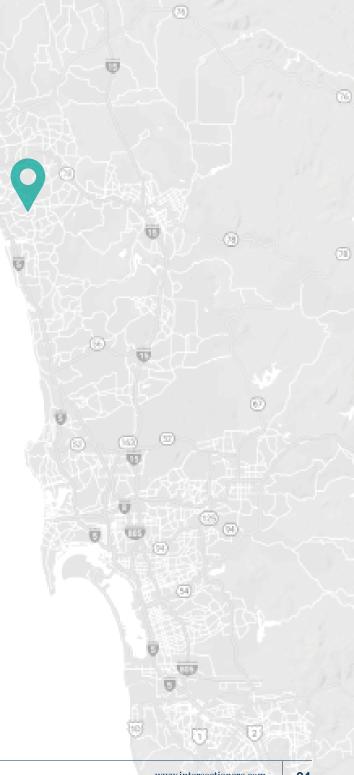

#### **CARLSBAD, CALIFORNIA**

Located in the heart of North San Diego County, Carlsbad is 35 miles north of downtown San Diego and 54 miles south of the John Wayne Airport in Orange County. The city covers 39 square miles and has seven miles of coastline on the Pacific Ocean.

- Centrally located in Southern California between Orange County, Riverside, San Bernardino and San Diego
- Excellent proximity to El Camino Real, Palomar Airport Road, Interstate 5 and Highway 78
- Easy access to employees, amenities, suppliers, and customers
- Near Carlsbad Palomar McClellan Airport