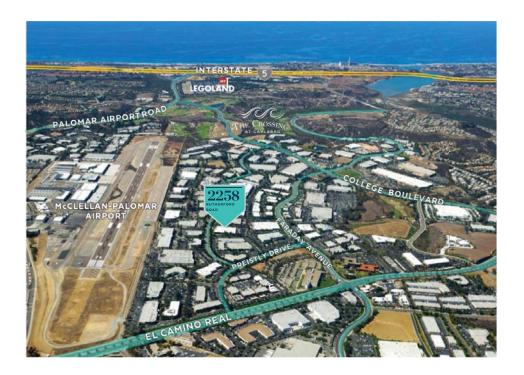

#### **CARLSBAD, CALIFORNIA**

Located in the heart of North San Diego County, Carlsbad is 35 miles north of downtown San Diego and 54 miles south of the John Wayne Airport in Orange County. The city covers 39 square miles and has seven miles of coastline on the Pacific Ocean.

- Centrally located in Southern California between Orange County, Riverside, San Bernardino and San Diego
- Excellent proximity to El Camino Real, Palomar Airport Road, Interstate 5 and Highway 78
- Easy access to employees, amenities, suppliers, and customers
- Near Carlsbad Palomar McClellan Airport

#### CARLSBAD CORPORATE HQ GUIDE

- 1. Medtronic Inc.
- 2. Cobra Puma Golf
- 3. Thermo Fisher Scientific
- 4. TaylorMade Golf
- 5. Mercedes Benz Design
- 6. Callaway Golf Co.
- 7. Abbott Labs
- 8. IONIS Pharmaceuticals, Inc.
- 9. Alphatec Spine Inc.
- 10. Beckman Coulter Inc.
- 11. Titleist | Acushnet Co.
- 12. Applied Membranes Inc.
- 13. Watkins Manufacturing Corp.
- 14. US Foods
- 15. Leidos, Inc.
- 16. DJO Global
- 17. J&D Labs Pharma Manufacturing
- 18. Zodiac Pool Systems, Inc.
- 19. Denso Wireless Systems America
- **20.** Cisco