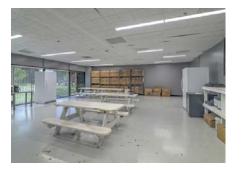

### **Property Overview**

Available for sale, 2258 RUTHERFORD ROAD is a single-story Flex / R&D / Light Manufacturing building consisting of approximately 42,260 square feet in the heart of the prestigious Carlsbad Research Center. Approximately 39,260 SF of the building is leased to Newport Blue until April 2019, however is currently being offered for sublease. Contact broker for terms and conditions.

### **Building Size**

Approx.42,260 SF Flex / R&D / Light Manufacturing

### Lease Rate

\$0.95 PSF (NNN)

BUILDING FEATURES 1 - Dock Level Door 2 - Grade Level Roll-Up Doors 18' Clear Height Fire Sprinklers (0.33/3,000) Parking Ratio: 3.72/1,000 (157 Surface Spaces) Heavy Power - 1,200 Amps 277/480 Volt, 3 Phase