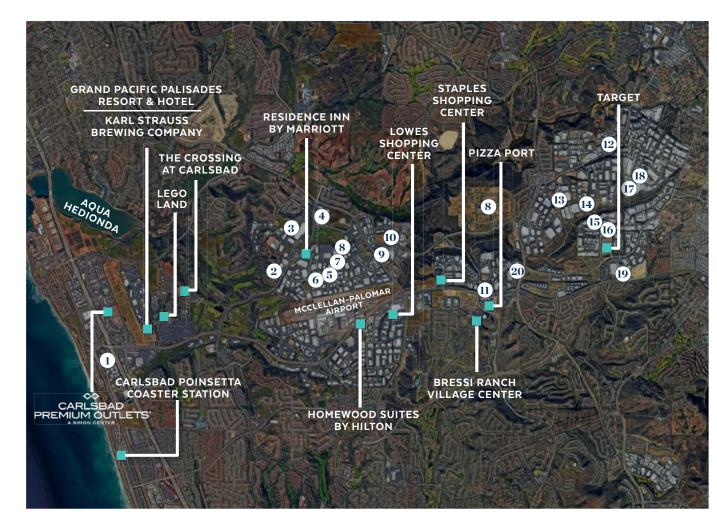

#### **CARLSBAD, CALIFORNIA**

Located in the heart of North San Diego County, Carlsbad is 35 miles north of downtown San Diego and 54 miles south of the John Wayne Airport in Orange County. The city covers 39 square miles and has seven miles of coastline on the Pacific Ocean.

- Centrally located in Southern California between Orange County, Riverside, San Bernardino and San Diego
- Excellent proximity to El Camino Real, Palomar Airport Road, Interstate 5 and Highway 78
- Easy access to employees, amenities, suppliers, and customers
- Near Carlsbad Palomar McClellan Airport

#### CARLSBAD CORPORATE HQ GUIDE

- 1. Medtronic Inc.
- 2. Cobra Puma Golf
- 3. Thermo Fisher Scientific
- 4. TaylorMade Golf
- 5. Mercedes Benz Design
- 6. Callaway Golf Co.
- 7. Abbott Labs
- 8. IONIS Pharmaceuticals, Inc.
- 9. Alphatec Spine Inc.
- 10. Beckman Coulter Inc.
- 11. Titleist | Acushnet Co.
- 12. Applied Membranes Inc.
- 13. Watkins Manufacturing Corp.
- 14. US Foods
- 15. Leidos, Inc.
- 16. DJO Global
- 17. J&D Labs Pharma Manufacturing
- 18. Zodiac Pool Systems, Inc.
- 19. Denso Wireless Systems America
- **20.** Cisco