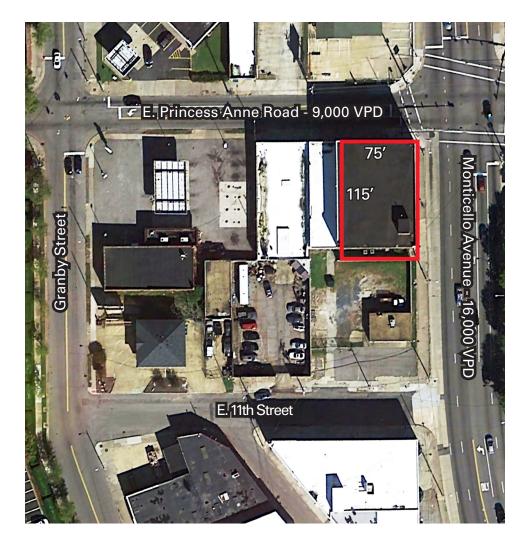

#### **PROPERTY HIGHLIGHTS**

- Located on the corner of Monticello Avenue and Princess Anne Road
- Redevelopment opportunity for Multifamily,
   Retail, or Mixed Use facility
- Parking available
- 119 E. Princess Anne Road
  - 22,500 Sq. Ft.
  - 0.17 Acres
- G-1 Zoning
- Signalized Intersection
- Free of Easements

FOR SALE: \$750,000

| Demographics (2017) |          |          |          |
|---------------------|----------|----------|----------|
|                     | 1 Mile   | 3 Miles  | 5 Miles  |
| Population          | 22,717   | 115,291  | 261,538  |
| Households          | 10,667   | 43,343   | 99,611   |
| Ave. HH Inc.        | \$74,201 | \$62,971 | \$60,084 |