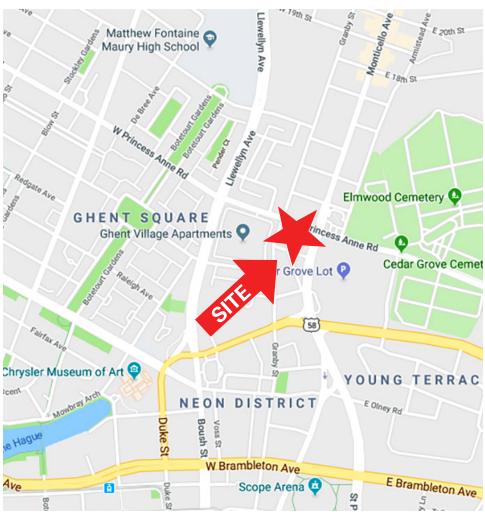

#### **PROPERTY HIGHLIGHTS**

- Located on the corner of Monticello Avenue and Princess Anne Road
- Redevelopment opportunity for Multifamily,
   Retail, or Mixed Use facility
- Parking available
- 119 E. Princess Anne Road
  - 22,500 Sq. Ft.
  - 0.17 Acres
- G-1 Zoning
- Signalized Intersection
- Free of Easements