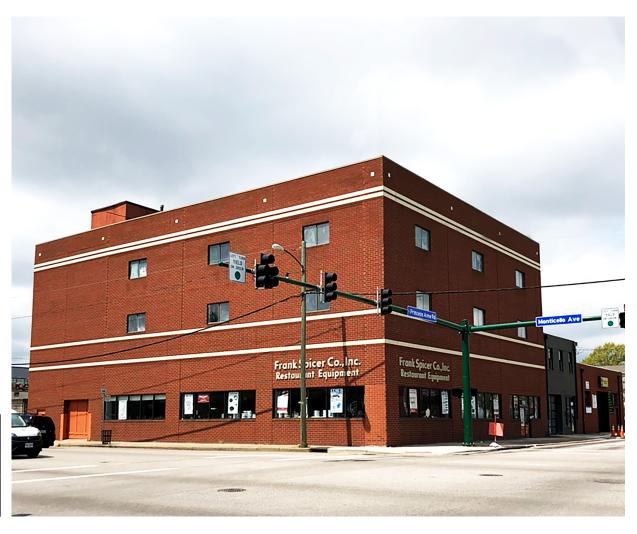

### FRANK SPICER CO. INC BUILDING

119 E. PRINCESS ANNE ROAD, NORFOLK, VA | 23510 |

#### **PROPERTY HIGHLIGHTS**

- Located on the corner of Monticello Avenue and Princess Anne Road
- Redevelopment opportunity for Multifamily,
   Retail, or Mixed Use facility
- Parking available
- 119 E. Princess Anne Road
  - 22,500 Sq. Ft.
  - 0.17 Acres
- G-1 Zoning
- Signalized Intersection
- Free of Easements