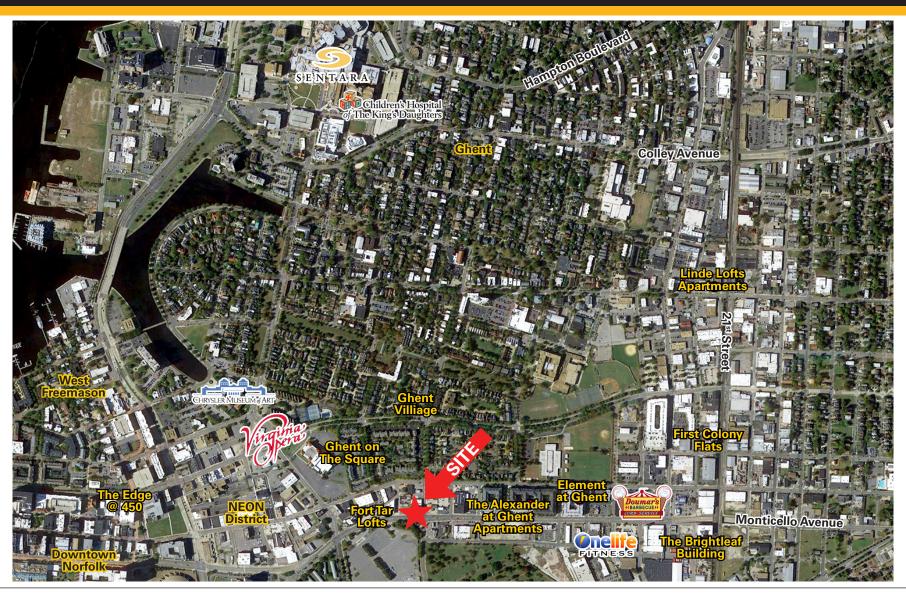

#### **PROPERTY HIGHLIGHTS**

- Located on the corner of Monticello Avenue and Princess Anne Road
- Redevelopment opportunity for Multifamily,
   Retail, or Mixed Use facility
- Parking available
- 119 E. Princess Anne Road
  - 22,500 Sq. Ft.
  - 0.17 Acres
- G-1 Zoning
- Signalized Intersection
- Free of Easements