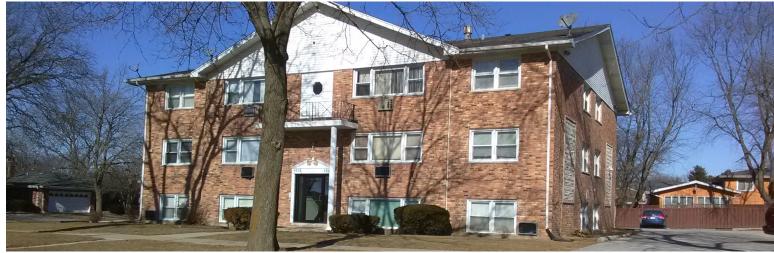

## 4328 & 4316 LINDENWOOD DR.

MATTESON, IL 60443

## **SPECIFICATIONS**

- Building Size: Two (2) ±11,000 SF
- Land Area: ±1.00 AC
- Year Built: 1968 (Remodels since)
- Asking Price: \$1,800,000 (\$75,000 Per Unit)
- Additional information available with signed Confidentiality Agreement

## **HIGHLIGHTS**

- High cccupancy
- Great location near Rte. 30, I-57 and I-80
- Well maintained
- Dedicated parking lots
- Bonus extra landsite
- By appointment only Please do not disturb tenants