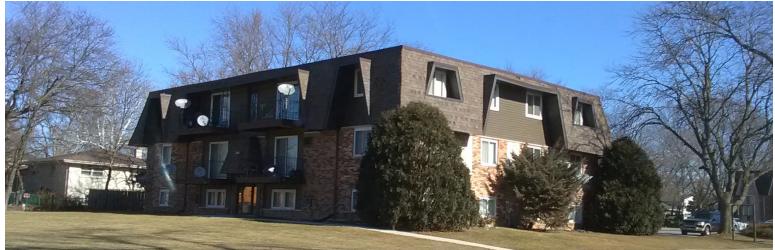

## 4328 & 4316 LINDENWOOD DR.

MATTESON, IL 60443

## **SPECIFICATIONS**

- Building Size: Two (2) ±11,000 SF
- Land Area: ±1.00 AC
- Year Built: 1968 (Remodels since)
- Asking Price: \$1,800,000 (\$75,000 Per Unit)
- Additional information available with signed Confidentiality Agreement

## **HIGHLIGHTS**

- High cccupancy
- Great location near Rte. 30, I-57 and I-80
- Well maintained
- Dedicated parking lots
- Bonus extra landsite
- By appointment only Please do not disturb tenants