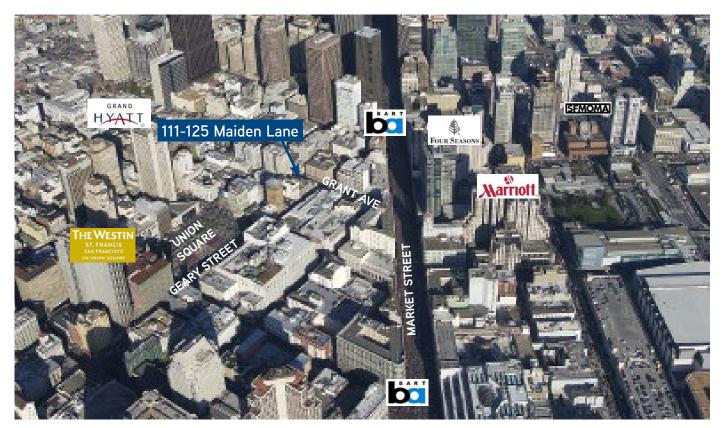

## FOR LEASE > OFFICE SPACE 111-125 Maiden Lane UNION SQUARE | SAN FRANCISCO

# 111-125 Maiden Lane

UNION SQUARE | SAN FRANCISCO