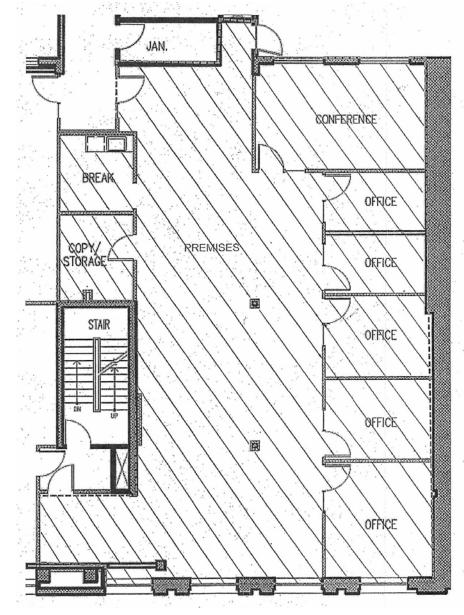

### Suite 600 - Approximately 3,129 RSF

### Suite 600 - Approximately 3,129 Rentable Square Feet

can be combined with Suite 650 to be approximately 6,108 rentable square feet

- > 1 Conference Room
- > 5 Private Offices
- > Kitchen
- > Server room
- > Exposed brick in private offices