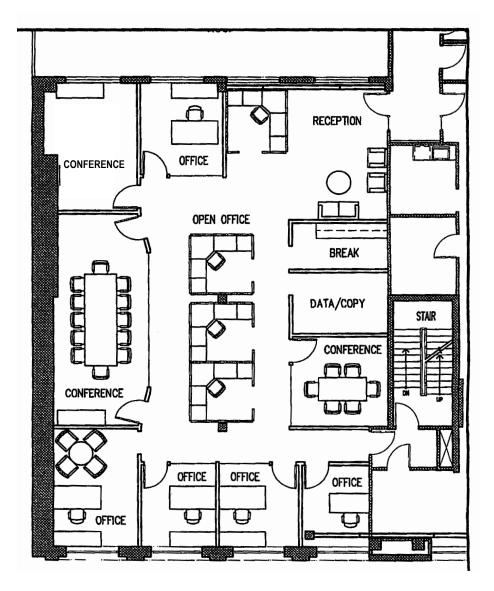

### Suite 650 - Approximately 2,979 RSF

### Suite 650 - Approximately 2,979 Rentable Square Feet

can be combined with Suite 600 to be approximately 6,108 rentable square feet

- > 3 Conference Rooms
- > 5 Private Offices
- > Kitchen
- > Server room
- > Excellent natural light