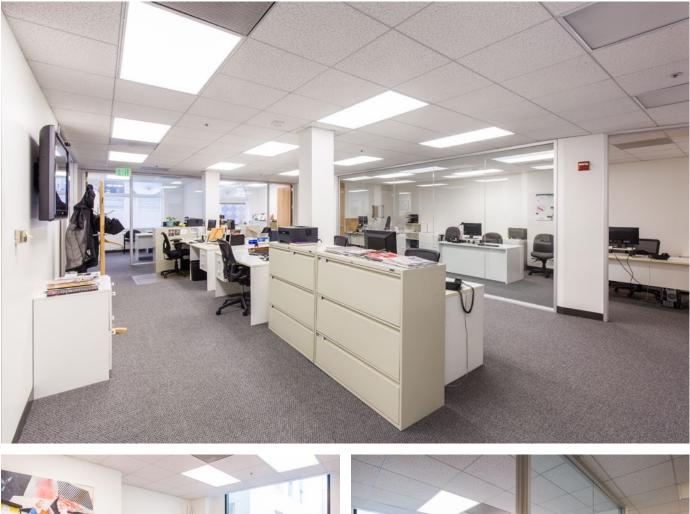

### Suite 600 - Approximately 3,129 Rentable Square Feet

can be combined with Suite 650 to be approximately 6,108 rentable square feet

- > 1 Conference Room
- > 5 Private Offices
- > Kitchen
- > Server room
- > Exposed brick in private offices