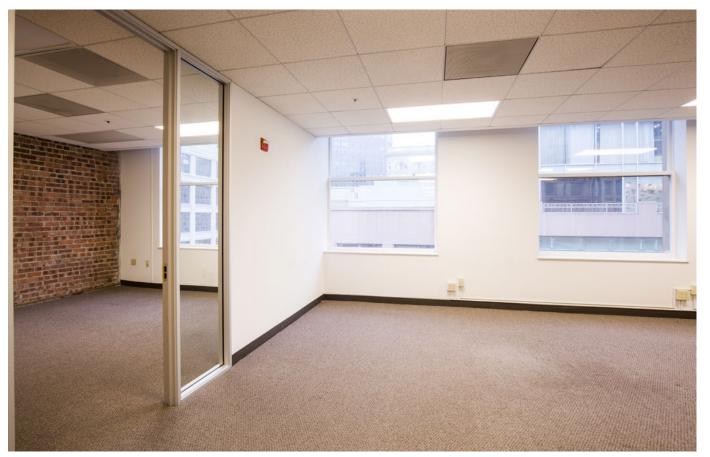

### Suite 600 - Approximately 3,129 RSF

### Suite 600 - Approximately 3,129 Rentable Square Feet

can be combined with Suite 650 to be approximately 6,108 rentable square feet

- > 1 Conference Room
- > 5 Private Offices
- > Kitchen
- > Server room
- > Exposed brick in private offices