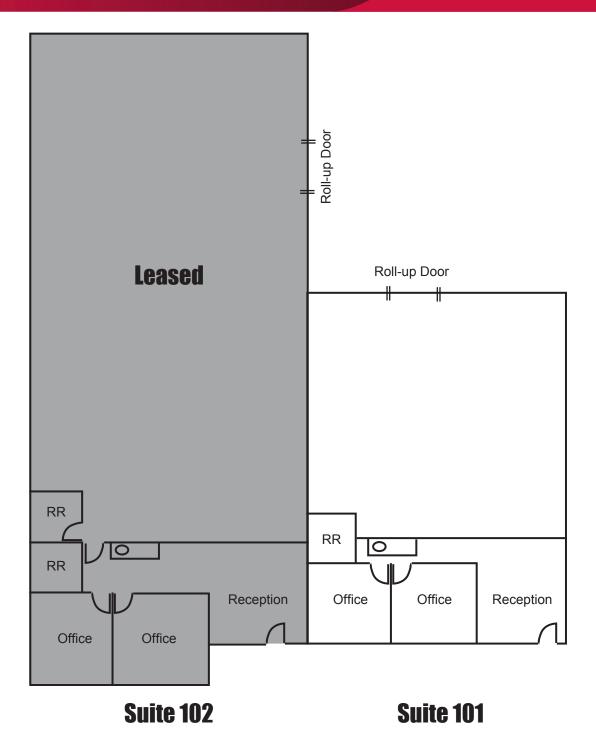

## **FOR LEASE** ±3,500 SF INDUSTRIAL SUITE 41162 SANDALWOOD CIRCLE, #101 | MURRIETA, CA

## **PROPERTY HIGHLIGHTS:**

- Reception, 2 Private Offices, Restroom
- One 12' x 12' GL Door, ±16' Clear Height
- 200 AMP, 3-Phase Power
- Zoned BP