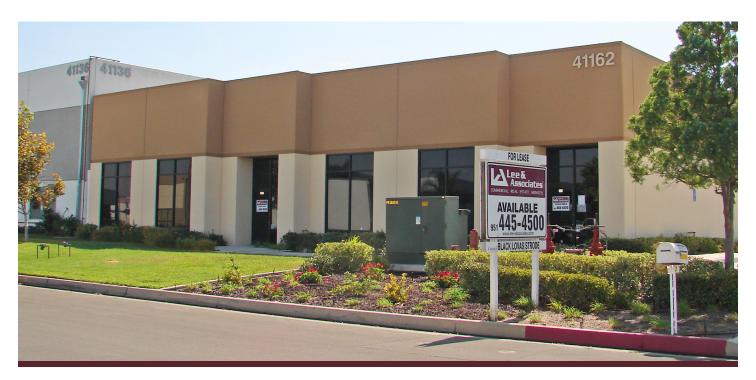

## **FOR LEASE** ±3,500 SF INDUSTRIAL SUITE 41162 SANDALWOOD CIRCLE, #101 | MURRIETA, CA

## **PROPERTY HIGHLIGHTS:**

- Reception, 2 Private Offices, Restroom
- One 12' x 12' GL Door, ±16' Clear Height
- 200 AMP, 3-Phase Power
- Zoned BP