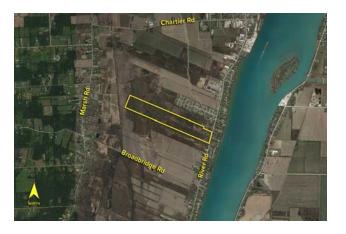

## LAND For Sale

| Location:       | 7084 River Road |  |  |
|-----------------|-----------------|--|--|
| Side of Street: | West            |  |  |
| City:           | Marine City, MI |  |  |
| Cross Streets:  | Broadbridge Rd. |  |  |
| County:         | St. Clair       |  |  |

| Acreage:                     | 121.40                               | Improvements:    | N/A                                     |                                                                                                                                                                                                                                                                                                                                                                                                                                                                                                                                                                                                                                                                                                                                                                                                                                                                                                                                                                                                                                                                                                                                                                                                                                                                                                                                                                                                                                                                                                                                                                                                                                                                                                                                                                                                                                                                                                                                                                                                                                                                                                                                |
|------------------------------|--------------------------------------|------------------|-----------------------------------------|--------------------------------------------------------------------------------------------------------------------------------------------------------------------------------------------------------------------------------------------------------------------------------------------------------------------------------------------------------------------------------------------------------------------------------------------------------------------------------------------------------------------------------------------------------------------------------------------------------------------------------------------------------------------------------------------------------------------------------------------------------------------------------------------------------------------------------------------------------------------------------------------------------------------------------------------------------------------------------------------------------------------------------------------------------------------------------------------------------------------------------------------------------------------------------------------------------------------------------------------------------------------------------------------------------------------------------------------------------------------------------------------------------------------------------------------------------------------------------------------------------------------------------------------------------------------------------------------------------------------------------------------------------------------------------------------------------------------------------------------------------------------------------------------------------------------------------------------------------------------------------------------------------------------------------------------------------------------------------------------------------------------------------------------------------------------------------------------------------------------------------|
| Zoning:                      | AG                                   | Dimensions:      |                                         |                                                                                                                                                                                                                                                                                                                                                                                                                                                                                                                                                                                                                                                                                                                                                                                                                                                                                                                                                                                                                                                                                                                                                                                                                                                                                                                                                                                                                                                                                                                                                                                                                                                                                                                                                                                                                                                                                                                                                                                                                                                                                                                                |
| UTILITIES                    |                                      |                  |                                         |                                                                                                                                                                                                                                                                                                                                                                                                                                                                                                                                                                                                                                                                                                                                                                                                                                                                                                                                                                                                                                                                                                                                                                                                                                                                                                                                                                                                                                                                                                                                                                                                                                                                                                                                                                                                                                                                                                                                                                                                                                                                                                                                |
| Sanitary Sewer:              | Yes                                  | Gas:             | Yes                                     |                                                                                                                                                                                                                                                                                                                                                                                                                                                                                                                                                                                                                                                                                                                                                                                                                                                                                                                                                                                                                                                                                                                                                                                                                                                                                                                                                                                                                                                                                                                                                                                                                                                                                                                                                                                                                                                                                                                                                                                                                                                                                                                                |
| Storm Sewer:                 | No                                   | Outside Storage: | No                                      |                                                                                                                                                                                                                                                                                                                                                                                                                                                                                                                                                                                                                                                                                                                                                                                                                                                                                                                                                                                                                                                                                                                                                                                                                                                                                                                                                                                                                                                                                                                                                                                                                                                                                                                                                                                                                                                                                                                                                                                                                                                                                                                                |
| Water:                       | Yes                                  | Rail Siding:     | No                                      |                                                                                                                                                                                                                                                                                                                                                                                                                                                                                                                                                                                                                                                                                                                                                                                                                                                                                                                                                                                                                                                                                                                                                                                                                                                                                                                                                                                                                                                                                                                                                                                                                                                                                                                                                                                                                                                                                                                                                                                                                                                                                                                                |
| ADJACENT LAND                | )                                    |                  |                                         |                                                                                                                                                                                                                                                                                                                                                                                                                                                                                                                                                                                                                                                                                                                                                                                                                                                                                                                                                                                                                                                                                                                                                                                                                                                                                                                                                                                                                                                                                                                                                                                                                                                                                                                                                                                                                                                                                                                                                                                                                                                                                                                                |
| North:                       | Agricultural                         | East:            | Residential                             |                                                                                                                                                                                                                                                                                                                                                                                                                                                                                                                                                                                                                                                                                                                                                                                                                                                                                                                                                                                                                                                                                                                                                                                                                                                                                                                                                                                                                                                                                                                                                                                                                                                                                                                                                                                                                                                                                                                                                                                                                                                                                                                                |
| South:                       | Agricultural                         | West:            | Agricultural                            |                                                                                                                                                                                                                                                                                                                                                                                                                                                                                                                                                                                                                                                                                                                                                                                                                                                                                                                                                                                                                                                                                                                                                                                                                                                                                                                                                                                                                                                                                                                                                                                                                                                                                                                                                                                                                                                                                                                                                                                                                                                                                                                                |
| PRICING INFORM               | IATION                               |                  |                                         |                                                                                                                                                                                                                                                                                                                                                                                                                                                                                                                                                                                                                                                                                                                                                                                                                                                                                                                                                                                                                                                                                                                                                                                                                                                                                                                                                                                                                                                                                                                                                                                                                                                                                                                                                                                                                                                                                                                                                                                                                                                                                                                                |
| Asking Price:                | \$1,214,000.00                       |                  |                                         |                                                                                                                                                                                                                                                                                                                                                                                                                                                                                                                                                                                                                                                                                                                                                                                                                                                                                                                                                                                                                                                                                                                                                                                                                                                                                                                                                                                                                                                                                                                                                                                                                                                                                                                                                                                                                                                                                                                                                                                                                                                                                                                                |
| Per Acre:                    | \$10,000.00                          | Parcel #:        | 7417-047-002-000; 7417-                 | 147-0001-000                                                                                                                                                                                                                                                                                                                                                                                                                                                                                                                                                                                                                                                                                                                                                                                                                                                                                                                                                                                                                                                                                                                                                                                                                                                                                                                                                                                                                                                                                                                                                                                                                                                                                                                                                                                                                                                                                                                                                                                                                                                                                                                   |
| Per SqFt :                   | \$0.23                               | Assessor Number: | N/A                                     |                                                                                                                                                                                                                                                                                                                                                                                                                                                                                                                                                                                                                                                                                                                                                                                                                                                                                                                                                                                                                                                                                                                                                                                                                                                                                                                                                                                                                                                                                                                                                                                                                                                                                                                                                                                                                                                                                                                                                                                                                                                                                                                                |
| Terms:                       |                                      | Taxes:           | \$10,375.48 (2018)                      |                                                                                                                                                                                                                                                                                                                                                                                                                                                                                                                                                                                                                                                                                                                                                                                                                                                                                                                                                                                                                                                                                                                                                                                                                                                                                                                                                                                                                                                                                                                                                                                                                                                                                                                                                                                                                                                                                                                                                                                                                                                                                                                                |
| TRAFFIC INFORM               | NATION                               | DEMOGRAPHICS     | 5                                       | Median HH                                                                                                                                                                                                                                                                                                                                                                                                                                                                                                                                                                                                                                                                                                                                                                                                                                                                                                                                                                                                                                                                                                                                                                                                                                                                                                                                                                                                                                                                                                                                                                                                                                                                                                                                                                                                                                                                                                                                                                                                                                                                                                                      |
| Yr: 2017 Count               | t: 5,328 River Rd. & Broadbridge Rd. |                  | Population                              | Income                                                                                                                                                                                                                                                                                                                                                                                                                                                                                                                                                                                                                                                                                                                                                                                                                                                                                                                                                                                                                                                                                                                                                                                                                                                                                                                                                                                                                                                                                                                                                                                                                                                                                                                                                                                                                                                                                                                                                                                                                                                                                                                         |
| Yr: Count                    | t:                                   | 1 Mile Radius    | 689                                     | \$44,851                                                                                                                                                                                                                                                                                                                                                                                                                                                                                                                                                                                                                                                                                                                                                                                                                                                                                                                                                                                                                                                                                                                                                                                                                                                                                                                                                                                                                                                                                                                                                                                                                                                                                                                                                                                                                                                                                                                                                                                                                                                                                                                       |
| Yr: Count                    | t:                                   | 3 Mile Radius    | 6,668                                   | \$53,376                                                                                                                                                                                                                                                                                                                                                                                                                                                                                                                                                                                                                                                                                                                                                                                                                                                                                                                                                                                                                                                                                                                                                                                                                                                                                                                                                                                                                                                                                                                                                                                                                                                                                                                                                                                                                                                                                                                                                                                                                                                                                                                       |
| Yr: Count                    | t:                                   | 5 Mile Radius    | 15,524                                  | \$56,276                                                                                                                                                                                                                                                                                                                                                                                                                                                                                                                                                                                                                                                                                                                                                                                                                                                                                                                                                                                                                                                                                                                                                                                                                                                                                                                                                                                                                                                                                                                                                                                                                                                                                                                                                                                                                                                                                                                                                                                                                                                                                                                       |
| Comments:                    |                                      |                  | Bichmond                                | Port of the second seco |
| Broker: SIGNATU<br>Agent(s): | RE ASSOCIATES                        |                  | N + + + + + + + + + + + + + + + + + + + | 3                                                                                                                                                                                                                                                                                                                                                                                                                                                                                                                                                                                                                                                                                                                                                                                                                                                                                                                                                                                                                                                                                                                                                                                                                                                                                                                                                                                                                                                                                                                                                                                                                                                                                                                                                                                                                                                                                                                                                                                                                                                                                                                              |