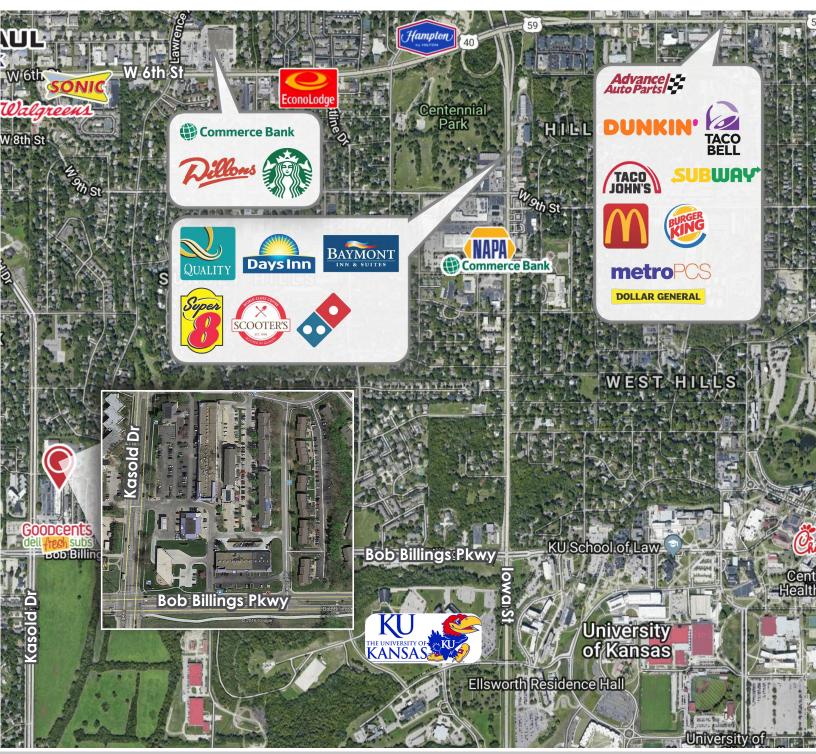

# ORCHARD CORNERS

1410 KASOLD DR & 3300 BOB BILLINGS PKWY, LAWRENCE, KS 66049

### HIGHLIGHTS

- Great retail tenant mix
- High Traffic 30,270 vehicles per day through intersection of Kasold and Bob Billings
- New interchange open to the University of Kansas from K-10
- Total available space ranging from 975 SF to 3 575 SF