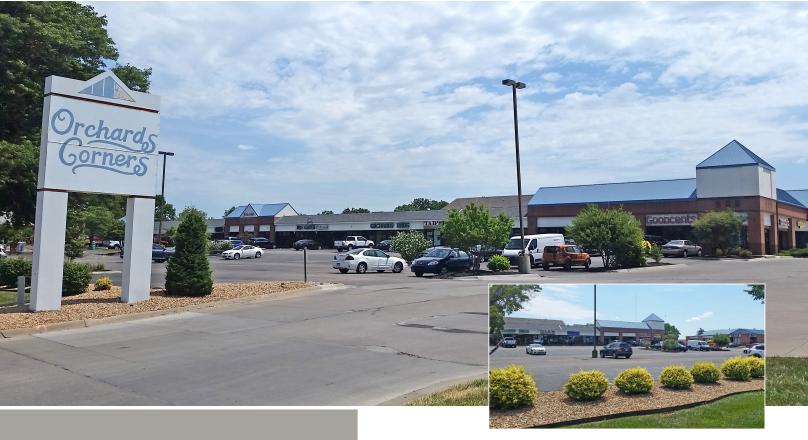

# ORCHARD CORNERS

1410 KASOLD DR & 3300 BOB BILLINGS PKWY, LAWRENCE, KS 66049

### HIGHLIGHTS

- Great retail tenant mix
- High Traffic 30,270 vehicles per day through intersection of Kasold and Bob Billings
- New interchange open to the University of Kansas from K-10
- Total available space ranging from 975 SF to 3 575 SF

**FOR LEASE** 

\$10.00 - \$14.50/SF NNN