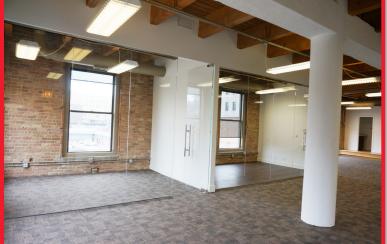

## **Available Office Space**

2nd Floor Suite - 5,223 rsf \$23.50 sf mg

- Spacious floor plan
- Windows on all 4 sides
- Multiple kitchens & restrooms
- 4 HVAC zones
- High ceilings with exposed timber and brick
- Divisible