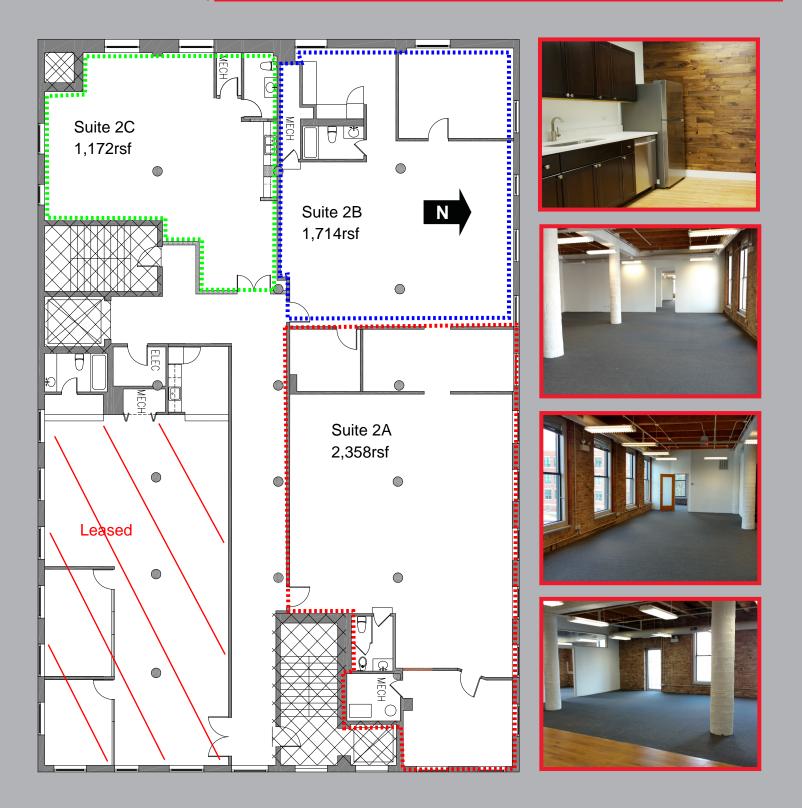

## **Available Office Space**

2nd Floor Suite - 5,223 rsf \$23.50 sf mg

- Spacious floor plan
- Windows on all 4 sides
- Multiple kitchens & restrooms
- 4 HVAC zones
- High ceilings with exposed timber and brick
- Divisible

## 222 South Morgan 2nd Floor Suite, 5,223 rsf

ANN ANOVITZ ASSOCIATES Aaron Anovitz • 312-372-3224 • www.Anovitz.com

The information contained herein has been obtained from sources deemed reliable but is subject to verification, change, withdrawal without notice, and is submitted without warranty as to accuracy by Ann Anovitz Associates.