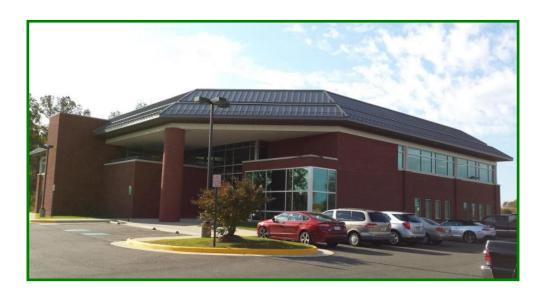

## LARGE OFFICE SUITE NEAR MANASSAS AIRPORT

10621 Gateway Blvd Suite 106 Manassas, VA 20110

- Building has Marble Lobby and Terraces
- Includes 14 offices, conference room, file room and kitchen/break room
- In Walking Distance of Manassas Airport
- Suite 106 is 5,175 SF
- Sub dividable down to 1,463 SF
- Lease Rate: \$22.50 PSF, Plus Cleaning