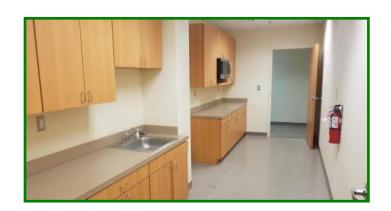

## LARGE OFFICE SUITE NEAR MANASSAS AIRPORT

10621 Gateway Blvd Suite 106 Manassas, VA 20110

- Building has Marble Lobby and Terraces
- Includes 14 offices, conference room, file room and kitchen/break room
- In Walking Distance of Manassas Airport
- Suite 106 is 5,175 SF
- Sub dividable down to 1,463 SF
- Lease Rate: \$22.50 PSF, Plus Cleaning