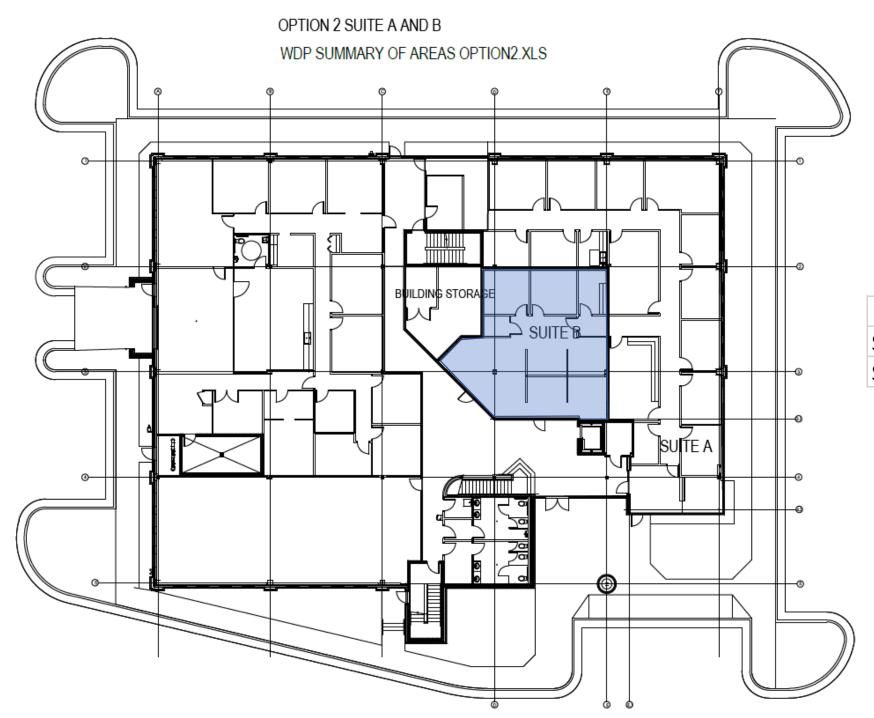

|          | Rentable Area   |  |
|----------|-----------------|--|
| Suite 1A | 3308.80 sq. ft. |  |
| Suite 1B | 1866.49 sq. ft. |  |

|          | Rentable Area |         |
|----------|---------------|---------|
| Suite 1A | 3711.57       | sq. ft. |
| Suite 1B | 1463.05       | sq. ft. |