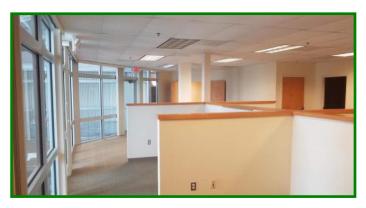

## LARGE OFFICE SUITE NEAR MANASSAS AIRPORT

10621 Gateway Blvd Suite 106 Manassas, VA 20110

- Building has Marble Lobby and Terraces
- Includes 14 offices, conference room, file room and kitchen/break room
- In Walking Distance of Manassas Airport
- Suite 106 is 5,175 SF
- Sub dividable down to 1,463 SF
- Lease Rate: \$22.50 PSF, Plus Cleaning