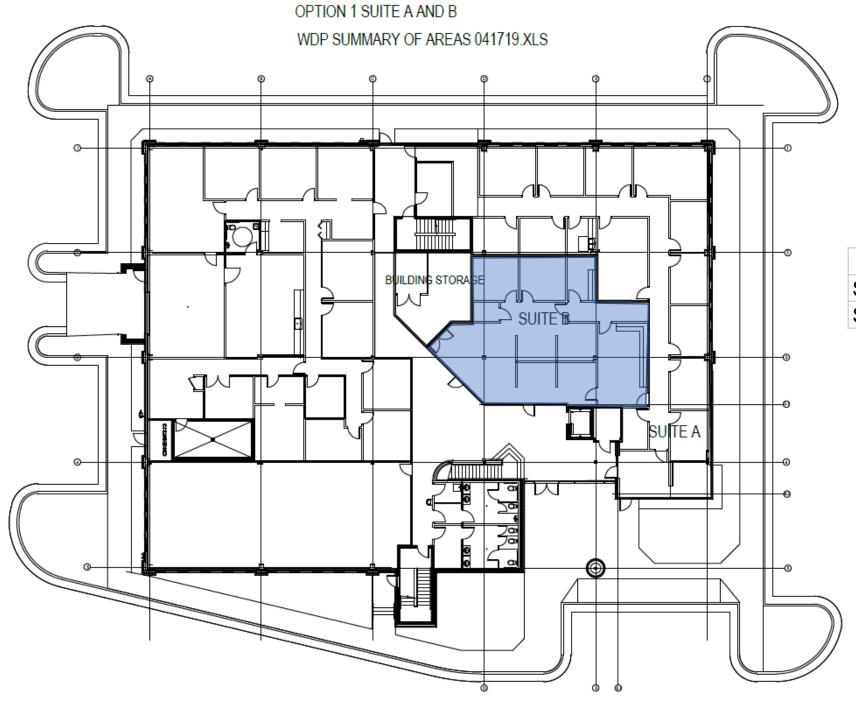

|          | Rentable Area   |  |
|----------|-----------------|--|
| Suite 1A | 3308.80 sq. ft. |  |
| Suite 1B | 1866.49 sq. ft. |  |

|          | Rentable Area |         |
|----------|---------------|---------|
| Suite 1A | 3711.57       | sq. ft. |
| Suite 1B | 1463.05       | sq. ft. |