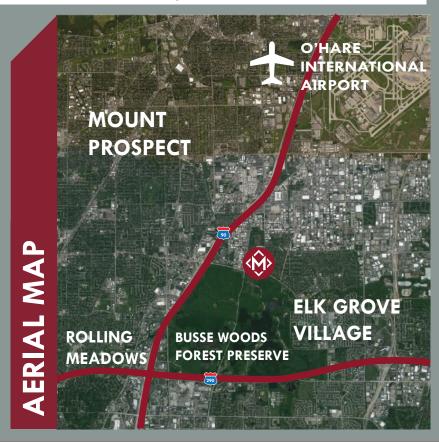

## **ELK GROVE WOODS PLAZA**

1 - 49 S ARLINGTON HEIGHTS ROAD, ELK GROVE VILLAGE, IL 60007

- ADJACENT TO THE LARGEST INDUSTRIAL PARK IN NORTH AMERICA
- SECOND HIGHEST EMPLOYMENT CONCENTRATION IN IL
- EXCELLENT INGRESS/EGRESS ACCESS ARLINGTON HEIGHTS RD AND HIGGINS RD
- NEARBY NEW ELK GROVE TECHNOLOGY PARK