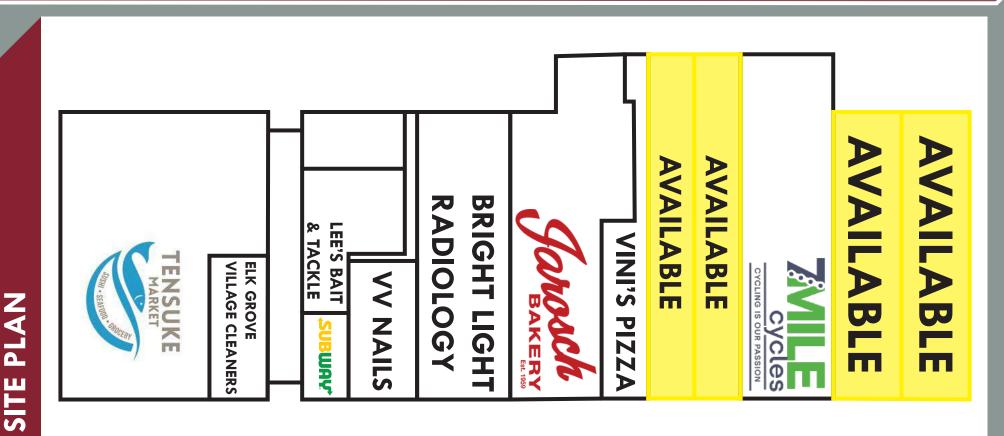

## ELK GROVE WOODS PLAZA

ARLINGTON HEIGHTS ROAD, ELK GROVE VILLAGE, IL 60007

SHOPPING CENTER IS CURRENTLY UNDERGOING RENOVATIONS. CALL FOR ADDITIONAL SITE PLANS

| UNIT | SF    | TENANT                     | UNIT | SF    | TENANT                 | UNIT | SF    | TENANT       |
|------|-------|----------------------------|------|-------|------------------------|------|-------|--------------|
| 3    | 9,650 | Tensuke Market             | 29   | 1,800 | VV Nails               | 41   | 3,000 | AVAILABLE    |
| 9    | 1,575 | Elk Grove Village Cleaners | 31   | 5,000 | Bright Light Radiology | 43   | 3,000 | AVAILABLE    |
| 23   | 2,180 | Lee's Bait & Tackle        | 35   | 6,485 | Jarosch Bakery         | 45   | 6,000 | 7 Mile Cycle |
| 25   | 760   | Subway                     | 39   | 2,000 | Vini's Pizza           | 49   | 3,750 | AVAILABLE    |
|      |       |                            |      |       |                        | 51   | 3,750 | AVAILABLE    |