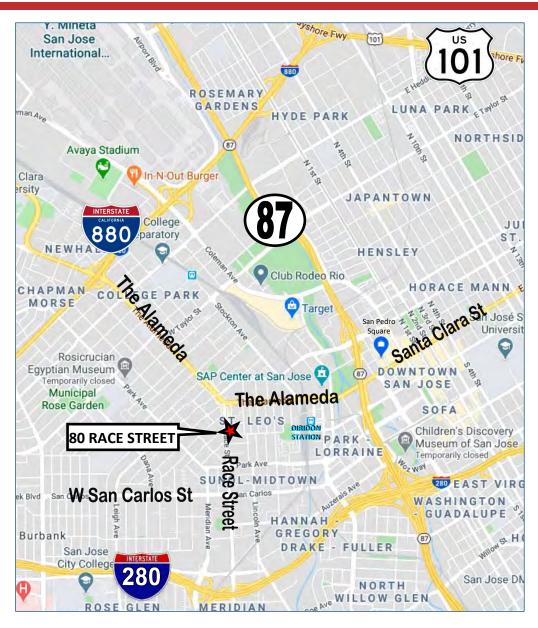

• High Visibility Position on Race Street

Race Street is a connector between major thoroughfares The Alameda and West San Carlos

 Less than 1 mile to Downtown San Jose, SAP Center and Diridon Transit Center (CalTrain, Amtrak, VTA Light Rail) as well as the planned Google Campus

Regional access from Highways 880, 280, 87

Market: San Jose is the largest city in Northern California and is the "Capital of Silicon Valley."

• Population of over 1 Million and is well regarded nationally for its safety, education, innovation