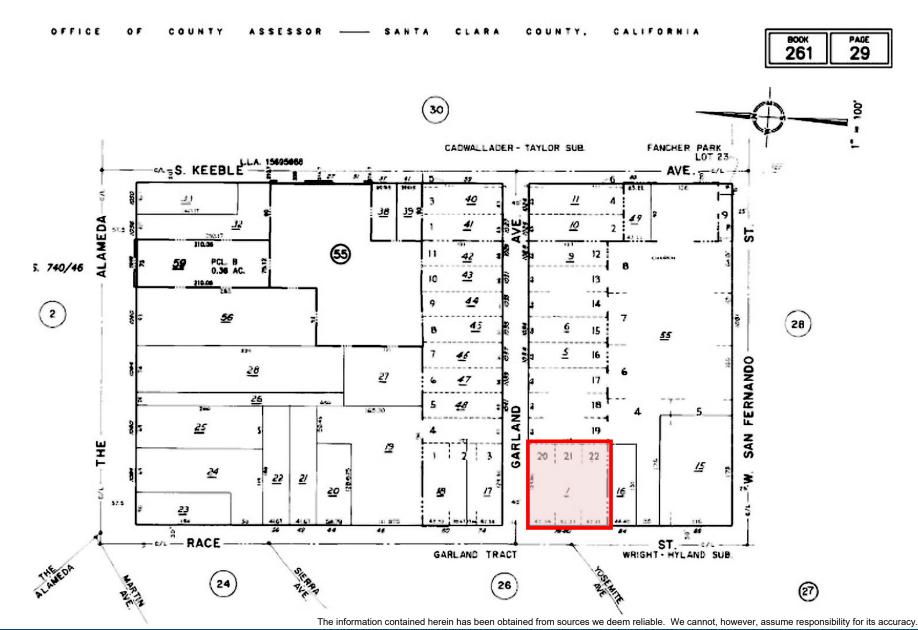

## **Garland Avenue**

(E) 5X5 TREE WEI SET BACK LINE 26'-0" BIKE RACKS MOTORCYCLE 17'-0" (17) 5,900± SF RETAIL 15'-3 1/212 2 % SLOPE

Parcel: APN 261-29-001

Lot Size: 16,485 SF (.38 AC)

Zoned: CP (Commercial Pedestrian)

Approved

New Building: 5,900 ± SF, Divisible

Project Location: • Located at the corner of Race Street and Garland Avenue

City of San Jose, California in Santa Clara County

Approved Plans for a 5,900± SF Retail Building, with Private Parking Lot