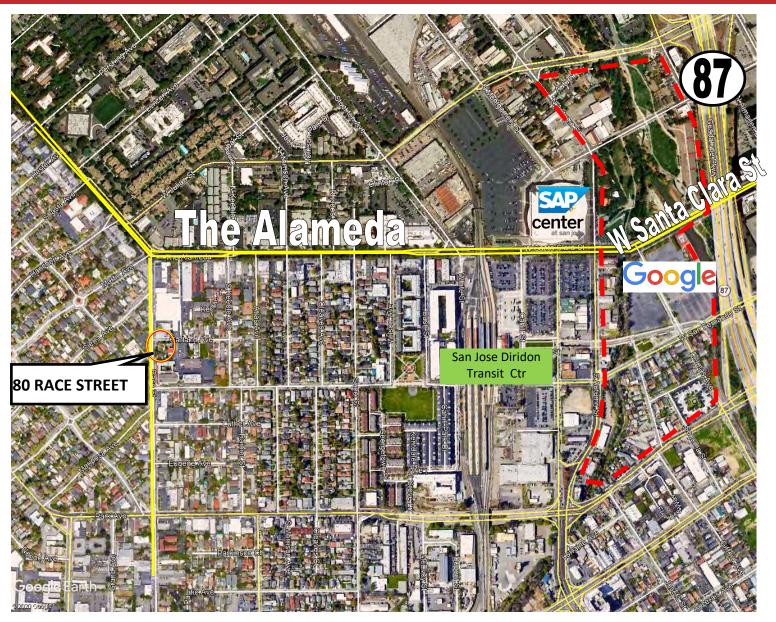

• High Visibility Position on Race Street

Race Street is a connector between major thoroughfares The Alameda and West San Carlos

 Less than 1 mile to Downtown San Jose, SAP Center and Diridon Transit Center (CalTrain, Amtrak, VTA Light Rail) as well as the planned Google Campus

Regional access from Highways 880, 280, 87

Market: San Jose is the largest city in Northern California and is the "Capital of Silicon Valley."

• Population of over 1 Million and is well regarded nationally for its safety, education, innovation