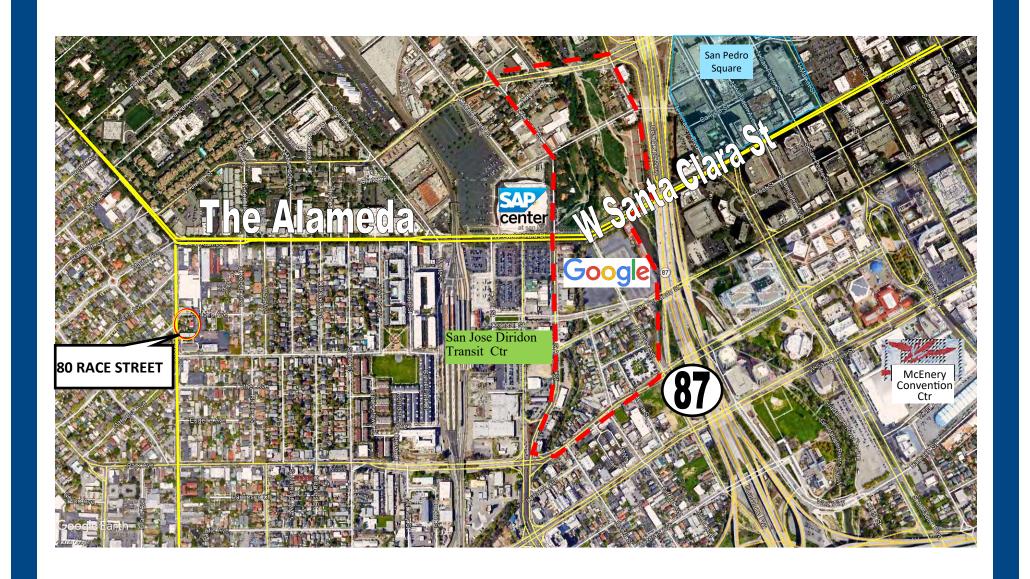

• High Visibility Position on Race Street

Race Street is a connector between major thoroughfares The Alameda and West San Carlos

 Less than 1 mile to Downtown San Jose, SAP Center and Diridon Transit Center (CalTrain, Amtrak, VTA Light Rail) as well as the planned Google Campus

Regional access from Highways 880, 280, 87

Market: San Jose is the largest city in Northern California and is the "Capital of Silicon Valley."

• Population of over 1 Million and is well regarded nationally for its safety, education, innovation