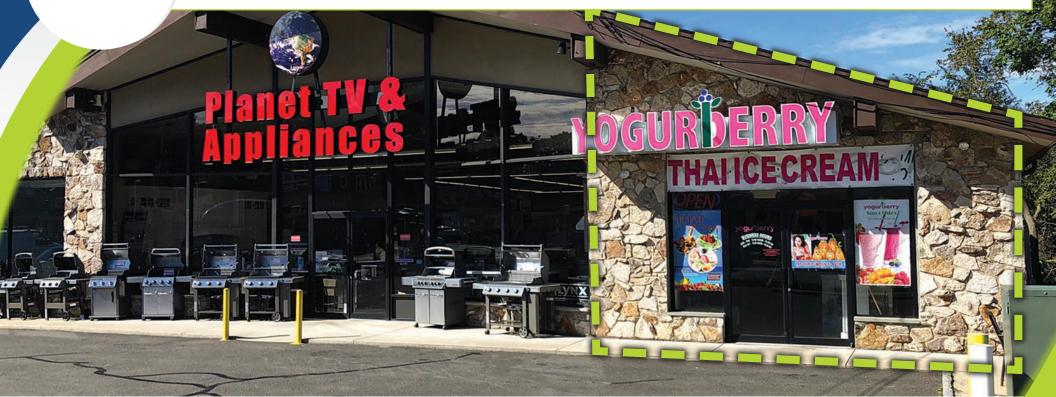

# **LEASING: 1,500 SF**

You have a chance to open a store on one of Connecticut's best retail streets. This space has great visibility and presence on high ridge road.

AREA RETAILERS: Trader Joe's, Starbucks, DSW and several other national retailers.