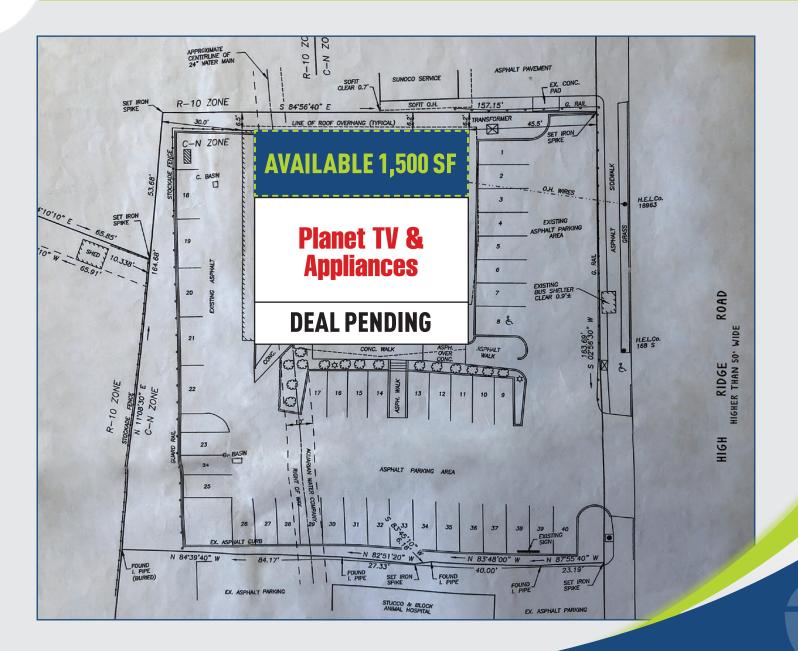

# **LEASING: 1,500 SF**

You have a chance to open a store on one of Connecticut's best retail streets. This space has great visibility and presence on high ridge road.

AREA RETAILERS: Trader Joe's, Starbucks, DSW and several other national retailers.