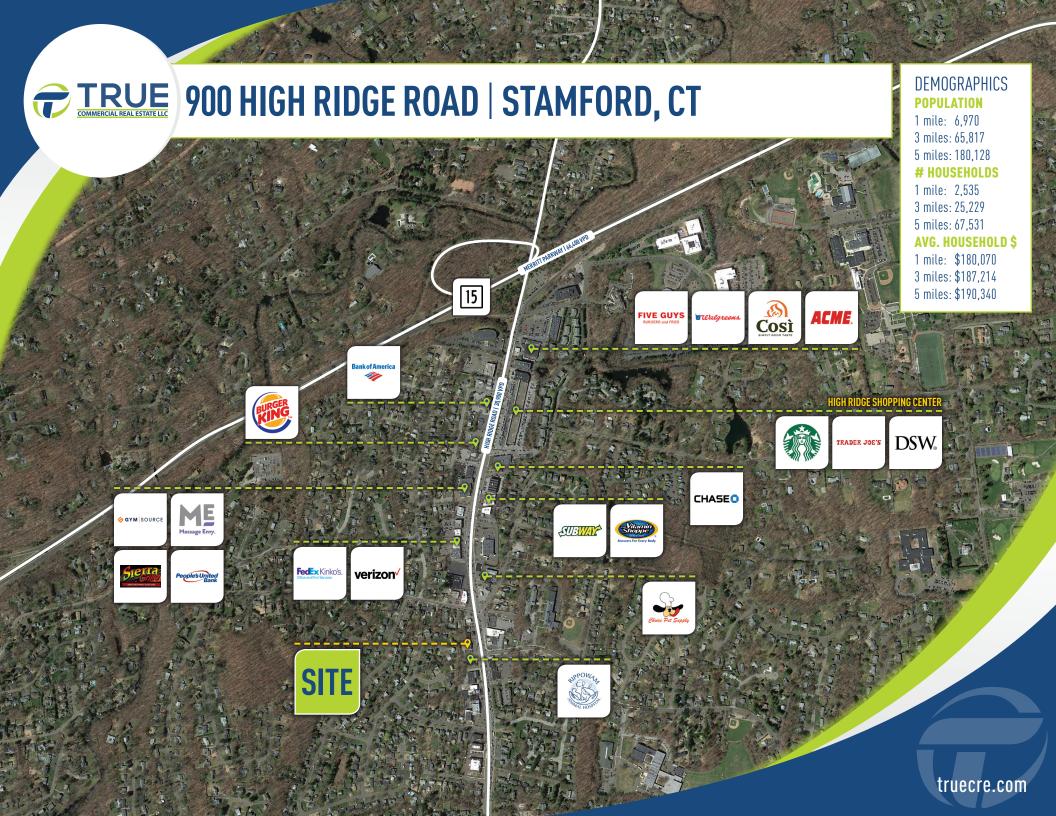

# **LEASING: 1,500 SF**

You have a chance to open a store on one of Connecticut's best retail streets. This space has great visibility and presence on high ridge road.

AREA RETAILERS: Trader Joe's, Starbucks, DSW and several other national retailers.