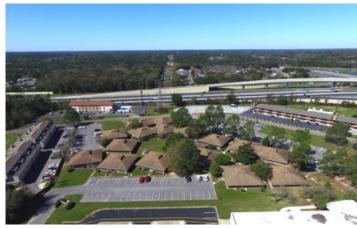

#### **Overview/Comments**

New Ownership and Management, with major upgrades and improvements in progress! University Office Park contains seventeen (17), reliable, well-maintained office buildings on 4.5 acres of land. The buildings are strategically located next to University Town Plaza with easy access to Interstate Highways I-10 and I-110. The office park provides ample parking divided into three lots that surround the complex on the north, south, and east sides. This allows close proximity access for each tenant. The office park also enjoys multiple access points to N Davis Highway and Creighton Road.

### **Property Images**

IMG\_4414

DJI\_0006

DJI\_0008

DJI\_0032

DJI\_0058

IMG\_4384

IMG\_4399