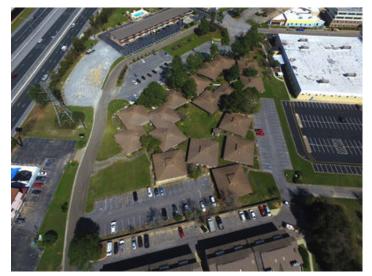

#### **Overview/Comments**

New Ownership and Management, with major upgrades and improvements in progress! University Office Park contains seventeen (17), reliable, well-maintained office buildings on 4.5 acres of land. The buildings are strategically located next to University Town Plaza with easy access to Interstate Highways I-10 and I-110. The office park provides ample parking divided into three lots that surround the complex on the north, south, and east sides. This allows close proximity access for each tenant. The office park also enjoys multiple access points to N Davis Highway and Creighton Road.

### **Property Images**

IMG\_4414

DJI\_0006

DJI\_0008

DJI\_0032

DJI\_0058

IMG\_4384

IMG\_4399