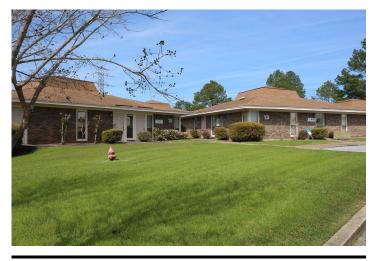

#### **Overview/Comments**

New Ownership and Management, with major upgrades and improvements in progress! University Office Park contains seventeen (17), reliable, well-maintained office buildings on 4.5 acres of land. The buildings are strategically located next to University Town Plaza with easy access to Interstate Highways I-10 and I-110. The office park provides ample parking divided into three lots that surround the complex on the north, south, and east sides. This allows close proximity access for each tenant. The office park also enjoys multiple access points to N Davis Highway and Creighton Road.

### **Property Images**

IMG\_4414

DJI\_0006

DJI\_0008

DJI\_0032

DJI\_0058

IMG\_4384

IMG\_4399