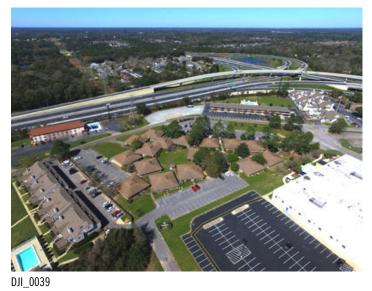

#### **Overview/Comments**

New Ownership and Management, with major upgrades and improvements in progress! University Office Park contains seventeen (17), reliable, well-maintained office buildings on 4.5 acres of land. The buildings are strategically located next to University Town Plaza with easy access to Interstate Highways I-10 and I-110. The office park provides ample parking divided into three lots that surround the complex on the north, south, and east sides. This allows close proximity access for each tenant. The office park also enjoys multiple access points to N Davis Highway and Creighton Road.

### **Property Images**

IMG\_4414

DJI\_0006

DJI\_0008

DJI\_0032

DJI\_0058

IMG\_4384

IMG\_4399