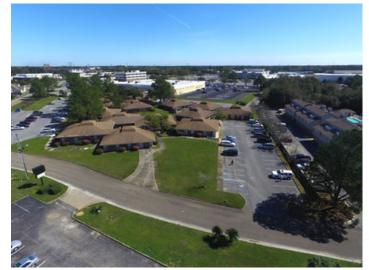

#### **Overview/Comments**

New Ownership and Management, with major upgrades and improvements in progress! University Office Park contains seventeen (17), reliable, well-maintained office buildings on 4.5 acres of land. The buildings are strategically located next to University Town Plaza with easy access to Interstate Highways I-10 and I-110. The office park provides ample parking divided into three lots that surround the complex on the north, south, and east sides. This allows close proximity access for each tenant. The office park also enjoys multiple access points to N Davis Highway and Creighton Road.

#### **General Information**

| Tax ID/APN:  | 301S304101015002 | Building Name:       | University Office Park |
|--------------|------------------|----------------------|------------------------|
| Office Type: | Office Building  | Gross Building Area: | 41,302 SF              |
| Zoning:      | C-2              |                      |                        |

### **Property Images**

IMG\_4414

DJI\_0006

DJI\_0008

DJI\_0032

DJI\_0058

IMG\_4384

IMG\_4399