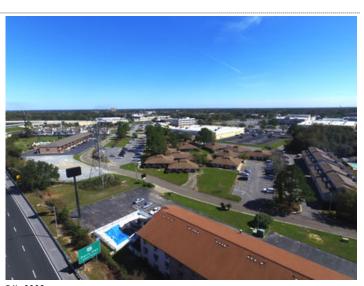

#### **Overview/Comments**

New Ownership and Management, with major upgrades and improvements in progress! University Office Park contains seventeen (17), reliable, well-maintained office buildings on 4.5 acres of land. The buildings are strategically located next to University Town Plaza with easy access to Interstate Highways I-10 and I-110. The office park provides ample parking divided into three lots that surround the complex on the north, south, and east sides. This allows close proximity access for each tenant. The office park also enjoys multiple access points to N Davis Highway and Creighton Road.

### **Property Images**

IMG\_4414

DJI\_0006

DJI\_0008

DJI\_0032

DJI\_0058

IMG\_4384

IMG\_4399