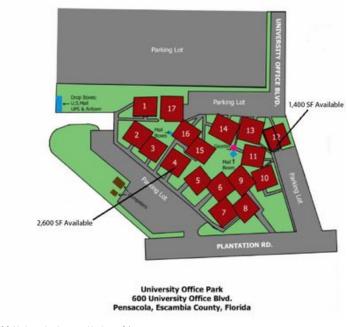

#### **General Information**

| Tax ID/APN:  | 301S304101015002 | Building Name:       | University Office Park |
|--------------|------------------|----------------------|------------------------|
| Office Type: | Office Building  | Gross Building Area: | 41,302 SF              |
| Zoning:      | C-2              |                      |                        |

#### **Available Space**

| Suite/Unit Number:  | Bldg 4   | Space Type:     | Relet                |
|---------------------|----------|-----------------|----------------------|
| Space Available:    | 2,600 SF | Date Available: | 05/28/2019           |
| Minimum Divisible:  | 2,600 SF | Lease Rate:     | \$18.50 PSF (Annual) |
| Maximum Contiguous: | 2,600 SF | Lease Type:     | Modified Gross       |

IMG\_4403

IMG\_4406

IMG\_4410

IMG\_4412

IMG\_4413

600 University Layout Update-01