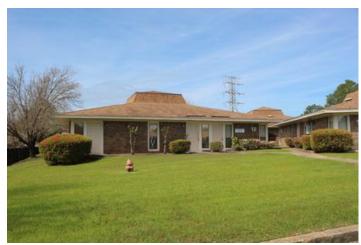

#### **Overview/Comments**

New Ownership and Management, with major upgrades and improvements in progress! University Office Park contains seventeen (17), reliable, well-maintained office buildings on 4.5 acres of land. The buildings are strategically located next to University Town Plaza with easy access to Interstate Highways I-10 and I-110. The office park provides ample parking divided into three lots that surround the complex on the north, south, and east sides. This allows close proximity access for each tenant. The office park also enjoys multiple access points to N Davis Highway and Creighton Road.

### **Property Images**

IMG\_4414

DJI\_0006

DJI\_0008

DJI\_0032

DJI\_0058

IMG\_4384

IMG\_4399