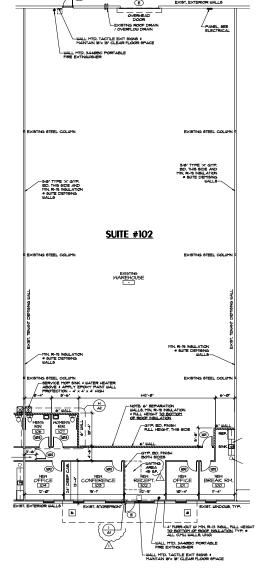

#### Suite 102 | ±10,252 SF AVAILABLE LEASE RATE \$0.77 IG/Mo **BUILD OUT** Office/Warehouse ..... ..... ZONING I-1, City of Tempe YEAR BUILT 2020 **CLEAR HEIGHT** 19' **GLDOORS** $1(12' \times 12')$ ..... Reception, 2 Offices, Conference Room, **AMENITIES** Break Room, & 2 Restrooms . ..... POWER 400 Amps | 120/208 Volts | 3 Phase