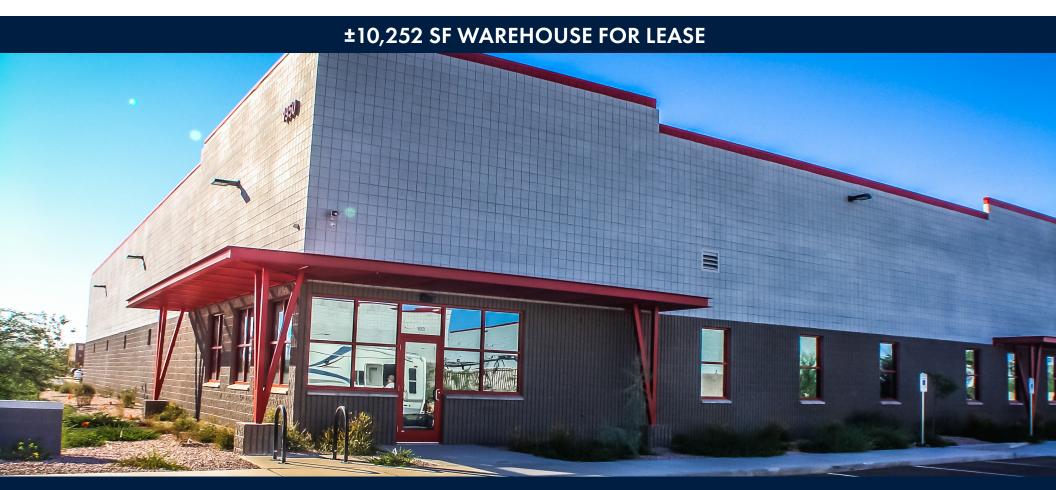

# **INDUSTRIAL SPACE AVAILABLE**

1950 E 3RD ST | TEMPE, AZ 85281

INDUSTRIAL SUITE FOR LEASE

Industrial Space Available For Lease Near Tempe Market Place w/ Easy Access to Loop 202 and 101 Freeways

#### Suite 102 | ±10,252 SF AVAILABLE LEASE RATE \$0.77 IG/Mo **BUILD OUT** Office/Warehouse ..... ..... ZONING I-1, City of Tempe YEAR BUILT 2020 **CLEAR HEIGHT** 19' **GLDOORS** $1(12' \times 12')$ ..... Reception, 2 Offices, Conference Room, **AMENITIES** Break Room, & 2 Restrooms . ..... POWER 400 Amps | 120/208 Volts | 3 Phase