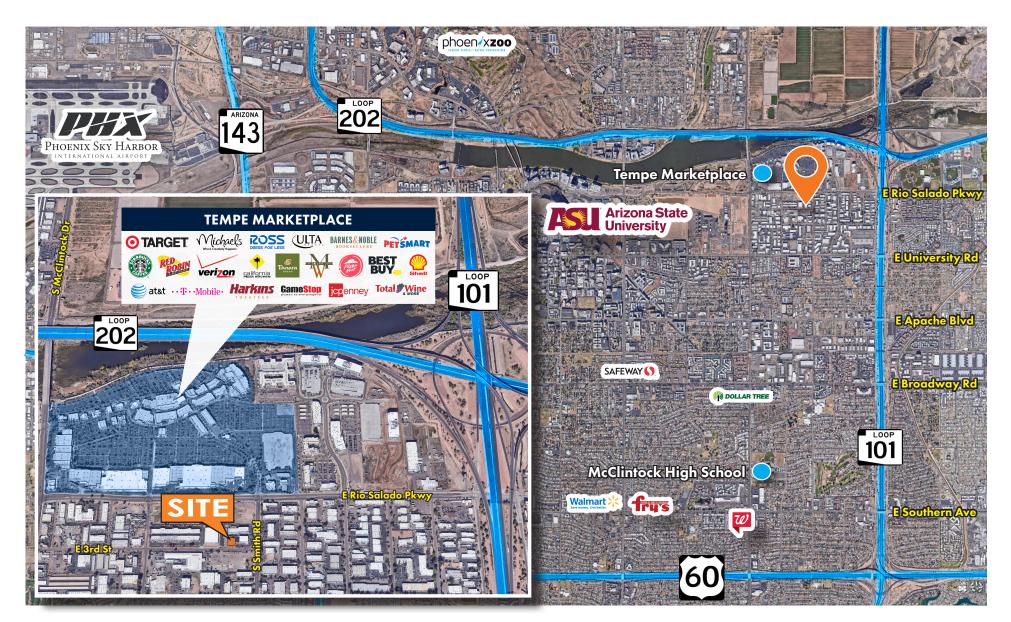

# **INDUSTRIAL SPACE AVAILABLE**

1950 E 3RD ST | TEMPE, AZ 85281

INDUSTRIAL SUITE FOR LEASE

Industrial Space Available For Lease Near Tempe Market Place w/ Easy Access to Loop 202 and 101 Freeways

## 1950 E 3RD ST | TEMPE, AZ 85281

EXCLUSIVE CONTACT:

Sarge Glenn D 480.214.1126 M 480.390.3515 sglenn@cpiaz.com

TEMPE: 2323 W. University Drive, Tempe, AZ 85281 | 480.966.2301 SCOTTSDALE: 8777 N. Gainey Center Dr., Suite 245, Scottsdale, AZ 85258 | www.cpiaz.com