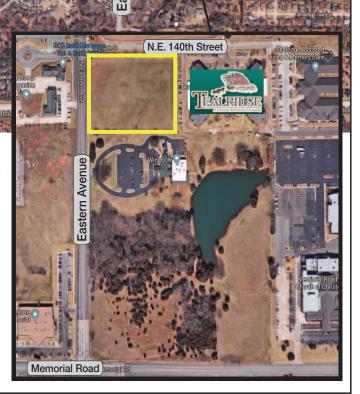

## **PROPERTY HIGHLIGHTS**

2.89 Acres MOL, Zoned R-4

Bob Moore INFINITI

- Next to Teal Ridge Assisted Living Center
- All Utilities to Site

carmax

Avenue

ellev

## **LOCATION HIGHLIGHTS**

- Across from OnCue
- 1/2 Mile from the Kilpatrick Turnpike
- Frontage: 315' on Eastern Avenue
- Dimensions: 315' x 400'