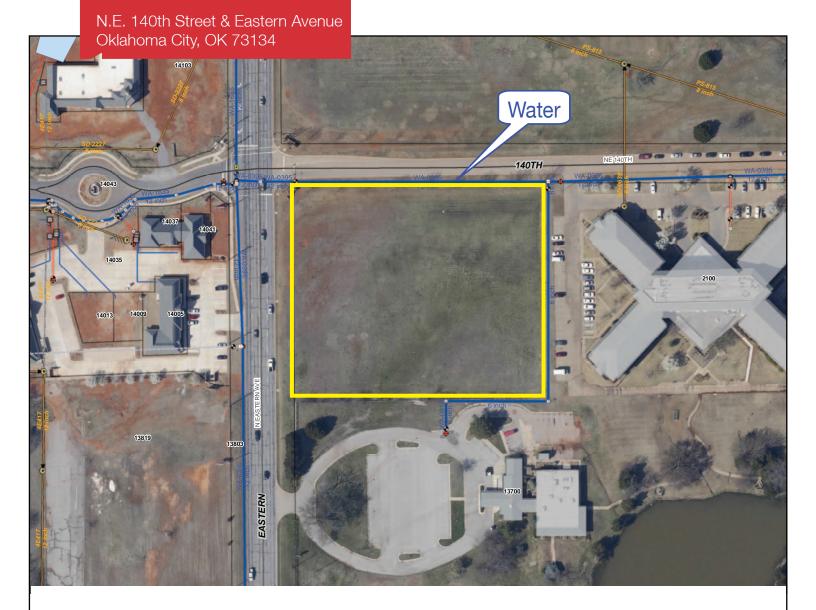

## **PROPERTY HIGHLIGHTS**

2.89 Acres MOL, Zoned R-4

Bob Moore INFINITI

- Next to Teal Ridge Assisted Living Center
- All Utilities to Site

carmax

Avenue

ellev

## **LOCATION HIGHLIGHTS**

- Across from OnCue
- 1/2 Mile from the Kilpatrick Turnpike
- Frontage: 315' on Eastern Avenue
- Dimensions: 315' x 400'