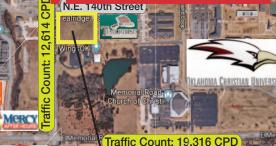

## **PROPERTY HIGHLIGHTS**

2.89 Acres MOL, Zoned R-4

Bob Moore INFINITI

- Next to Teal Ridge Assisted Living Center
- All Utilities to Site

carmax

Avenue

ellev

## **LOCATION HIGHLIGHTS**

- Across from OnCue
- 1/2 Mile from the Kilpatrick Turnpike
- Frontage: 315' on Eastern Avenue
- Dimensions: 315' x 400'