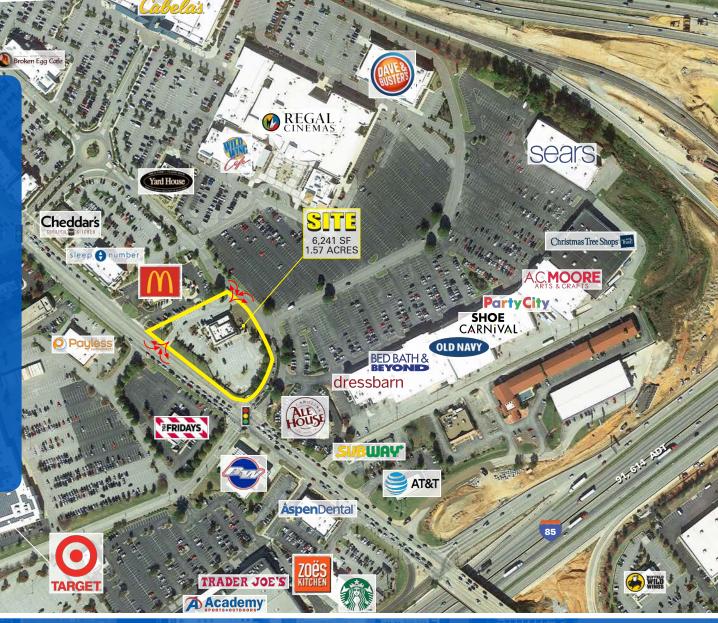

## 1113 Woodruff Road

- Signalized access & 112 total parking spaces
- Super regional location with proximity to I-385 (105,500 ADT) and I-85 (107,600 ADT)
- Shadow-anchored by Regal Cinemas, Cabelas, Nordstrom Rack, Costco, Bed Bath & Beyond, Old Navy, Party City