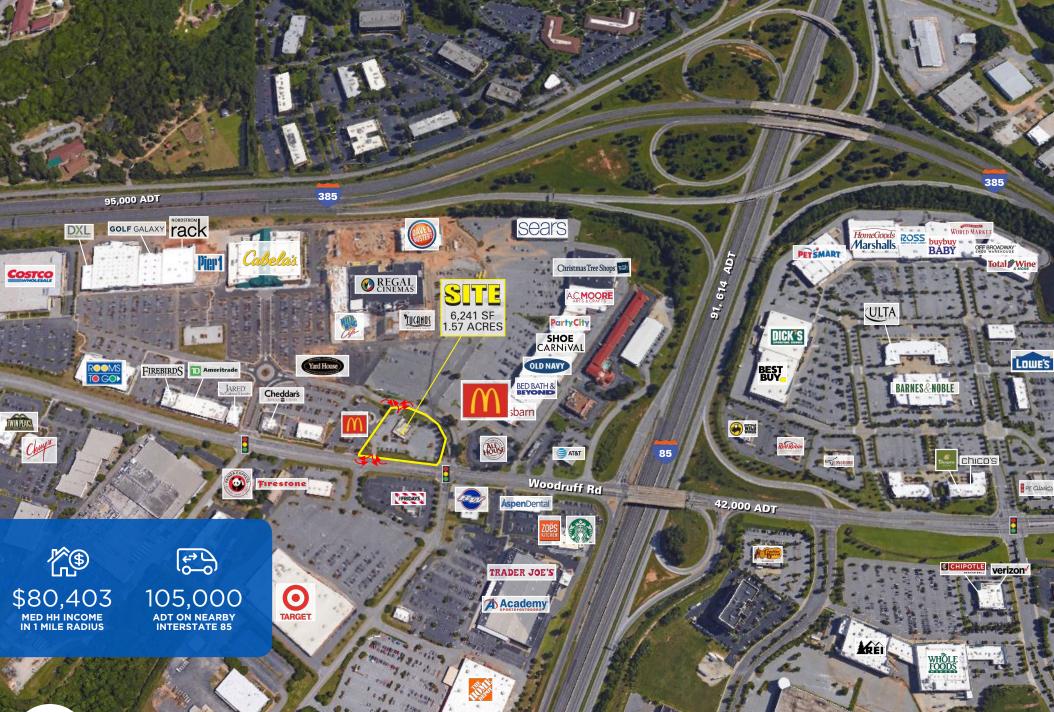

| 2018<br>DEMOGRAPHICS | 1 MILE   | 3 MILE   | 5 MILE   |
|----------------------|----------|----------|----------|
| Population           | 2,529    | 50,039   | 159,154  |
| Med HH Income        | \$80,403 | \$66,551 | \$64,401 |

## Micah Groeber

704.697.1902 mgroeber@atlanticretail.com

MARKET AERIAL ATLANTICRETAIL.COM

GREENVILLE, SC 1113 Woodruff Road