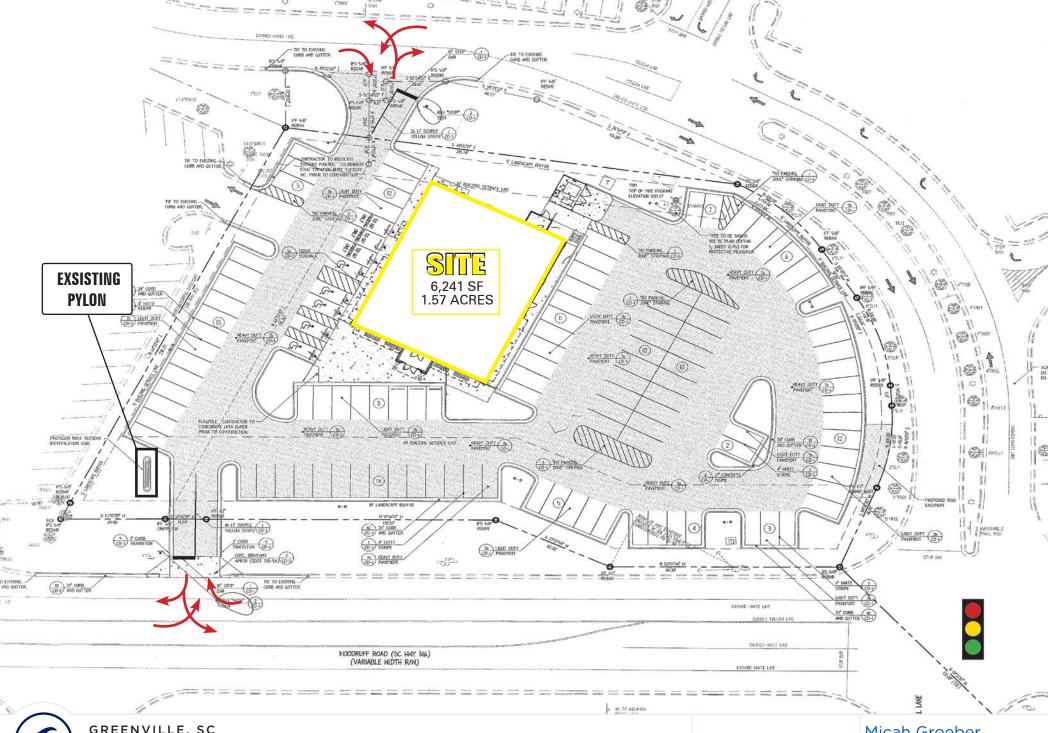

## 1113 Woodruff Road

- Signalized access & 112 total parking spaces
- Super regional location with proximity to I-385 (105,500 ADT) and I-85 (107,600 ADT)
- Shadow-anchored by Regal Cinemas, Cabelas, Nordstrom Rack, Costco, Bed Bath & Beyond, Old Navy, Party City

Micah Groeber

704.697.1902 mgroeber@atlanticretail.com

CHARLOTTE, NC | JUPITER, FL | LOS ANGELES, CA