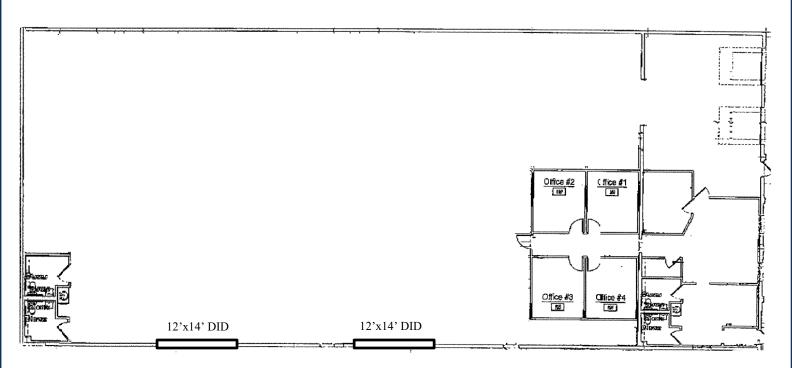

## PROPERTY SPECIFICATIONS:

• Building Size: 14,000 SF

• Land: .91 Acres

• Office: ~1,700 SF

• Zoning: I-2

• Age: 1993

Power: 400A/208V 3 Phase

• Clear Height: 20'

• Loading: 2 Truck Docks

2 DID (12'x14')

• Parking: 1.29 per 1000

• Sprinklers: Wet

• Real Estate Taxes: \$1.85 PSF (2016)

• Sale Price: \$590,000 (\$42 PSF)