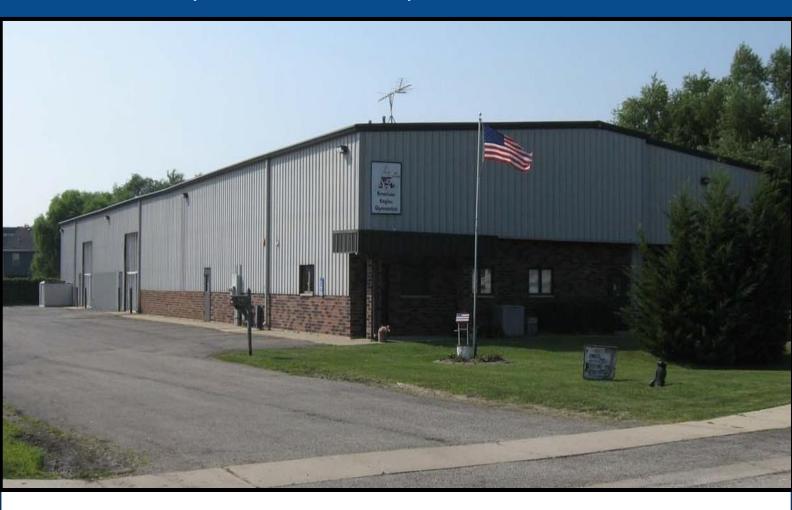

## **PROPERTY FEATURES**

- Freestanding 14,000 SF Industrial Facility in Lake County
- Recently Renovated Office
- 20' Clear Height
- Rare Clear Span Warehouse
- Heavy Parking
- Oversized Drive-in-doors

## PROPERTY SPECIFICATIONS:

• Building Size: 14,000 SF

• Land: .91 Acres

• Office: ~1,700 SF

• Zoning: I-2

• Age: 1993

Power: 400A/208V 3 Phase

• Clear Height: 20'