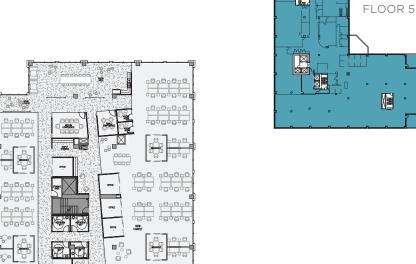

# **SUITE 500** CONCEPTUAL

- 41,579 SF
- Conceptual Plan
- Seats about +/- 302 people (137 SF/person)
- Available Now

usBank

8,8,8, 8-8-8

9 9 9 0,0,0,

6.6.6