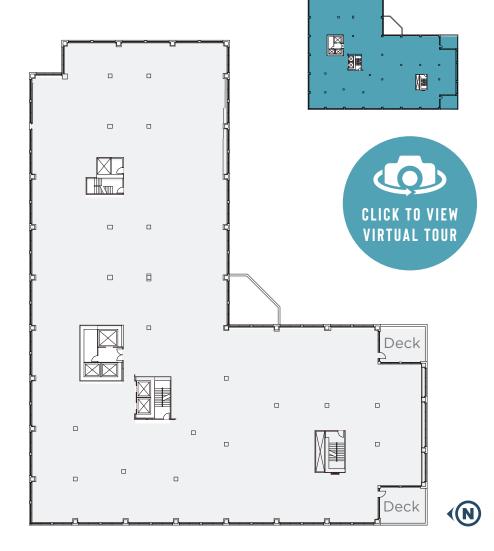

FLOOR 5

# BELLEVUE PACIFIC CENTER

# **SUITE 500**

- 41.579 SF
- Office Use

usBank

Available Now