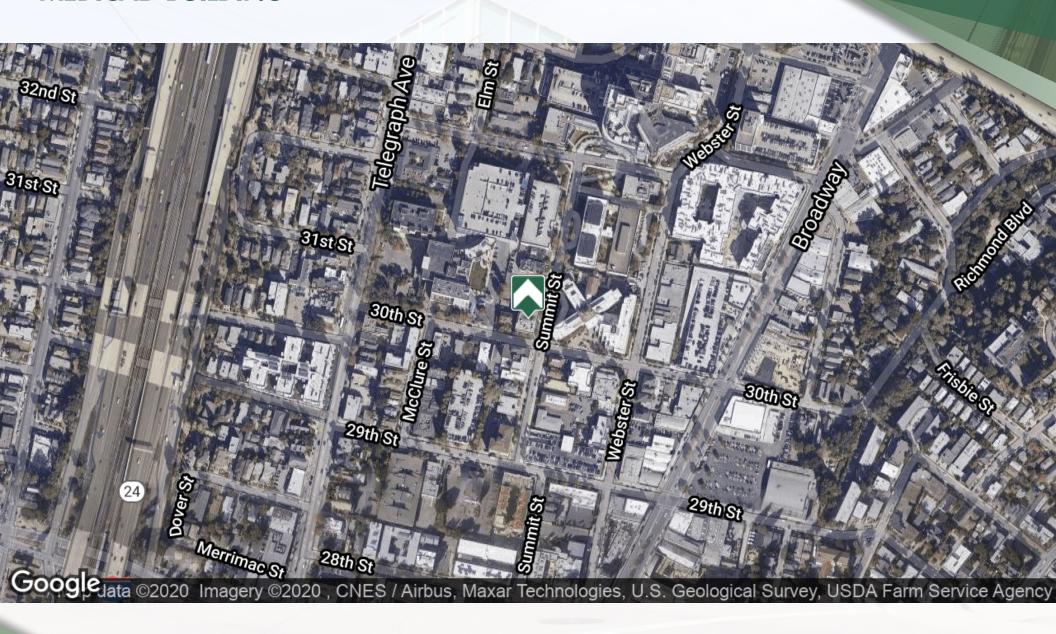

G SUMMARY**

Available SF:  $\pm 552 - 1,127$  SF

Lease Rate: \$2.75 SF/month

(Net of Electric &

Janitorial)

Lot Size: 0.24 Acres

Year Built: 1970

Building Size: 25,912 SF

#### **PROPERTY OVERVIEW**

Fully built-out medical space for sublease.

#### **PROPERTY HIGHLIGHTS**

- 4 suites available on 2 floors totaling  $\pm 3,849$ SF, will divide
- Suites 202 & 203 can be combined for  $\pm 1,104$
- Onsite parking available
- Fully ADA compliant and air-conditioned throughout
- LED: July 31, 2023
- \$25/SF T.I. Allowances

# FOR SUBLEASE MEDICAL BUILDING

## FLOOR PLANS

400 30th Street, 2nd & 3rd Floors

#### **SUITES 202 & 203**

 $\pm 552$  SF each ( $\pm 1,104$  SF contiguous)



### **SUITE 304**

±1,127 SF



## **LOCATION MAP**

400 30th Street

# FOR SUBLEASE MEDICAL BUILDING