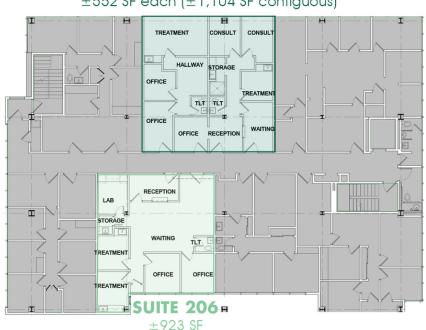

## FLOOR PLANS

400 30th Street, 2nd & 3rd Floors

#### **SUITES 202 & 203**

 $\pm 552$  SF each ( $\pm 1,104$  SF contiguous)