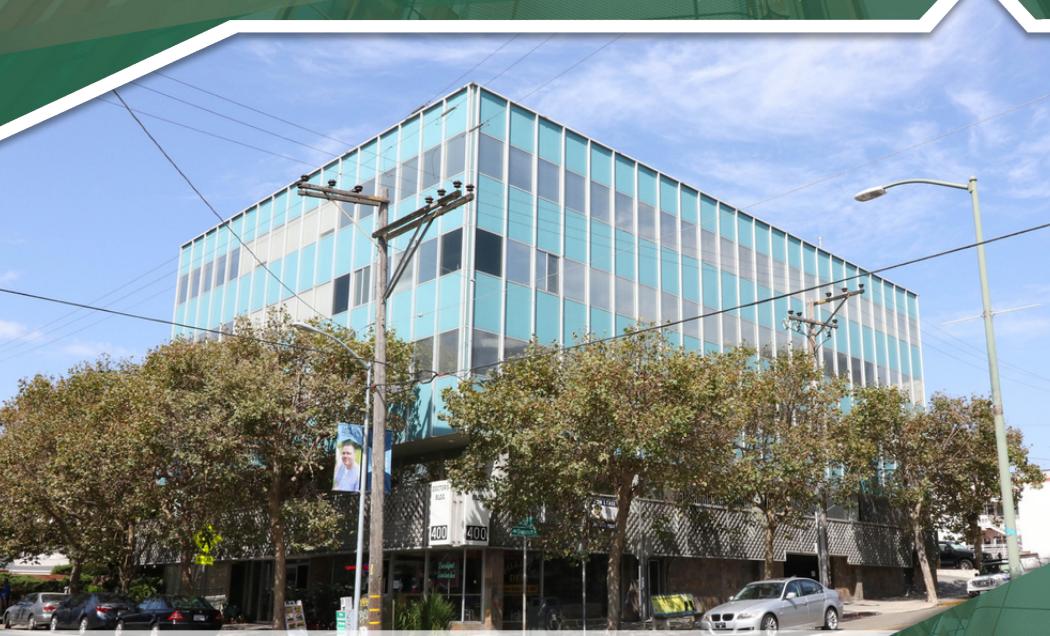

## SUBLEASE AVAILABLE NOW - FULLY BUILT-OUT MEDICAL SPACE

400 30th Street , Oakland, CA 94609

### **EXECUTIVE SUMMARY**

400 30th Street

## FOR SUBLEASE MEDICAL BUILDING

### **OFFERING SUMMARY**

Available SF:  $\pm 552 - 1,127$  SF

Lease Rate: \$2.75 SF/month

(Net of Electric &

Janitorial)

Lot Size: 0.24 Acres

Year Built: 1970

Building Size: 25,912 SF

#### **PROPERTY OVERVIEW**

Fully built-out medical space for sublease.

#### **PROPERTY HIGHLIGHTS**

- 4 suites available on 2 floors totaling  $\pm 3,849$ SF, will divide
- Suites 202 & 203 can be combined for  $\pm 1,104$
- Onsite parking available
- Fully ADA compliant and air-conditioned throughout
- LED: July 31, 2023
- \$25/SF T.I. Allowances