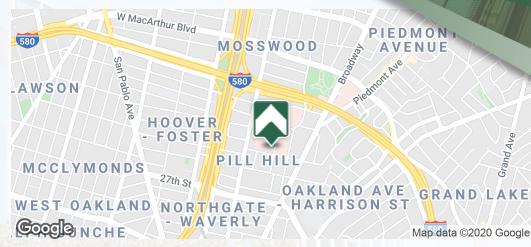

## SUBLEASE AVAILABLE NOW - FULLY BUILT-OUT MEDICAL SPACE

400 30th Street , Oakland, CA 94609



#### **ED DEL BECCARO**

Dir: 925.296,3333 ed.delbeccaro@tricommercial.com CalDRE #00642167

#### PAUL O'DROBINAK

Dir: 925.296.3304 Cell: 925.708.9182 paul.odrobinak@tricommercial.com CalDRE #01983402

#### **TRI Commercial Real Estate Services**

1777 Oakland Blvd. Suite 100 Walnut Creek, CA 94596 Dir: 925.296.3300 www.tricommercial.com



### **EXECUTIVE SUMMARY**

400 30th Street

## FOR SUBLEASE MEDICAL BUILDING





### **OFFERING SUMMARY**

Available SF:  $\pm 552 - 1,127$  SF

Lease Rate: \$2.75 SF/month

(Net of Electric &

Janitorial)

Lot Size: 0.24 Acres

Year Built: 1970

Building Size: 25,912 SF

#### **PROPERTY OVERVIEW**

Fully built-out medical space for sublease.

#### **PROPERTY HIGHLIGHTS**

- 4 suites available on 2 floors totaling  $\pm 3,849$ SF, will divide
- Suites 202 & 203 can be combined for  $\pm 1,104$
- Onsite parking available
- Fully ADA compliant and air-conditioned throughout
- LED: July 31, 2023
- \$25/SF T.I. Allowances

# FOR SUBLEASE MEDICAL BUILDING

## FLOOR PLANS

400 30th Street, 2nd & 3rd Floors

#### **SUITES 202 & 203**

 $\pm 552$  SF each ( $\pm 1,104$  SF contiguous)



### **SUITE 304**

±1,127 SF



## **LOCATION MAP**

400 30th Street

# FOR SUBLEASE MED