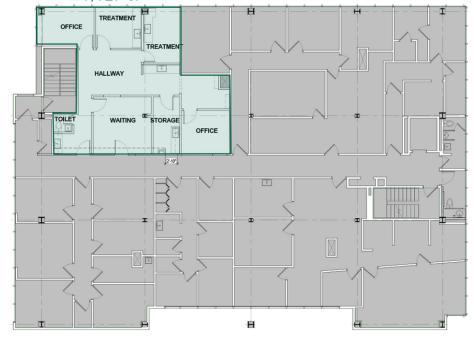

## FLOOR PLANS

400 30th Street, 2nd & 3rd Floors

#### **SUITES 202 & 203**

 $\pm 552$  SF each ( $\pm 1,104$  SF contiguous)

### **SUITE 304**

±1,127 SF