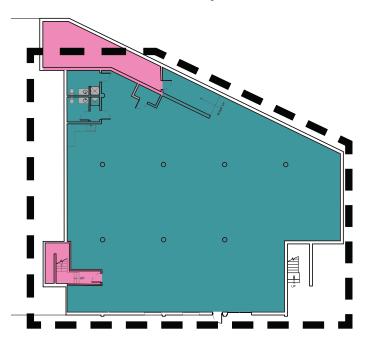

| Fully-compliant                                                                             |
|                      |                                                                                             |

#### **PROPERTY FEATURES**

- Extensive renovations recently completed: Common areas, amenities, tenant suites, exterior
- Former manufacturing facility features high ceilings, large windows and open floor plans
- Unique, flexible, creative office spaces incorporating mezzanine areas, exposed beams and trusses, concrete floors
- Lab/R&D space available with venting and showers
- Central Route 128 location surrounded by a dense, amenity-rich cluster of leading businesses, restaurants, hotels, shops and services.

#### GROUND FLOOR

6,822 SF Available Immediately



#### **SUITE 202**

3,171 SF Available 60-Days











# Scott Gredler Senior Director +1 617 204 5975 scott.gredler@cushwake.com

**Kevin McNamara**Senior Associate
+1 617 279 4577
kevin.mcnamara@cushwake.com