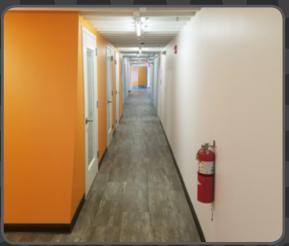

## EXTENSIVE UPGRADES COMPLETE:

EXTERIOR, TENANT AMENITIES, SUITES & COMMON AREAS

#### **PROPERTY FEATURES**

- Extensive renovations recently completed: Common areas, amenities, tenant suites, exterior
- Former manufacturing facility features high ceilings, large windows and open floor plans
- Unique, flexible, creative office spaces incorporating mezzanine areas, exposed beams and trusses, concrete floors
- Lab/R&D space available with venting and showers
- Central Route 128 location surrounded by a dense, amenity-rich cluster of leading businesses, restaurants, hotels, shops and services.