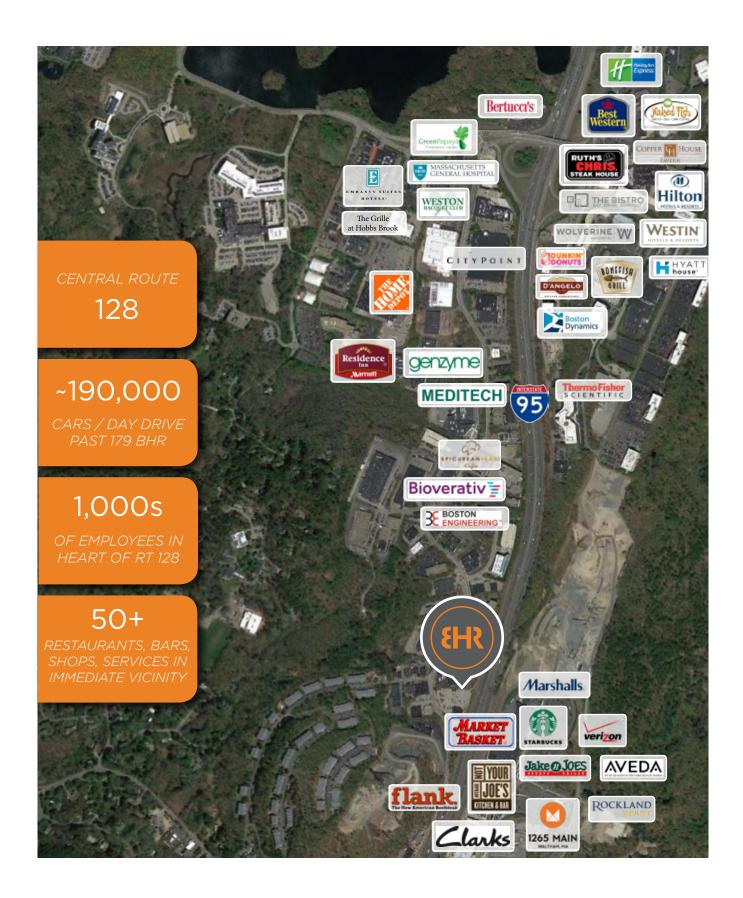

#### **PROPERTY FEATURES**

- Extensive renovations recently completed: Common areas, amenities, tenant suites, exterior
- Former manufacturing facility features high ceilings, large windows and open floor plans
- Unique, flexible, creative office spaces incorporating mezzanine areas, exposed beams and trusses, concrete floors
- Lab/R&D space available with venting and showers
- Central Route 128 location surrounded by a dense, amenity-rich cluster of leading businesses, restaurants, hotels, shops and services.