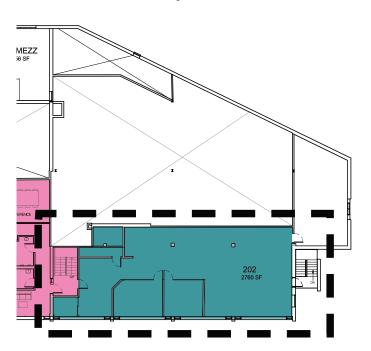

|
|                      |                                                                                             |

#### **PROPERTY FEATURES**

- Extensive renovations recently completed: Common areas, amenities, tenant suites, exterior
- Former manufacturing facility features high ceilings, large windows and open floor plans
- Unique, flexible, creative office spaces incorporating mezzanine areas, exposed beams and trusses, concrete floors
- Lab/R&D space available with venting and showers
- Central Route 128 location surrounded by a dense, amenity-rich cluster of leading businesses, restaurants, hotels, shops and services.

#### GROUND FLOOR

6,822 SF Available Immediately



#### **SUITE 202**

3,171 SF Available 60-Days











# Scott Gredler Senior Director +1 617 204 5975 scott.gredler@cushwake.com

**Kevin McNamara**Senior Associate
+1 617 279 4577
kevin.mcnamara@cushwake.com