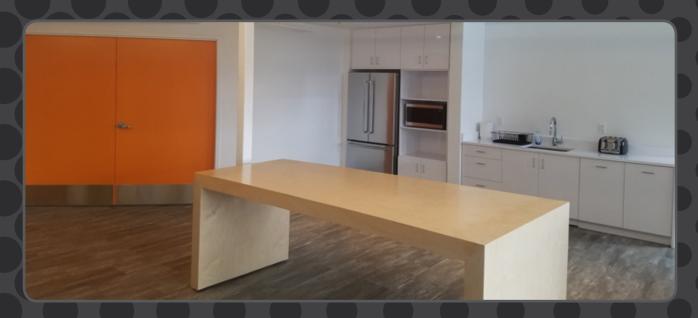

## EXTENSIVE UPGRADES COMPLETE:

EXTERIOR, TENANT AMENITIES, SUITES & COMMON AREAS

#### **PROPERTY FEATURES**

- Extensive renovations recently completed: Common areas, amenities, tenant suites, exterior
- Former manufacturing facility features high ceilings, large windows and open floor plans
- Unique, flexible, creative office spaces incorporating mezzanine areas, exposed beams and trusses, concrete floors
- Lab/R&D space available with venting and showers
- Central Route 128 location surrounded by a dense, amenity-rich cluster of leading businesses, restaurants, hotels, shops and services.