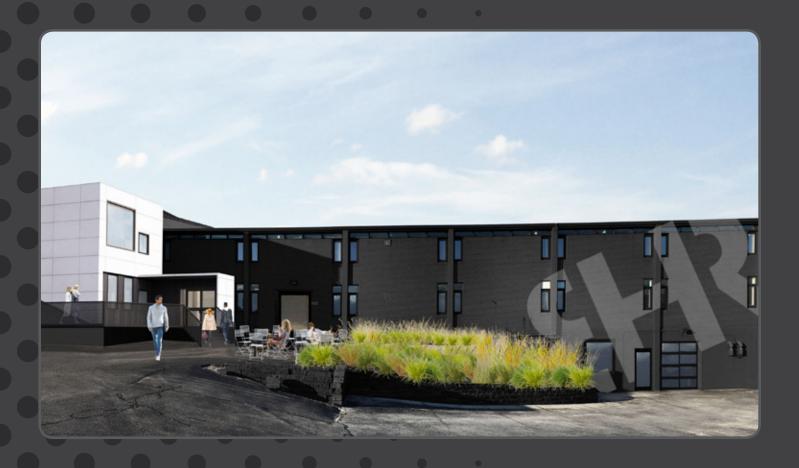

### 179 BEAR HILL ROAD

## IN THE **PULSE** OF WALTHAM

40,000 SF 3 STORIES OFFICE, LAB/R&D, FLEX

## EXTENSIVE UPGRADES COMPLETE:

EXTERIOR, TENANT AMENITIES, SUITES & COMMON AREAS

#### **PROPERTY FEATURES**

- Extensive renovations recently completed: Common areas, amenities, tenant suites, exterior
- Former manufacturing facility features high ceilings, large windows and open floor plans
- Unique, flexible, creative office spaces incorporating mezzanine areas, exposed beams and trusses, concrete floors
- Lab/R&D space available with venting and showers
- Central Route 128 location surrounded by a dense, amenity-rich cluster of leading businesses, restaurants, hotels, shops and services.