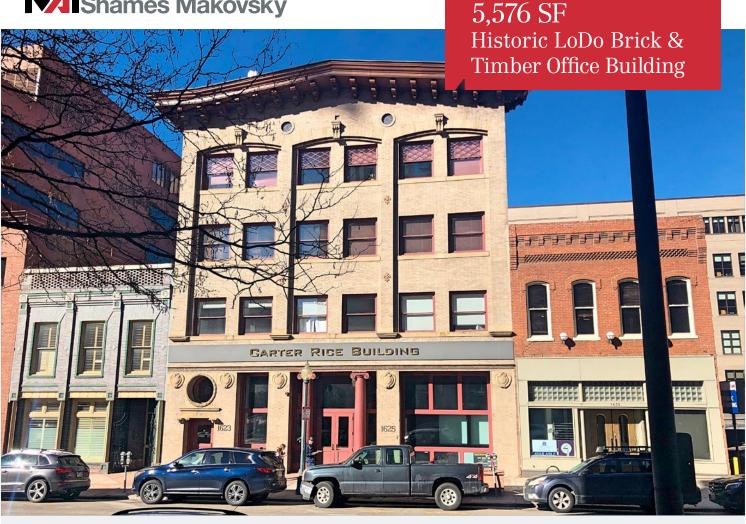

# The Carter Rice Building

1623 Blake Street, Suite 400 | Denver, Colorado 80202

## **Property Overview**

- Well-located 5,576 office suite available for lease in renovated historic building in LoDo
- Tasteful modern finishes, original masonry walls, and exposed timber ceilings throughout
- Amenities include complimentary secured bike storage and shower and locker facilities
- Listed on the National Register of Historic Places
- Walk Score (93), Transit Score (99), Bike Score (90)

## **Property Facts**

For Lease

| Available SF:        | 5,576 SF    |
|----------------------|-------------|
| Building SF:         | 29,661 SF   |
| Year Built / Renov.: | 1903 / 1994 |