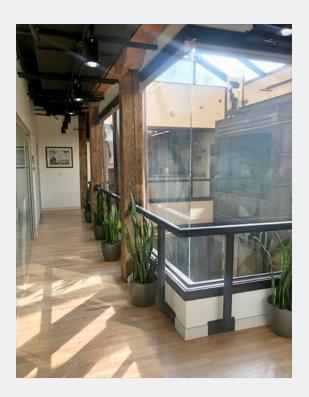

## **Property Overview**

- Well-located 5,576 office suite available for lease in renovated historic building in LoDo
- Tasteful modern finishes, original masonry walls, and exposed timber ceilings throughout
- Amenities include complimentary secured bike storage and shower and locker facilities
- Listed on the National Register of Historic Places
- Walk Score (93), Transit Score (99), Bike Score (90)