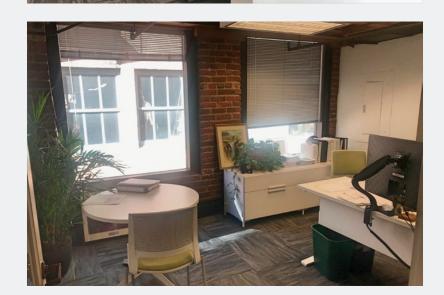

## **Property Overview**

- Well-located 5,576 office suite available for lease in renovated historic building in LoDo
- Tasteful modern finishes, original masonry walls, and exposed timber ceilings throughout
- Amenities include complimentary secured bike storage and shower and locker facilities
- Listed on the National Register of Historic Places
- Walk Score (93), Transit Score (99), Bike Score (90)

## **Property Facts**

For Lease

| Available SF:        | 5,576 SF    |
|----------------------|-------------|
| Building SF:         | 29,661 SF   |
| Year Built / Renov.: | 1903 / 1994 |