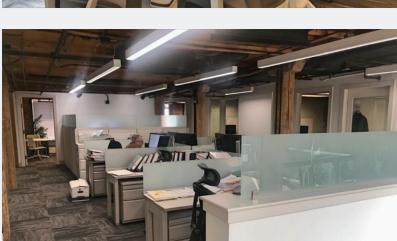

## **Property Overview**

- Well-located 5,576 office suite available for lease in renovated historic building in LoDo
- Tasteful modern finishes, original masonry walls, and exposed timber ceilings throughout
- Amenities include complimentary secured bike storage and shower and locker facilities
- Listed on the National Register of Historic Places
- Walk Score (93), Transit Score (99), Bike Score (90)