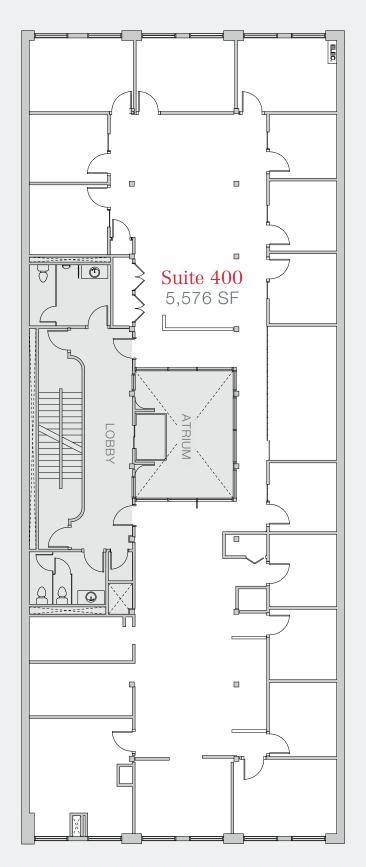

## **Property Overview**

- Well-located 5,576 office suite available for lease in renovated historic building in LoDo
- Tasteful modern finishes, original masonry walls, and exposed timber ceilings throughout
- Amenities include complimentary secured bike storage and shower and locker facilities
- Listed on the National Register of Historic Places
- Walk Score (93), Transit Score (99), Bike Score (90)

## **Property Facts**

For Lease

| Available SF:        | 5,576 SF    |
|----------------------|-------------|
| Building SF:         | 29,661 SF   |
| Year Built / Renov.: | 1903 / 1994 |