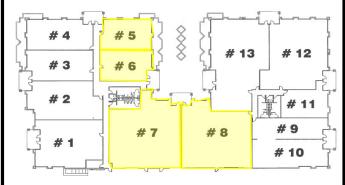

#### SITE & FLOOR PLANS

#### **FLOOR PLANS**

#### Suite 7: ± 4,500 SF

#### Suite 8: ± 4,750 SF

### SITE PLAN

(NOT DRAWN TO SCALE, ALL DIMENSIONS AND FIGURES ARE APPROXIMATE)

All information furnished is from sources deemed reliable. No representation is made as to the accuracy thereof and it is submitted subject to errors, omissions, changes, or withdrawal without notice and to any special listings conditions, including the rate and manner of payment of commissions for particular offerings imposed by principals or agreed to by the company, the terms of which are available to interested principals or brokers. All dimensions are approximate. Owner and/or Broker make no representations expressed or implied as to the accuracy of floor plan/site plan dimensions. All dimensions are approximate. Owner and/or Broker make no representations expressed or implied as to the accuracy of floor plan/site plan dimensions.