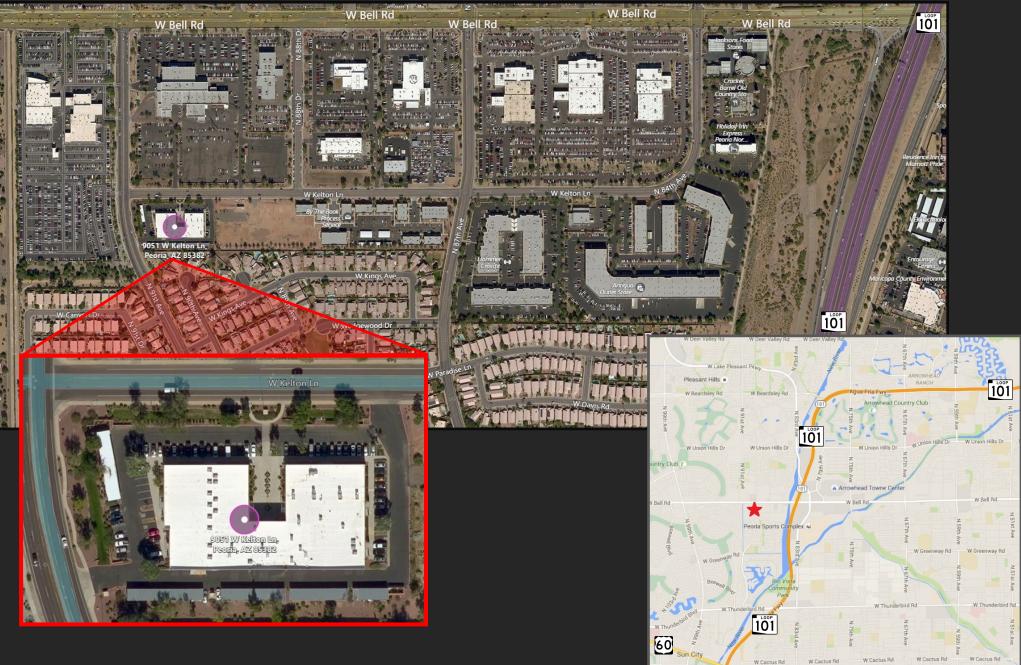

#### **LOCATION & AERIAL MAPS**

## FOR LEASE

#### 9051 WEST KELTON LANE | PEORIA, AZ | 85382

All information furnished is from sources deemed reliable. No representation is made as to the accuracy thereof and it is submitted subject to errors, ormissions, changes, or withdrawal without notice and to any special listings conditions, including the rate and manner of payment of commissions for particular offerings imposed by principals or agreed to by the company, the terms of which are available to interested principals or brokers. All dimensions are approximate. Owner and/or Broker make no representations expressed or implied as to the accuracy of floor plan/site plan dimensions. All dimensions.