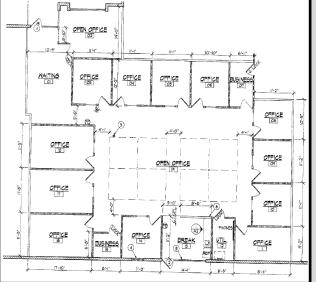

d it is submitted subject to errors, ormissions, changes, or withdrawal without notice and to any special listings conditions, including the rate and manner of payment or commissions for particular offerings imposed by principals or agreed to by the company, the terms of which are available to interested principals or brokers. All dimensions are approximate. Owner and/or Broker make no representations expressed or implied as to the accuracy of floor plan/site plan dimensions. All dimensions are approximate. Owner and/or Broker make no representations expressed or implied as to the accuracy of floor plan/site plan dimensions.

#### SITE & FLOOR PLANS

## FOR LEASE

#### 9051 WEST KELTON LANE | PEORIA, AZ | 85382

#### **FLOOR PLANS**



#### Suite 7: ± 4,500 SF



#### Suite 8: ± 4,750 SF



### SITE PLAN



(NOT DRAWN TO SCALE, ALL DIMENSIONS AND FIGURES ARE APPROXIMATE)

All information furnished is from sources deemed reliable. No representation is made as to the accuracy thereof and it is submitted subject to errors, omissions, changes, or withdrawal without notice and to any special listings conditions, including the rate and manner of payment of commissions for particular offerings imposed by principals or agreed to by the company, the terms of which are available to interested principals or brokers. All dimensions are approximate. Owner and/or Broker make no representations expressed or implied as to the accuracy of floor plan/site plan dimensions. All dimensions are approximate. Owner and/or Broker make no representations expressed or implied as to the accuracy of fl