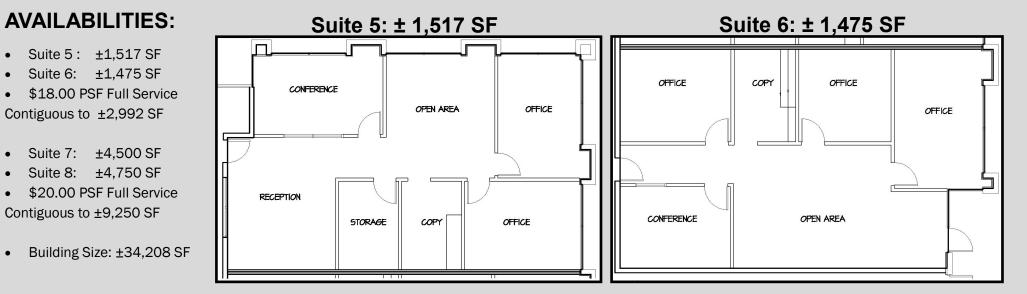

#### SITE & FLOOR PLANS

#### **FLOOR PLANS**

#### Suite 7: ± 4,500 SF

#### Suite 8: ± 4,750 SF