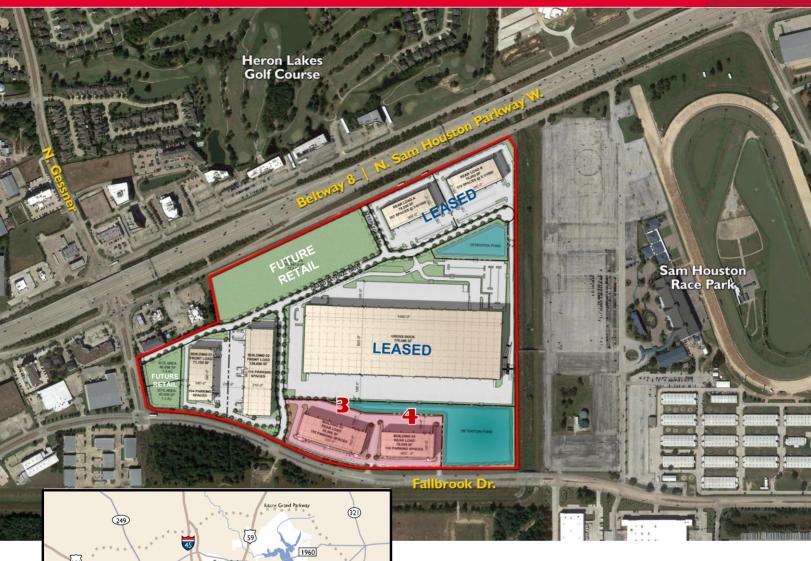

### CLASS A REAR LOAD DISTRIBUTION SPACE

8550 FALLBROOK DR & 8502 FALLBROOK DR

### PROPERTY HIGHLIGHTS

- Located in Class A Business Park with Beltway frontage at Gessner Rd.
- 106-acre master-planned and deed restricted park
- 2 Rear Load Buildings Available: 76,000 SF and 90,000 SF can be subdivided
- 30' clear
- ESFR sprinklers
- 130' truck courts
- Dock high, rear-load configuration with ramped endcaps
- Easy access to Beltway 8, TX-249, US-290, and I-45

## Beltway 8 and Gessner Rd. Hines For Lease | 2 Rear Load

#### **BUILDING 3-8550 Fallbrook Dr.**

- 90,000 SF divisible
- 155 parking spaces
- Truck court: 130'
- Building depth: 180'
- 30' clear
- ESFR sprinklers

#### **BUILDING 4-8502 Fallbrook Dr.**

- 76,000 SF divisible
- 143 parking spaces
- Truck court: 130'
- Building depth: 190'
- 30' clear
- ESFR sprinklers

Jim Foreman 713 963 2824 Jim.foreman@cushwake.com Allison Bergmann 713 963 2865 Allison.bergmann@cushwake.com