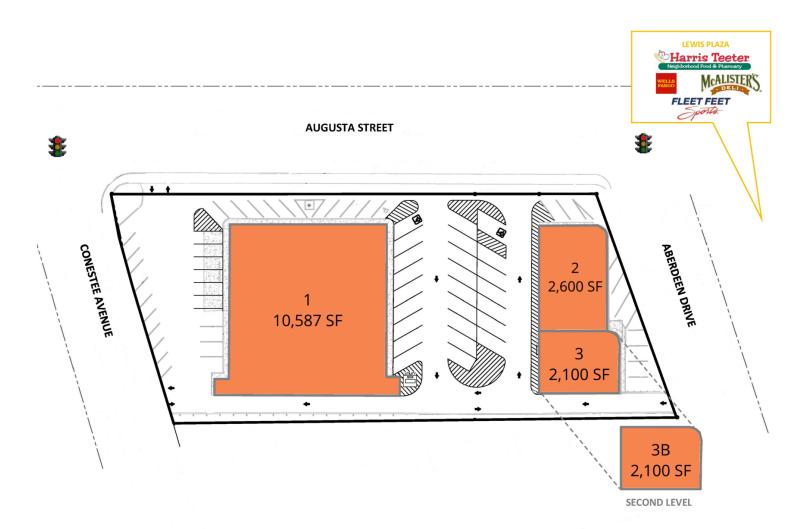

# 1600 AUGUSTA STREET

1600 Augusta St, Greenville, SC 29605

SITE PLAN

#### PROPERTY HIGHLIGHTS

- Traffic light corner shared with McAllister and Lewis Plaza.
- 2,100 10,800 sf of unique retail and restaurant opportunities.
- Very high profile location serving Greenville's highest income neighborhoods.
- Traffic Counts: Augusta Street- 18,300 AADT