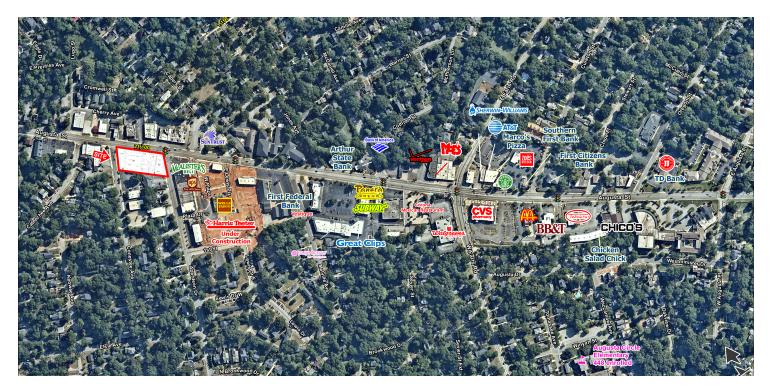

#### LOCATION OVERVIEW

Rare infill redevelopment beside Lewis Plaza and the new Harris Teeter (under construction) located along the highly desirable Augusta Street Corridor.

#### PROPERTY HIGHLIGHTS

- Traffic light corner shared with McAllister and Lewis Plaza.
- 2,100 10,800 sf of unique retail and restaurant opportunities.
- Very high profile location serving Greenville's highest income neighborhoods.
- Traffic Counts: Augusta Street- 18,300 AADT